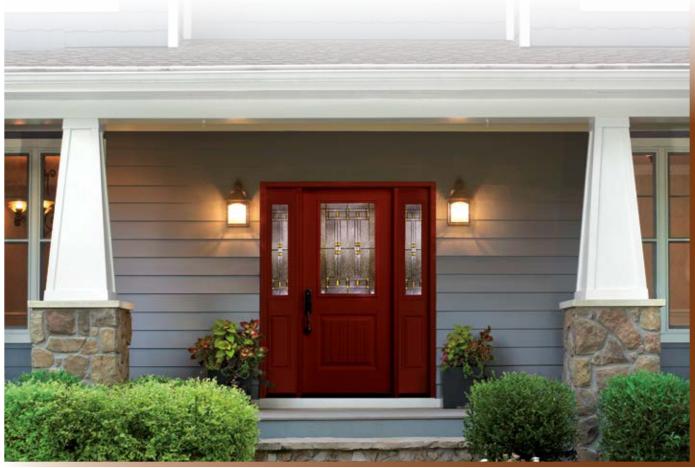

#### Cover Photo:

Arbor Grove<sup>TM</sup> Collection – Cherry fiberglass door with Addison<sup>TM</sup> glass finished Cherry – Style: FC3071 with FCS781 sidelites and 602 transom. See page 26.

Arbor Grove<sup>TM</sup> Collection – Cherry fiberglass door finished Cherry – Style: FC8000. See page 10.

#### **Arbor Grove™ Collection**

11

Arbor Grove<sup>™</sup> Collection – Cherry grain fiberglass door with Clayton<sup>™</sup> glass finished Cherry – Style: FC3071 and FCS781 sidelites.

Arbor Grove<sup>™</sup> Collection — Oak grain fiberglass door with Kristin® glass finished Medium Oak Ultra-Grain® — Style: FO3071 and FOS781 sidelites. Gallery® Collection Medium Oak Ultra-Grain® garage doors with complementing Kristin® windows.