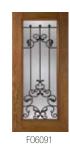

#### Prescott™

Shown in Antique Black wrought iron Pages 40–41

Arbor Grove<sup>™</sup> Collection – Mahogany grained fiberglass with Prescott<sup>™</sup> glass finished Mahogany – Style: FM6091 with FMS981 sidelites.