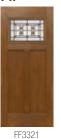

Craftsman Collection fiberglass door stained Hickory. Shown with optional dentil shelf and clear simulated divided lite grilles – Style: FF3321 and FFS981 sidelites.

Fir Grain

Optional **dentil shelf** completes the Craftsman look.