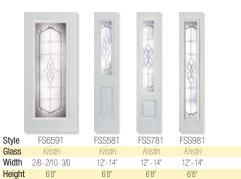

#### 8' Tall

Style FS6591 Glass Width 2/8 - 2/10 - 3/0 Height

12" - 14"

12" - 14" 12" - 14" 6'8" 6'8"

FS2551 2/8 - 2/10 - 3/0

FS2651 2/8 - 2/10 - 3/0

FS6551 FSS581 2/8 - 2/10 - 3/0 12" - 14"

patina caming.