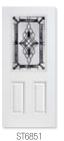

#### **STEEL**

ST3871 2/8 - 2/10 - 3/0

2/8 - 2/10 - 3/0

6'8"

2/8 - 2/10 - 3/0

2/8 - 2/10 - 3/0

6'8"

12" - 14"