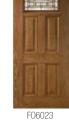

#### ARBOR GROVE™ COLLECTION Cherry

FC6051 FC3071 FC3078 FC6091 FC8066 Glass Width 2/8 - 2/10 - 3/0 2/8 - 2/10 - 3/0 2/8 - 2/10 - 3/0 2/8 - 2/10 - 3/0 2/8 - 2/10 - 3/0 6'8" - 7' 6'8" - 7' 6'8" - 7' Height 6'8" - 7