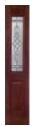

#### Prescott™

Shown in Antique Black wrought iron Pages 40–41

Arbor Grove<sup>™</sup> Collection – Mahogany grained fiberglass with Prescott<sup>™</sup> glass finished Mahogany – Style: FM6091 with FMS981 sidelites.