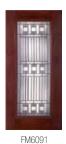

#### Prescott™

Shown in Antique Black wrought iron Pages 40–41

Arbor Grove<sup>™</sup> Collection – Mahogany grained fiberglass with Prescott<sup>™</sup> glass finished Mahogany – Style: FM6091 with FMS981 sidelites.