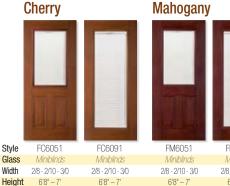

#### **Cherry**

This premium hardwood is native to North America and a favorite among today's homeowners for its attractive grain. Our Cherry fiberglass entry doors accurately replicate the finest details of the woodgrain from its natural luster to its rich warm glow.

#### **Mahogany**

Considered the world's premier exotic wood from Latin America, mahogany features a fine texture and interlocking grain ranging from straight to curly. Our Mahogany fiberglass doors precisely capture all these desirable traits with elegance.

#### **Mahogany**

Considered the world's premier exotic wood from Latin America, Mahogany features a fine texture and interlocking grain ranging from straight to curly.

Our Mahogany fiberglass doors truly capture these desirable traits.