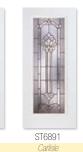

#### Carlisle® Glass

Granite Glass

Glue Chip Glass

Clear Rippled Wave Glass

Clear Bevels

**Brass** 

Satin Nickel

#### Beautifully Traditional

Carlisle Glass complements Traditional, Victorian and European style homes with elegant curved bevels framed by granite glass. Accent this stunning design with patina, brass or satin nickel caming.

| F06091           | FOS581         | F0S781         | F0S981          |
|------------------|----------------|----------------|-----------------|
| Carlisle         | Carlisle       | Carlisle       | Carlisle        |
| 2/8 - 2/10 - 3/0 | 12" - 14" -16" | 12" - 14" -16" | 12" - 14" - 16" |
| 6'8" - 7'        | 6'8" - 7'      | 6'8" - 7'      | 6'8" - 7'       |
|                  |                |                |                 |