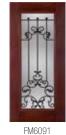

#### Prescott™

Shown in Antique Black wrought iron Pages 40–41

Arbor Grove<sup>™</sup> Collection – Mahogany grained fiberglass with Prescott<sup>™</sup> glass finished Mahogany – Style: FM6091 with FMS981 sidelites.