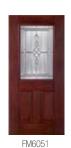

#### Prescott™

Shown in Antique Black wrought iron Pages 40–41

Arbor Grove<sup>™</sup> Collection – Mahogany grained fiberglass with Prescott<sup>™</sup> glass finished Mahogany – Style: FM6091 with FMS981 sidelites.