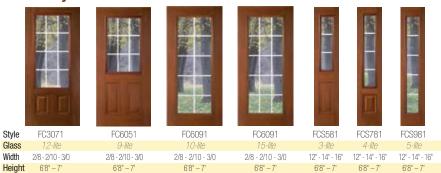

#### Addison™ Glass

#### A Formal Affair

Addison Glass starkly contrasts black baroque glass with sparkling delta sandblast and glue chip glass, creating a formal look that will serve as a polished finish to Contemporary or Traditional style homes.

#### ARBOR GROVE™ COLLECTION Cherry

2/8 - 2/10 - 3/0

Style

Glass

Width

Height

Style

Glass Width

Height

6'8" - 7'

2/8 - 2/10 - 3/0

6'8" - 7'

12" - 14" - 16" 12" - 14" - 16" 12" - 14" -16" 6'8" - 7'

#### Mahogany

2/8 - 2/10 - 3/0

6'8" - 7'

2/8 - 2/10 - 3/0

2/8 - 2/10 - 3/0

2/8 - 2/10 - 3/0

2/8 - 2/10 - 3/0

6'8 - 7'

FMS581

12" - 14" - 16"

6'8" - 7'

6'8" - 7'

FMS781 12" - 14" - 16" 12" - 14" - 16" 6'8" - 7' 6'8" - 7'

#### **PRIVACY RATING**

Clear

#### 0ak

Style F03071 Glass Width 2/8 - 2/10 - 3/0 Height 6'8" - 7'

2/8 - 2/10 - 3/0 6'8" - 7'

2/8 - 2/10 - 3/0 6'8" - 7'

FOS581 2/8 - 2/10 - 3/0 12" - 14" - 16" 6'8" - 7'

FOS781 12" - 14" -16" 6'8" - 7'

12" - 14" -16" 6'8" - 7'