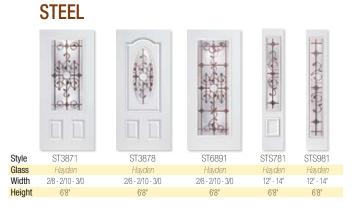

#### High-Definition Steel

to last a lifetime.

Clopay smooth steel entry doors are practical, strong and stylish with high-definition panel embossments that create shadow lines. Clopay offers a variety of attractive

#### High-Definition Steel

Clopay® steel entry door systems feature high-definition paneling for distinct styles with shadow lines. From the popular six panel to arch top plank doors, complement your home with your own style. Make your statement with decorative glass, then match sidelites, transoms and complementing garage door windows to enhance curb appeal of the entire home.

Energy efficient, Clopay steel door systems feature a solid insulating core, 12" wood lock block to secure the lockset, and high performance composite bottom rail that resists rot and insect damage.