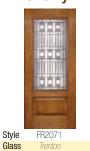

#### Trenton® Glass

#### Prairie Style

Trenton Glass best complements Bungalow, Mission or Prairie home styles. It features balanced linear shapes of gray and clear water glass, all bordered by seeded glass and set with patina caming.