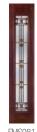

#### **Arbor Grove™ Collection**

11

Arbor Grove<sup>™</sup> Collection – Cherry grain fiberglass door with Clayton<sup>™</sup> glass finished Cherry – Style: FC3071 and FCS781 sidelites.

Arbor Grove<sup>™</sup> Collection — Oak grain fiberglass door with Kristin® glass finished Medium Oak Ultra-Grain® — Style: FO3071 and FOS781 sidelites. Gallery® Collection Medium Oak Ultra-Grain® garage doors with complementing Kristin® windows.

Arbor Grove<sup>™</sup> Collection — Oak grain fiberglass door with Trenton® glass finished Dark Oak Ultra-Grain® — Style: F03071 and F0S781 sidelites. Gallery® Collection Dark Oak Ultra-Grain® garage door with complementing Trenton® windows. www.clopay.com