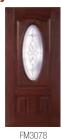

#### Mahogany

| Style  | FM3071           | FM3078           | FM6091           | FMS781          | FMS981          |
|--------|------------------|------------------|------------------|-----------------|-----------------|
| Glass  | Roselle          | Roselle          | Roselle          | Roselle         | Roselle         |
| Width  | 2/8 - 2/10 - 3/0 | 2/8 - 2/10 - 3/0 | 2/8 - 2/10 - 3/0 | 12" - 14" - 16" | 12" - 14" - 16" |
| Height | 6'8" - 7'        | 6'8" - 7'        | 6'8" - 7'        | 6'8" - 7'       | 6'8" - 7'       |