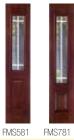

#### **Arbor Grove™ Collection**

11

Arbor Grove<sup>™</sup> Collection – Cherry grain fiberglass door with Clayton<sup>™</sup> glass finished Cherry – Style: FC3071 and FCS781 sidelites.

Arbor Grove<sup>™</sup> Collection — Oak grain fiberglass door with Kristin® glass finished Medium Oak Ultra-Grain® — Style: FO3071 and FOS781 sidelites. Gallery® Collection Medium Oak Ultra-Grain® garage doors with complementing Kristin® windows.

Arbor Grove<sup>™</sup> Collection — Oak grain fiberglass door with Trenton® glass finished Dark Oak Ultra-Grain® — Style: F03071 and F0S781 sidelites. Gallery® Collection Dark Oak Ultra-Grain® garage door with complementing Trenton® windows. www.clopay.com