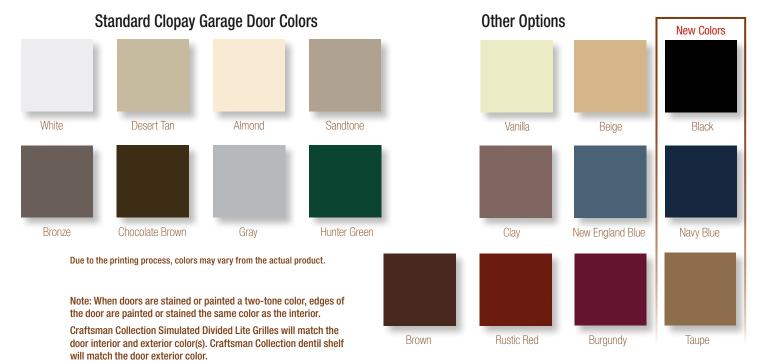

#### **Choose Your Finish**

Finished for you, the Finishing Touch<sup>™</sup> Stain and Paint system offers 8 stain and 18 paint colors to create a custom look for your entry door. See pages 16-17 for all your finish options.

Finishing Touch<sup>™</sup> Stain ..... or Paint

#### THE FINISHING TOUCH STAIN COLORS

For Arbor Grove™, Rustic and Craftsman Collections

#### THE FINISHING TOUCH PAINT COLORS