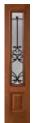

#### Cover Photo:

Arbor Grove<sup>TM</sup> Collection – Cherry fiberglass door with Addison<sup>TM</sup> glass finished Cherry – Style: FC3071 with FCS781 sidelites and 602 transom. See page 26.

Arbor Grove<sup>TM</sup> Collection – Cherry fiberglass door finished Cherry – Style: FC8000. See page 10.

#### **Arbor Grove™ Collection**

11

Arbor Grove<sup>™</sup> Collection – Cherry grain fiberglass door with Clayton<sup>™</sup> glass finished Cherry – Style: FC3071 and FCS781 sidelites.

Arbor Grove<sup>™</sup> Collection — Oak grain fiberglass door with Kristin® glass finished Medium Oak Ultra-Grain® — Style: FO3071 and FOS781 sidelites. Gallery® Collection Medium Oak Ultra-Grain® garage doors with complementing Kristin® windows.