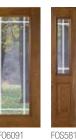

#### 0ak

Glass Width

Height

| 144     |  |
|---------|--|
|         |  |
|         |  |
| MA .    |  |
|         |  |
| 1 4     |  |
| F0S981  |  |
| Trenton |  |
|         |  |

|        | E00074           | 500054           | F00004           | E00504          | E00704          | E00001          |  |
|--------|------------------|------------------|------------------|-----------------|-----------------|-----------------|--|
| Style  | F03071           | F06051           | F06091           | F0S581          | F0S781          | F0S981          |  |
| Glass  | Trenton          | Trenton          | Trenton          | Trenton         | Trenton         | Trenton         |  |
| Width  | 2/8 - 2/10 - 3/0 | 2/8 - 2/10 - 3/0 | 2/8 - 2/10 - 3/0 | 12" - 14" - 16" | 12" - 14" - 16" | 12" - 14" - 16" |  |
| Height | 6'8" - 7'        | 6'8" - 7'        | 6'8" - 7'        | 6'8" - 7'       | 6'8" - 7'       | 6'8" - 7'       |  |
|        |                  |                  |                  |                 |                 |                 |  |