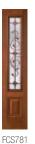

#### **Arbor Grove™ Collection**

11

Arbor Grove<sup>™</sup> Collection – Cherry grain fiberglass door with Clayton<sup>™</sup> glass finished Cherry – Style: FC3071 and FCS781 sidelites.

Arbor Grove<sup>™</sup> Collection — Oak grain fiberglass door with Kristin® glass finished Medium Oak Ultra-Grain® — Style: FO3071 and FOS781 sidelites. Gallery® Collection Medium Oak Ultra-Grain® garage doors with complementing Kristin® windows.

#### ARBOR GROVE™ COLLECTION Cherry

2/8 - 2/10 - 3/0

Gray Baroque

Clear Baroque

Beveled Amber Glass

2/8 - 2/10 - 3/0

2/8 - 2/10 - 3/0

FC8066 FCS781 2/8 - 2/10 - 3/0 12" - 14" - 16" 12" - 14" - 16" 6'8" - 7' 6'8" - 7'

FCS581 FCS781 Style Glass 12" - 14" - 16" 12" - 14" - 16" 12" - 14" -16" Width Height 6'8" - 7' 6'8" - 7'