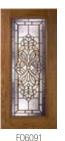

| F06091           | FOS581         | F0S781         | F0S981          |
|------------------|----------------|----------------|-----------------|
| Carlisle         | Carlisle       | Carlisle       | Carlisle        |
| 2/8 - 2/10 - 3/0 | 12" - 14" -16" | 12" - 14" -16" | 12" - 14" - 16" |
| 6'8" - 7'        | 6'8" - 7'      | 6'8" - 7'      | 6'8" - 7'       |
|                  |                |                |                 |