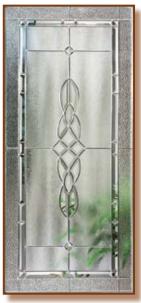

#### Kristin® Glass

#### Elegant Charm

Kristin Glass marries crystalline glue chip and seeded glass among a gracefully curved bevel design. The perfect accent for Traditional styling, Kristin Glass is also a good choice for Colonial and Victorian homes.