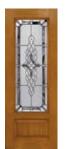

#### **Arbor Grove™ Collection**

11

Arbor Grove<sup>™</sup> Collection – Cherry grain fiberglass door with Clayton<sup>™</sup> glass finished Cherry – Style: FC3071 and FCS781 sidelites.

Arbor Grove<sup>™</sup> Collection — Oak grain fiberglass door with Kristin® glass finished Medium Oak Ultra-Grain® — Style: FO3071 and FOS781 sidelites. Gallery® Collection Medium Oak Ultra-Grain® garage doors with complementing Kristin® windows.

Arbor Grove<sup>™</sup> Collection — Oak grain fiberglass door with Trenton® glass finished Dark Oak Ultra-Grain® — Style: F03071 and F0S781 sidelites. Gallery® Collection Dark Oak Ultra-Grain® garage door with complementing Trenton® windows. www.clopay.com