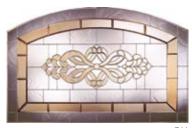

#### Pinehill™

Shown in Satin Nickel caming Pages 28–29

#### Subtle Distinction

The understated design of Pinehill Glass features Chinchilla glass framed by clear bevels and sparkolite glass. The result is a calm, clean aesthetic design that offers plenty of light while maintaining privacy.