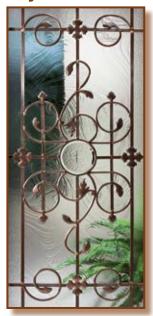

#### Wrought Iron

## The perfect accent for Tuscan, Spanish and Southwestern style homes.

#### Wrought Iron Doorlites

Wrought iron doorlites bring distinctive styling with graceful designs and curves. Their detailed patterns make the perfect accent for Tuscan, Italianate, Spanish Mission, Pueblo and Southwestern home styles.

#### Hayden™

Shown in Antique Copper Pages 44-45

Antique Copper Sculpted Medallions (available in Hayden only)

Antique Black Sculpted Medallions