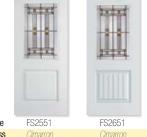

#### Smooth Fiberglass & Steel Entry Doors

Smooth fiberglass door with Cimarron™ glass painted Rustic Red – Style: FS2651 and FSS581 sidelites. See page 34.

#### **SMOOTH FIBERGLASS**

FS2551 Style Glass Width 2/8 - 2/10 - 3/0 Height 6'8"

FS2651 2/8 - 2/10 - 3/0

6'8"

FS3571 2/8 - 2/10 - 3/0 6'8"

FS3578 2/8 - 2/10 - 3/0 6'8"

FS4524 2/8 - 2/10 - 3/0 6'8"

FS6551 2/8 - 2/10 - 3/0 6'8"