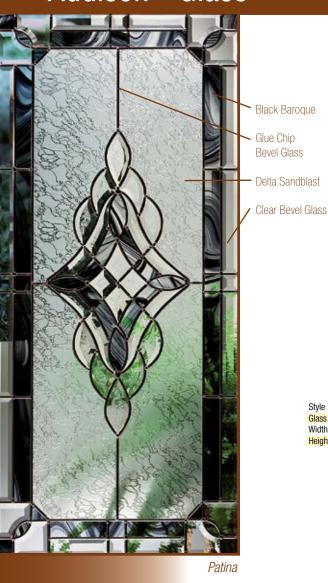

#### Addison™ Glass

#### A Formal Affair

Addison Glass starkly contrasts black baroque glass with sparkling delta sandblast and glue chip glass, creating a formal look that will serve as a polished finish to Contemporary or Traditional style homes.