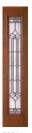

#### Carlisle®

Shown in Satin Nickel caming Pages 24–25

#### Carlisle® Glass

Granite Glass

Glue Chip Glass

Clear Rippled Wave Glass

Clear Bevels

**Brass** 

Satin Nickel

#### Beautifully Traditional

Carlisle Glass complements Traditional, Victorian and European style homes with elegant curved bevels framed by granite glass. Accent this stunning design with patina, brass or satin nickel caming.