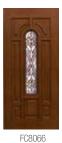

#### ARBOR GROVE™ COLLECTION Cherry

2/8 - 2/10 - 3/0

Gray Baroque

Clear Baroque

Beveled Amber Glass

2/8 - 2/10 - 3/0

2/8 - 2/10 - 3/0

FC8066 FCS781 2/8 - 2/10 - 3/0 12" - 14" - 16" 12" - 14" - 16" 6'8" - 7' 6'8" - 7'