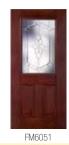

#### ARBOR GROVE™ COLLECTION Cherry

FC6051 FC3071 FC3078 FC6091 FC8066 Glass Width 2/8 - 2/10 - 3/0 2/8 - 2/10 - 3/0 2/8 - 2/10 - 3/0 2/8 - 2/10 - 3/0 2/8 - 2/10 - 3/0 6'8" - 7' 6'8" - 7' 6'8" - 7' Height 6'8" - 7