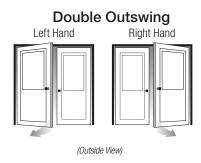

#### **Consider Your Entryway**

Does your opening require a single door, or a door with one or two sidelites? Can the opening be altered or is there room for a transom? Clopay® can help with any combination and deliver your door made to order, complete with your choice of finish and hardware.