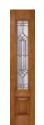

#### **Kristin®**

Shown in Patina caming Pages 30–31

#### Kristin® Glass

#### Elegant Charm

Kristin Glass marries crystalline glue chip and seeded glass among a gracefully curved bevel design. The perfect accent for Traditional styling, Kristin Glass is also a good choice for Colonial and Victorian homes.

#### ARBOR GROVE™ COLLECTION Cherry

2/8 - 2/10 - 3/0

Glass

Width

Height

Glass

Width

Height