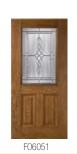

#### 0ak

Native to North America, Oak is known for its great strength and hardness. Our fiberglass entry doors feature authentic grain detailing so real that you can't see or feel the difference.

F06000 2/8 - 2/10 - 3/0 6/8" – 7'