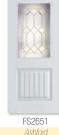

#### Smooth Fiberglass & Steel Entry Doors

Smooth fiberglass door with Cimarron™ glass painted Rustic Red – Style: FS2651 and FSS581 sidelites. See page 34.

#### **Ashford®**

Shown in Satin Nickel caming Pages 38–39