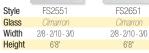

#### Cimarron™ Glass

#### Arts and Crafts

The placement of amber glass accents in Cimarron Glass emits fascinating light reflections. Complements Craftsman, Bungalow, Mission and Pueblo home styles and adds just a hint of color for Contemporary styling.

#### ARBOR GROVE™ COLLECTION Cherry

2/8 - 2/10 - 3/0

6'8" - 7'

Width

Height

Clear Water Glass

Amber Glass

Niagara Glass

Hammered Glass Clear Bevels

2/8 - 2/10 - 3/0

6'8" - 7'

2/8 - 2/10 - 3/0

6'8" - 7'

6'8" - 7'

6'8" - 7'

6'8" - 7'

#### **Mahogany**

6'8" - 7'

FM6023 FM6051 FM6091 Style FM3071 FMS581 FMS781 FMS981 Glass 2/8 - 2/10 - 3/0 2/8 - 2/10 - 3/0 Width 2/8 - 2/10 - 3/0 2/8 - 2/10 - 3/0 12" - 14" - 16" 12" - 14" - 16" 12" - 14" - 16" Height 6'8" - 7' 6'8" - 7' 6'8" - 7'

#### 0ak

6'8" - 7'

Clear

**PRIVACY RATING** 

Opaque

2/8 - 2/10 - 3/0 6'8" - 7'

2/8 - 2/10 - 3/0 6'8" - 7'

12" - 14" - 16" 12" - 14" - 16" 12" - 14" - 16" 6'8" - 7' 6'8" - 7'