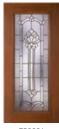

#### Show Your Artistic Style

Roselle Glass is for the artist in everyone. Featuring a combination of gray and clear baroque glass and just a hint of color with beveled amber glass, this creative design is set in either patina or satin nickel caming. It adds an elegant touch to any style of home.

#### ARBOR GROVE™ COLLECTION Cherry

2/8 - 2/10 - 3/0

Gray Baroque

Clear Baroque

Beveled Amber Glass

2/8 - 2/10 - 3/0

2/8 - 2/10 - 3/0

FC8066 FCS781 2/8 - 2/10 - 3/0 12" - 14" - 16" 12" - 14" - 16" 6'8" - 7' 6'8" - 7'