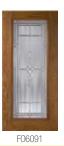

| F06091           | FOS581         | F0S781         | F0S981          |
|------------------|----------------|----------------|-----------------|
| Carlisle         | Carlisle       | Carlisle       | Carlisle        |
| 2/8 - 2/10 - 3/0 | 12" - 14" -16" | 12" - 14" -16" | 12" - 14" - 16" |
| 6'8" - 7'        | 6'8" - 7'      | 6'8" - 7'      | 6'8" - 7'       |
|                  |                |                |                 |