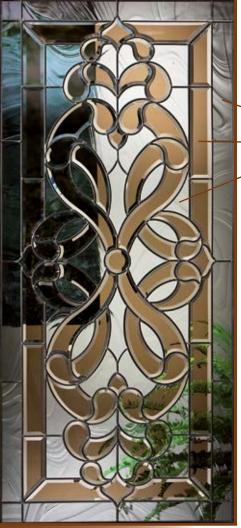

#### Cover Photo:

Arbor Grove<sup>TM</sup> Collection – Cherry fiberglass door with Addison<sup>TM</sup> glass finished Cherry – Style: FC3071 with FCS781 sidelites and 602 transom. See page 26.

Arbor Grove<sup>TM</sup> Collection – Cherry fiberglass door finished Cherry – Style: FC8000. See page 10.

Arbor Grove<sup>TM</sup> Collection — Oak Grained Fiberglass Door with Pinehill<sup>TM</sup> Glass finished Medium Oak Ultra-Grain<sup>®</sup> — Style: F03071 and F0S781. See page 36.

#### **Arbor Grove™ Collection**

11

Arbor Grove<sup>™</sup> Collection – Cherry grain fiberglass door with Clayton<sup>™</sup> glass finished Cherry – Style: FC3071 and FCS781 sidelites.

Arbor Grove<sup>™</sup> Collection — Oak grain fiberglass door with Kristin® glass finished Medium Oak Ultra-Grain® — Style: FO3071 and FOS781 sidelites. Gallery® Collection Medium Oak Ultra-Grain® garage doors with complementing Kristin® windows.