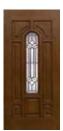

Arbor Grove<sup>™</sup> Collection — Oak grain fiberglass door with Trenton® glass finished Dark Oak Ultra-Grain® — Style: F03071 and F0S781 sidelites. Gallery® Collection Dark Oak Ultra-Grain® garage door with complementing Trenton® windows. www.clopay.com