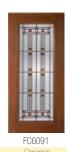

#### ARBOR GROVE™ COLLECTION Cherry

FC6051 FC3071 FC3078 FC6091 FC8066 Glass Width 2/8 - 2/10 - 3/0 2/8 - 2/10 - 3/0 2/8 - 2/10 - 3/0 2/8 - 2/10 - 3/0 2/8 - 2/10 - 3/0 6'8" - 7' 6'8" - 7' 6'8" - 7' Height 6'8" - 7