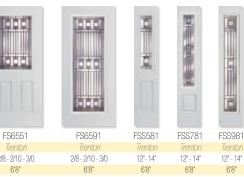

#### Trenton® Glass

#### Prairie Style

Trenton Glass best complements Bungalow, Mission or Prairie home styles. It features balanced linear shapes of gray and clear water glass, all bordered by seeded glass and set with patina caming.

#### ARBOR GROVE™ COLLECTION Cherry

FCS581 Style FCS781 FCS981 Glass Width 2/8 - 2/10 - 3/0 2/8 - 2/10 - 3/0 2/8 - 2/10 - 3/0 12" - 14" - 16" 12" - 14" - 16" 12" - 14" - 16" Height 6'8" - 7' 6'8" - 7' 6'8" - 7' 6'8" - 7' 6'8" - 7'

#### 0ak

Glass Width

Height

| 144     |  |
|---------|--|
|         |  |
|         |  |
| MA .    |  |
|         |  |
| 1 4     |  |
| F0S981  |  |
| Trenton |  |
|         |  |

|        | E00074           | 500054           | F00004           | E00504          | E00704          | E00001          |  |
|--------|------------------|------------------|------------------|-----------------|-----------------|-----------------|--|
| Style  | F03071           | F06051           | F06091           | F0S581          | F0S781          | F0S981          |  |
| Glass  | Trenton          | Trenton          | Trenton          | Trenton         | Trenton         | Trenton         |  |
| Width  | 2/8 - 2/10 - 3/0 | 2/8 - 2/10 - 3/0 | 2/8 - 2/10 - 3/0 | 12" - 14" - 16" | 12" - 14" - 16" | 12" - 14" - 16" |  |
| Height | 6'8" - 7'        | 6'8" - 7'        | 6'8" - 7'        | 6'8" - 7'       | 6'8" - 7'       | 6'8" - 7'       |  |
|        |                  |                  |                  |                 |                 |                 |  |