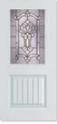

#### Cover Photo:

Arbor Grove<sup>TM</sup> Collection – Cherry fiberglass door with Addison<sup>TM</sup> glass finished Cherry – Style: FC3071 with FCS781 sidelites and 602 transom. See page 26.

Arbor Grove<sup>TM</sup> Collection – Cherry fiberglass door finished Cherry – Style: FC8000. See page 10.

#### **Arbor Grove™ Collection**

11

Arbor Grove<sup>™</sup> Collection – Cherry grain fiberglass door with Clayton<sup>™</sup> glass finished Cherry – Style: FC3071 and FCS781 sidelites.

Arbor Grove<sup>™</sup> Collection — Oak grain fiberglass door with Kristin® glass finished Medium Oak Ultra-Grain® — Style: FO3071 and FOS781 sidelites. Gallery® Collection Medium Oak Ultra-Grain® garage doors with complementing Kristin® windows.