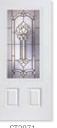

#### Cover Photo:

Arbor Grove<sup>TM</sup> Collection – Cherry fiberglass door with Addison<sup>TM</sup> glass finished Cherry – Style: FC3071 with FCS781 sidelites and 602 transom. See page 26.

Arbor Grove<sup>TM</sup> Collection – Cherry fiberglass door finished Cherry – Style: FC8000. See page 10.