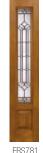

Arbor Grove<sup>TM</sup> Collection — Oak Grained Fiberglass Door with Pinehill<sup>TM</sup> Glass finished Medium Oak Ultra-Grain<sup>®</sup> — Style: F03071 and F0S781. See page 36.