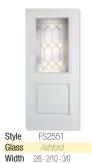

#### **Ashford®**

Shown in Satin Nickel caming Pages 38–39

#### **SMOOTH FIBERGLASS**

FS2551 Style Glass Width 2/8 - 2/10 - 3/0 Height 6'8"

FS2651 2/8 - 2/10 - 3/0

6'8"

FS3571 2/8 - 2/10 - 3/0 6'8"

FS3578 2/8 - 2/10 - 3/0 6'8"

FS4524 2/8 - 2/10 - 3/0 6'8"

FS6551 2/8 - 2/10 - 3/0 6'8"

#### 8' Tall

Style FS6591 Glass Width 2/8 - 2/10 - 3/0 Height

12" - 14"

12" - 14" 12" - 14" 6'8" 6'8"

FS2551 2/8 - 2/10 - 3/0

FS2651 2/8 - 2/10 - 3/0

FS6551 FSS581 2/8 - 2/10 - 3/0 12" - 14"

patina caming.