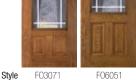

#### ARBOR GROVE™ COLLECTION Cherry

FC6051 FC3071 FC3078 FC6091 FC8066 Glass Width 2/8 - 2/10 - 3/0 2/8 - 2/10 - 3/0 2/8 - 2/10 - 3/0 2/8 - 2/10 - 3/0 2/8 - 2/10 - 3/0 6'8" - 7' 6'8" - 7' 6'8" - 7' Height 6'8" - 7

FCS581 FCS781 Style Glass 12" - 14" - 16" 12" - 14" - 16" 12" - 14" -16" Width Height 6'8" - 7' 6'8" - 7'