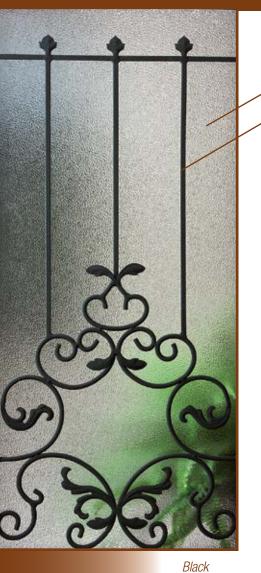

#### Wrought Iron

## The perfect accent for Tuscan, Spanish and Southwestern style homes.

#### Wrought Iron Doorlites

Wrought iron doorlites bring distinctive styling with graceful designs and curves. Their detailed patterns make the perfect accent for Tuscan, Italianate, Spanish Mission, Pueblo and Southwestern home styles.