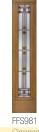

Style

Glass

Width

Height

Featuring a clean, simple design coupled with warm Fir graining, Craftsman Collection entry doors will greet you and your visitors with a charming welcome.

FFS981
Clear, Clear SDL, or Cimarron™
12°-14"