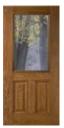

#### Cover Photo:

Arbor Grove<sup>TM</sup> Collection – Cherry fiberglass door with Addison<sup>TM</sup> glass finished Cherry – Style: FC3071 with FCS781 sidelites and 602 transom. See page 26.

Arbor Grove<sup>TM</sup> Collection – Cherry fiberglass door finished Cherry – Style: FC8000. See page 10.