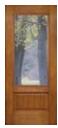

#### Cover Photo:

Arbor Grove<sup>TM</sup> Collection – Cherry fiberglass door with Addison<sup>TM</sup> glass finished Cherry – Style: FC3071 with FCS781 sidelites and 602 transom. See page 26.

Arbor Grove<sup>TM</sup> Collection – Cherry fiberglass door finished Cherry – Style: FC8000. See page 10.

#### **Arbor Grove™ Collection**

11

Arbor Grove<sup>™</sup> Collection – Cherry grain fiberglass door with Clayton<sup>™</sup> glass finished Cherry – Style: FC3071 and FCS781 sidelites.

Arbor Grove<sup>™</sup> Collection — Oak grain fiberglass door with Kristin® glass finished Medium Oak Ultra-Grain® — Style: FO3071 and FOS781 sidelites. Gallery® Collection Medium Oak Ultra-Grain® garage doors with complementing Kristin® windows.