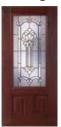

#### Cover Photo:

Arbor Grove<sup>TM</sup> Collection – Cherry fiberglass door with Addison<sup>TM</sup> glass finished Cherry – Style: FC3071 with FCS781 sidelites and 602 transom. See page 26.

Arbor Grove<sup>TM</sup> Collection – Cherry fiberglass door finished Cherry – Style: FC8000. See page 10.

#### **Arbor Grove™ Collection**

11

Arbor Grove<sup>™</sup> Collection – Cherry grain fiberglass door with Clayton<sup>™</sup> glass finished Cherry – Style: FC3071 and FCS781 sidelites.

Arbor Grove<sup>™</sup> Collection — Oak grain fiberglass door with Kristin® glass finished Medium Oak Ultra-Grain® — Style: FO3071 and FOS781 sidelites. Gallery® Collection Medium Oak Ultra-Grain® garage doors with complementing Kristin® windows.