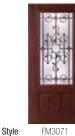

#### Prescott™

Shown in Antique Black wrought iron Pages 40–41

Arbor Grove<sup>™</sup> Collection – Mahogany grained fiberglass with Prescott<sup>™</sup> glass finished Mahogany – Style: FM6091 with FMS981 sidelites.

#### Mahogany

| Style  | FM3071           | FM3078           | FM6091           | FMS781          | FMS981          |
|--------|------------------|------------------|------------------|-----------------|-----------------|
| Glass  | Roselle          | Roselle          | Roselle          | Roselle         | Roselle         |
| Width  | 2/8 - 2/10 - 3/0 | 2/8 - 2/10 - 3/0 | 2/8 - 2/10 - 3/0 | 12" - 14" - 16" | 12" - 14" - 16" |
| Height | 6'8" - 7'        | 6'8" - 7'        | 6'8" - 7'        | 6'8" - 7'       | 6'8" - 7'       |