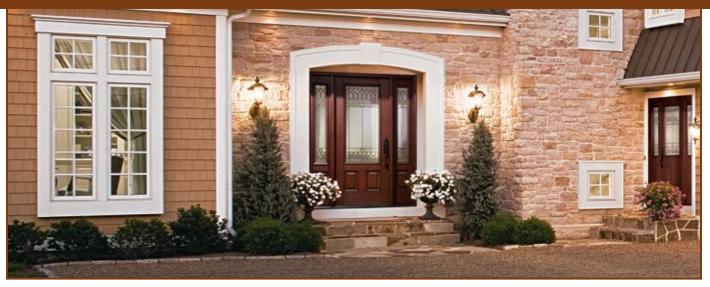

#### Cover Photo:

Arbor Grove<sup>TM</sup> Collection – Cherry fiberglass door with Addison<sup>TM</sup> glass finished Cherry – Style: FC3071 with FCS781 sidelites and 602 transom. See page 26.

Arbor Grove<sup>TM</sup> Collection – Cherry fiberglass door finished Cherry – Style: FC8000. See page 10.

#### Addison™

Shown in Patina caming Pages 26–27