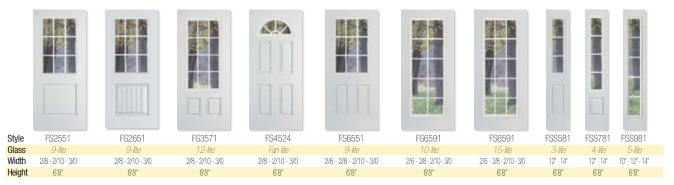

#### **SMOOTH FIBERGLASS**

FS2551 Style Glass Width 2/8 - 2/10 - 3/0 Height 6'8"

FS2651 2/8 - 2/10 - 3/0

6'8"

FS3571 2/8 - 2/10 - 3/0 6'8"

FS3578 2/8 - 2/10 - 3/0 6'8"

FS4524 2/8 - 2/10 - 3/0 6'8"

FS6551 2/8 - 2/10 - 3/0 6'8"

#### 8' Tall

Style FS6591 Glass Width 2/8 - 2/10 - 3/0 Height

12" - 14"

12" - 14" 12" - 14" 6'8" 6'8"

FS2551 2/8 - 2/10 - 3/0

FS2651 2/8 - 2/10 - 3/0

FS6551 FSS581 2/8 - 2/10 - 3/0 12" - 14"

patina caming.

#### **STEEL**

ST3871 2/8 - 2/10 - 3/0

2/8 - 2/10 - 3/0

6'8"

2/8 - 2/10 - 3/0

2/8 - 2/10 - 3/0

6'8"

12" - 14"

6'8"

12"- 14"

6'8"

8'