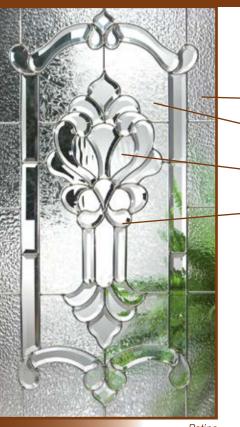

#### **Arbor Grove™ Collection**

11

Arbor Grove<sup>™</sup> Collection – Cherry grain fiberglass door with Clayton<sup>™</sup> glass finished Cherry – Style: FC3071 and FCS781 sidelites.

Arbor Grove<sup>™</sup> Collection — Oak grain fiberglass door with Kristin® glass finished Medium Oak Ultra-Grain® — Style: FO3071 and FOS781 sidelites. Gallery® Collection Medium Oak Ultra-Grain® garage doors with complementing Kristin® windows.

Arbor Grove<sup>™</sup> Collection — Oak grain fiberglass door with Trenton® glass finished Dark Oak Ultra-Grain® — Style: F03071 and F0S781 sidelites. Gallery® Collection Dark Oak Ultra-Grain® garage door with complementing Trenton® windows. www.clopay.com