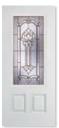

#### Prescott™

Shown in Antique Black wrought iron Pages 40–41

Arbor Grove<sup>™</sup> Collection – Mahogany grained fiberglass with Prescott<sup>™</sup> glass finished Mahogany – Style: FM6091 with FMS981 sidelites.