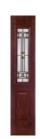

#### Cover Photo:

Arbor Grove<sup>TM</sup> Collection – Cherry fiberglass door with Addison<sup>TM</sup> glass finished Cherry – Style: FC3071 with FCS781 sidelites and 602 transom. See page 26.

Arbor Grove<sup>TM</sup> Collection – Cherry fiberglass door finished Cherry – Style: FC8000. See page 10.

#### **Arbor Grove™ Collection**

11

Arbor Grove<sup>™</sup> Collection – Cherry grain fiberglass door with Clayton<sup>™</sup> glass finished Cherry – Style: FC3071 and FCS781 sidelites.

Arbor Grove<sup>™</sup> Collection — Oak grain fiberglass door with Kristin® glass finished Medium Oak Ultra-Grain® — Style: FO3071 and FOS781 sidelites. Gallery® Collection Medium Oak Ultra-Grain® garage doors with complementing Kristin® windows.