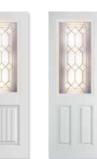

#### Smooth Fiberglass & Steel Entry Doors

Smooth fiberglass door with Cimarron™ glass painted Rustic Red – Style: FS2651 and FSS581 sidelites. See page 34.

#### **SMOOTH FIBERGLASS**

FS2551 Style Glass Width 2/8 - 2/10 - 3/0 Height 6'8"

FS2651 2/8 - 2/10 - 3/0

6'8"

FS3571 2/8 - 2/10 - 3/0 6'8"

FS3578 2/8 - 2/10 - 3/0 6'8"

FS4524 2/8 - 2/10 - 3/0 6'8"

FS6551 2/8 - 2/10 - 3/0 6'8"