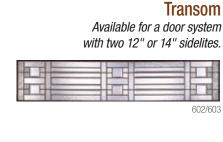

#### **SMOOTH FIBERGLASS**

Trenton® garage door windows complement Trenton® doorlites. Garage door windows available only in patina caming.

#### **Transom**

Available for a door system with two 12" or 14" sidelites.