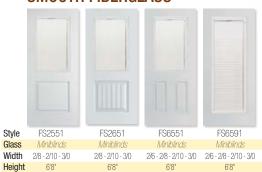

#### **SMOOTH FIBERGLASS**

FS2551 Style Glass Width 2/8 - 2/10 - 3/0 Height 6'8"

FS2651 2/8 - 2/10 - 3/0

6'8"

FS3571 2/8 - 2/10 - 3/0 6'8"

FS3578 2/8 - 2/10 - 3/0 6'8"

FS4524 2/8 - 2/10 - 3/0 6'8"

FS6551 2/8 - 2/10 - 3/0 6'8"

#### 8' Tall

Style FS6591 Glass Width 2/8 - 2/10 - 3/0 Height

12" - 14"

12" - 14" 12" - 14" 6'8" 6'8"

FS2551 2/8 - 2/10 - 3/0

FS2651 2/8 - 2/10 - 3/0

FS6551 FSS581 2/8 - 2/10 - 3/0 12" - 14"

patina caming.