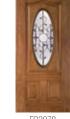

#### Pinehill™

Shown in Satin Nickel caming Pages 28–29

#### Subtle Distinction

The understated design of Pinehill Glass features Chinchilla glass framed by clear bevels and sparkolite glass. The result is a calm, clean aesthetic design that offers plenty of light while maintaining privacy.