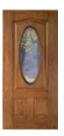

#### Prescott™

Shown in Antique Black wrought iron Pages 40–41

Arbor Grove<sup>™</sup> Collection – Mahogany grained fiberglass with Prescott<sup>™</sup> glass finished Mahogany – Style: FM6091 with FMS981 sidelites.