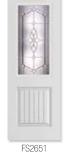

#### Smooth Fiberglass & Steel Entry Doors

Smooth fiberglass door with Cimarron™ glass painted Rustic Red – Style: FS2651 and FSS581 sidelites. See page 34.