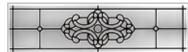

#### Addison™ Glass

#### A Formal Affair

Addison Glass starkly contrasts black baroque glass with sparkling delta sandblast and glue chip glass, creating a formal look that will serve as a polished finish to Contemporary or Traditional style homes.