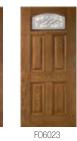

#### 0ak

Native to North America, Oak is known for its great strength and hardness. Our fiberglass entry doors feature authentic grain detailing so real that you can't see or feel the difference.

F06000 2/8 - 2/10 - 3/0 6/8" – 7'