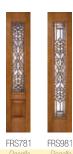

#### **RUSTIC COLLECTION** Cherry

Glass Width 2/8 - 2/10 - 3/0

Glass

Height

Height 6'8" - 7'

2/8 - 2/10 - 3/0

12" - 14" - 16"

6'8" - 7'

12" - 14" - 16"

6'8" - 7'

2/8 - 2/10 - 3/0

**Transom** 12" - 14" - 16" Available for a door system with two 12" or 14" sidelites.