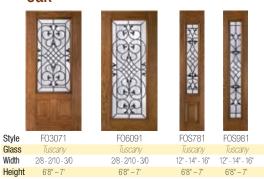

#### Carlisle® Glass

Granite Glass

Glue Chip Glass

Clear Rippled Wave Glass

Clear Bevels

**Brass** 

Satin Nickel

#### Beautifully Traditional

Carlisle Glass complements Traditional, Victorian and European style homes with elegant curved bevels framed by granite glass. Accent this stunning design with patina, brass or satin nickel caming.

#### ARBOR GROVE™ COLLECTION Cherry

FC6051 FC3071 FC3078 FC6091 FC8066 Glass Width 2/8 - 2/10 - 3/0 2/8 - 2/10 - 3/0 2/8 - 2/10 - 3/0 2/8 - 2/10 - 3/0 2/8 - 2/10 - 3/0 6'8" - 7' 6'8" - 7' 6'8" - 7' Height 6'8" - 7

FCS581 FCS781 Style Glass 12" - 14" - 16" 12" - 14" - 16" 12" - 14" -16" Width Height 6'8" - 7' 6'8" - 7'

#### Mahogany

Style

#### 0ak

2/8 - 2/10 - 3/0

Style Glass

Width

Height

2/8 - 2/10 - 3/0

2/8 - 2/10 - 3/0

2/8 - 2/10 - 3/0

| F06091           | FOS581         | F0S781         | F0S981          |
|------------------|----------------|----------------|-----------------|
| Carlisle         | Carlisle       | Carlisle       | Carlisle        |
| 2/8 - 2/10 - 3/0 | 12" - 14" -16" | 12" - 14" -16" | 12" - 14" - 16" |
| 6'8" - 7'        | 6'8" - 7'      | 6'8" - 7'      | 6'8" - 7'       |
|                  |                |                |                 |