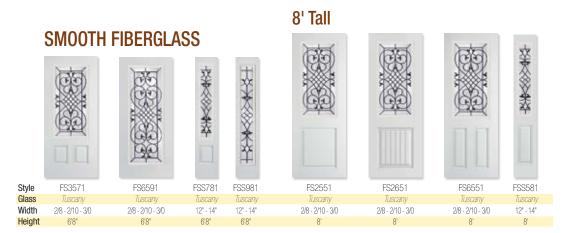

#### Smooth Fiberglass

A clean smooth surface with distinctive stile and rail lines and detailed panel embossing make Clopay's Smooth fiberglass doors look and feel like a painted wood door. But unlike wood they won't crack or split. Better than steel, they won't dent or rust. Offering all the performance and energy efficient benefits of fiberglass, Smooth fiberglass doors are built

#### Smooth Fiberglass Entry Doors

Sleek and smooth with highly defined panels give Clopay's smooth fiberglass doors the look and feel of a painted wood door. Enjoy low maintenance with none of the drawbacks of wood or steel like cracking or splitting, rotting and denting or rusting. Smooth fiberglass entry doors are engineered to last a lifetime offering extreme durability and energy efficiency for your peace of mind. A 12" reinforced lock block adds strength and security. High quality composite bottom rails are rot and corrosion resistant.

#### **Durable Doorlite Frames**

White textured frames found on all Smooth Fiberglass and High Definition Steel Doors won't distort and may be painted any color.