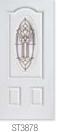

#### **STEEL**

ST3871 2/8 - 2/10 - 3/0

2/8 - 2/10 - 3/0

6'8"

2/8 - 2/10 - 3/0

2/8 - 2/10 - 3/0

6'8"

12" - 14"

6'8"

12"- 14"

6'8"

8'