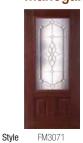

#### **Arbor Grove™ Collection**

11

Arbor Grove<sup>™</sup> Collection – Cherry grain fiberglass door with Clayton<sup>™</sup> glass finished Cherry – Style: FC3071 and FCS781 sidelites.

Arbor Grove<sup>™</sup> Collection — Oak grain fiberglass door with Kristin® glass finished Medium Oak Ultra-Grain® — Style: FO3071 and FOS781 sidelites. Gallery® Collection Medium Oak Ultra-Grain® garage doors with complementing Kristin® windows.