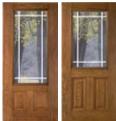

#### High-Definition Steel

Clopay® steel entry door systems feature high-definition paneling for distinct styles with shadow lines. From the popular six panel to arch top plank doors, complement your home with your own style. Make your statement with decorative glass, then match sidelites, transoms and complementing garage door windows to enhance curb appeal of the entire home.

Energy efficient, Clopay steel door systems feature a solid insulating core, 12" wood lock block to secure the lockset, and high performance composite bottom rail that resists rot and insect damage.