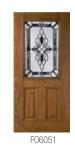

#### Carlisle® Glass

Granite Glass

Glue Chip Glass

Clear Rippled Wave Glass

Clear Bevels

**Brass** 

Satin Nickel

#### Beautifully Traditional

Carlisle Glass complements Traditional, Victorian and European style homes with elegant curved bevels framed by granite glass. Accent this stunning design with patina, brass or satin nickel caming.

#### ARBOR GROVE™ COLLECTION Cherry

FC6051 FC3071 FC3078 FC6091 FC8066 Glass Width 2/8 - 2/10 - 3/0 2/8 - 2/10 - 3/0 2/8 - 2/10 - 3/0 2/8 - 2/10 - 3/0 2/8 - 2/10 - 3/0 6'8" - 7' 6'8" - 7' 6'8" - 7' Height 6'8" - 7