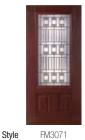

#### Prescott™

Shown in Antique Black wrought iron Pages 40–41

Arbor Grove<sup>™</sup> Collection – Mahogany grained fiberglass with Prescott<sup>™</sup> glass finished Mahogany – Style: FM6091 with FMS981 sidelites.