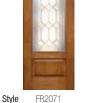

#### Clarion™ Clear Glass • Grilles • Miniblinds

Rustic Collection fiberglass door with Tuscany™ glass finished Dark Oak Ultra-Grain® – Style: FR2071.

Gallery® Collection short panel garage doors with Wrought Iron Short windows.