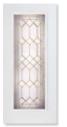

#### Pinehill™ Glass

#### Subtle Distinction

The understated design of Pinehill Glass features Chinchilla glass framed by clear bevels and sparkolite glass. The result is a calm, clean aesthetic design that offers plenty of light while maintaining privacy.

#### ARBOR GROVE™ COLLECTION Cherry

2/8 - 2/10 - 3/0

6'8" - 7'

2/8 - 2/10 - 3/0

6'8" - 7'

2/8 - 2/10 - 3/0

6'8" - 7'

6'8" - 7'