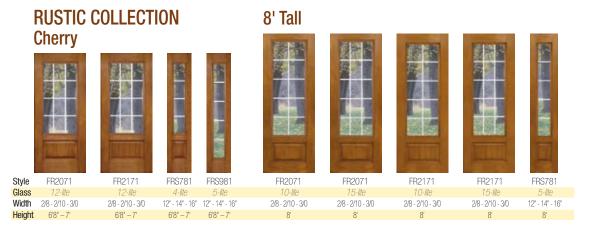

#### Rustic Collection

Rustic fiberglass entry doors, made from rich Cherry grain, are designed to complement American Southwest or Tuscaninspired architecture. Authentic proportions and distinctive panel details offer the look and feel of solid wood with the lasting durability and energy efficient FIBERGLASS benefits of fiberglass.

#### **Rustic Collection**

#### Southwest Inspired

Complementing Tuscany, Country, English Manor and Cottage architecture, Clopay's Rustic Collection entry doors give you the look and feel of solid wood. The rich cherry graining, authentic

proportions and distinctive details reflects quality craftsmanship. Rustic door systems are designed and engineered for lasting durability and energy efficiency with all the benefits of fiberglass.

Cherry Grain

FR2100 2/8 - 2/10 - 3/0

FRS781

FR2000 2/8 - 2/10 - 3/0

FR2100 2/8 - 2/10 - 3/0

Rustic Collection fiberglass door with

Tuscany™ Glass finished Hickory – Style: FR2171.

FRS781 12" - 14" - 16"