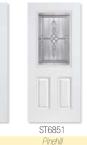

#### Pinehill™

Shown in Satin Nickel caming Pages 28–29

#### Pinehill™ Glass

#### Subtle Distinction

The understated design of Pinehill Glass features Chinchilla glass framed by clear bevels and sparkolite glass. The result is a calm, clean aesthetic design that offers plenty of light while maintaining privacy.