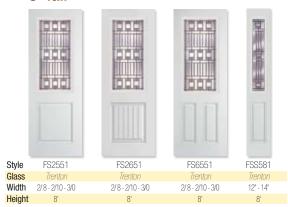

#### **SMOOTH FIBERGLASS**

FS2551 Style Glass Width 2/8 - 2/10 - 3/0 Height 6'8"

FS2651 2/8 - 2/10 - 3/0

6'8"

FS3571 2/8 - 2/10 - 3/0 6'8"

FS3578 2/8 - 2/10 - 3/0 6'8"

FS4524 2/8 - 2/10 - 3/0 6'8"

FS6551 2/8 - 2/10 - 3/0 6'8"

#### 8' Tall

Style FS6591 Glass Width 2/8 - 2/10 - 3/0 Height

12" - 14"

12" - 14" 12" - 14" 6'8" 6'8"

FS2551 2/8 - 2/10 - 3/0

FS2651 2/8 - 2/10 - 3/0

FS6551 FSS581 2/8 - 2/10 - 3/0 12" - 14"

patina caming.