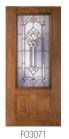

Arbor Grove<sup>TM</sup> Collection — Oak Grained Fiberglass Door with Pinehill<sup>TM</sup> Glass finished Medium Oak Ultra-Grain<sup>®</sup> — Style: F03071 and F0S781. See page 36.

#### **Arbor Grove™ Collection**

11

Arbor Grove<sup>™</sup> Collection – Cherry grain fiberglass door with Clayton<sup>™</sup> glass finished Cherry – Style: FC3071 and FCS781 sidelites.

Arbor Grove<sup>™</sup> Collection — Oak grain fiberglass door with Kristin® glass finished Medium Oak Ultra-Grain® — Style: FO3071 and FOS781 sidelites. Gallery® Collection Medium Oak Ultra-Grain® garage doors with complementing Kristin® windows.