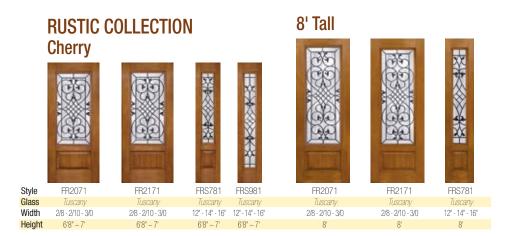

#### Rustic Collection

Rustic fiberglass entry doors, made from rich Cherry grain, are designed to complement American Southwest or Tuscaninspired architecture. Authentic proportions and distinctive panel details offer the look and feel of solid wood with the lasting durability and energy efficient FIBERGLASS benefits of fiberglass.

#### Southwest Inspired

Complementing Tuscany, Country, English Manor and Cottage architecture, Clopay's Rustic Collection entry doors give you the look and feel of solid wood. The rich cherry graining, authentic

proportions and distinctive details reflects quality craftsmanship. Rustic door systems are designed and engineered for lasting durability and energy efficiency with all the benefits of fiberglass.

Cherry Grain

FR2100 2/8 - 2/10 - 3/0

FRS781

FR2000 2/8 - 2/10 - 3/0

FR2100 2/8 - 2/10 - 3/0

Rustic Collection fiberglass door with

Tuscany™ Glass finished Hickory – Style: FR2171.

FRS781 12" - 14" - 16"

#### **Authentic Rustic Collection Hardware**

Strap Hinges 11/2" H x 18" L x 3/16" D

#### Clavos

Speak Easy

10" H x 81/4" W Available with twisted or flat grille and with or without single pane glass

Interior view, shown with twisted grille