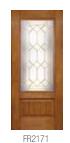

Arbor Grove<sup>TM</sup> Collection — Oak Grained Fiberglass Door with Pinehill<sup>TM</sup> Glass finished Medium Oak Ultra-Grain<sup>®</sup> — Style: F03071 and F0S781. See page 36.