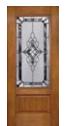

#### **Arbor Grove™ Collection**

11

Arbor Grove<sup>™</sup> Collection – Cherry grain fiberglass door with Clayton<sup>™</sup> glass finished Cherry – Style: FC3071 and FCS781 sidelites.

Arbor Grove<sup>™</sup> Collection — Oak grain fiberglass door with Kristin® glass finished Medium Oak Ultra-Grain® — Style: FO3071 and FOS781 sidelites. Gallery® Collection Medium Oak Ultra-Grain® garage doors with complementing Kristin® windows.