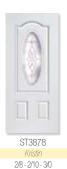

#### Pinehill™ Glass

#### Subtle Distinction

The understated design of Pinehill Glass features Chinchilla glass framed by clear bevels and sparkolite glass. The result is a calm, clean aesthetic design that offers plenty of light while maintaining privacy.