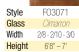

of amber glass accents in Cimarron Glass emits fascinating light reflections. Complements Craftsman, Bungalow, Mission and Pueblo home styles and adds just a hint of color for Contemporary styling.

#### ARBOR GROVE™ COLLECTION Cherry



2/8 - 2/10 - 3/0

6'8" - 7'

Width

Height

Clear Water Glass

Amber Glass

Niagara Glass

Hammered Glass Clear Bevels





2/8 - 2/10 - 3/0

6'8" - 7'



2/8 - 2/10 - 3/0

6'8" - 7'



6'8" - 7'



6'8" - 7'



6'8" - 7'

#### **Mahogany**





6'8" - 7'











FM6023 FM6051 FM6091 Style FM3071 FMS581 FMS781 FMS981 Glass 2/8 - 2/10 - 3/0 2/8 - 2/10 - 3/0 Width 2/8 - 2/10 - 3/0 2/8 - 2/10 - 3/0 12" - 14" - 16" 12" - 14" - 16" 12" - 14" - 16" Height 6'8" - 7' 6'8" - 7' 6'8" - 7'

#### 0ak















6'8" - 7'



Clear

**PRIVACY RATING** 

Opaque





2/8 - 2/10 - 3/0 6'8" - 7'

2/8 - 2/10 - 3/0 6'8" - 7'

12" - 14" - 16" 12" - 14" - 16" 12" - 14" - 16" 6'8" - 7' 6'8" - 7'

#### 34





2/8 - 2/10 - 3/0

Width

Height

Style

Glass

Width

Height



2/8 - 2/10 - 3/0





6'8" - 7'

# 8' Tall

FR2071

2/8 - 2/10 - 3/0



2/8 - 2/10 - 3/0



12" - 14" - 16"

#### **Transom**

Available for a door system with two 12" or 14" sidelites.



#### **CRAFTSMAN COLLECTION** Fir



2/10 - 3/0

6'8"





#### **SMOOTH FIBERGLASS**







2/8 - 2/10 - 3/0

6'8"

FS6551 2/8 - 2/10 - 3/0 6'8"

#### Complementing **Garage Door Windows**



Trenton® Short Trenton® garage door windows complement Cimarron™ doorlites. Garage door windows available only in patina caming.

#### 8' Tall



#### **STEEL**



#### Clayton™ Glass



#### Contemporary Whimsy