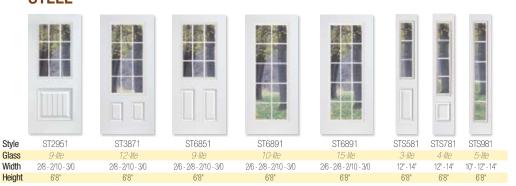

#### High-Definition Steel

Clopay® steel entry door systems feature high-definition paneling for distinct styles with shadow lines. From the popular six panel to arch top plank doors, complement your home with your own style. Make your statement with decorative glass, then match sidelites, transoms and complementing garage door windows to enhance curb appeal of the entire home.

Energy efficient, Clopay steel door systems feature a solid insulating core, 12" wood lock block to secure the lockset, and high performance composite bottom rail that resists rot and insect damage.

#### **STEEL**

ST3871 2/8 - 2/10 - 3/0

2/8 - 2/10 - 3/0

6'8"

2/8 - 2/10 - 3/0

2/8 - 2/10 - 3/0

6'8"

12" - 14"

6'8"

12"- 14"

6'8"

8'