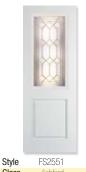

#### **SMOOTH FIBERGLASS**

FS2551 Style Glass Width 2/8 - 2/10 - 3/0 Height 6'8"

FS2651 2/8 - 2/10 - 3/0

6'8"

FS3571 2/8 - 2/10 - 3/0 6'8"

FS3578 2/8 - 2/10 - 3/0 6'8"

FS4524 2/8 - 2/10 - 3/0 6'8"

FS6551 2/8 - 2/10 - 3/0 6'8"

#### 8' Tall

Style FS6591 Glass Width 2/8 - 2/10 - 3/0 Height

12" - 14"

12" - 14" 12" - 14" 6'8" 6'8"

FS2551 2/8 - 2/10 - 3/0

FS2651 2/8 - 2/10 - 3/0

FS6551 FSS581 2/8 - 2/10 - 3/0 12" - 14"

patina caming.