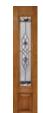

#### **Arbor Grove™ Collection**

11

Arbor Grove<sup>™</sup> Collection – Cherry grain fiberglass door with Clayton<sup>™</sup> glass finished Cherry – Style: FC3071 and FCS781 sidelites.

Arbor Grove<sup>™</sup> Collection — Oak grain fiberglass door with Kristin® glass finished Medium Oak Ultra-Grain® — Style: FO3071 and FOS781 sidelites. Gallery® Collection Medium Oak Ultra-Grain® garage doors with complementing Kristin® windows.

Arbor Grove<sup>™</sup> Collection — Oak grain fiberglass door with Trenton® glass finished Dark Oak Ultra-Grain® — Style: F03071 and F0S781 sidelites. Gallery® Collection Dark Oak Ultra-Grain® garage door with complementing Trenton® windows. www.clopay.com