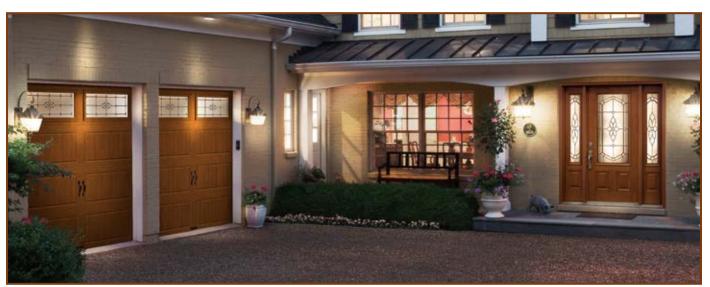

#### **Arbor Grove™ Collection**

11

Arbor Grove<sup>™</sup> Collection – Cherry grain fiberglass door with Clayton<sup>™</sup> glass finished Cherry – Style: FC3071 and FCS781 sidelites.

Arbor Grove<sup>™</sup> Collection — Oak grain fiberglass door with Kristin® glass finished Medium Oak Ultra-Grain® — Style: FO3071 and FOS781 sidelites. Gallery® Collection Medium Oak Ultra-Grain® garage doors with complementing Kristin® windows.

Arbor Grove<sup>™</sup> Collection — Oak grain fiberglass door with Trenton® glass finished Dark Oak Ultra-Grain® — Style: F03071 and F0S781 sidelites. Gallery® Collection Dark Oak Ultra-Grain® garage door with complementing Trenton® windows. www.clopay.com