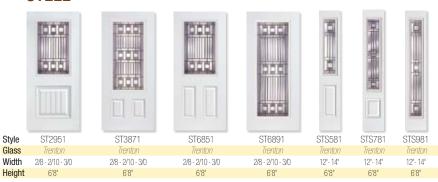

#### **STEEL**

ST3871 2/8 - 2/10 - 3/0

2/8 - 2/10 - 3/0

6'8"

2/8 - 2/10 - 3/0

2/8 - 2/10 - 3/0

6'8"

12" - 14"

6'8"

12"- 14"

6'8"

8'