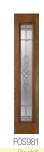

#### 0ak

Style F03078 FOS781 Glass Width 2/8 - 2/10 - 3/0 2/8 - 2/10 - 3/0 2/8 - 2/10 - 3/0 12" - 14" - 16" 12" - 14" - 16" Height 6'8" - 7' 6'8" - 7'

Glass

Width

Height

Clear

| F06091           | FOS581         | F0S781         | F0S981          |
|------------------|----------------|----------------|-----------------|
| Carlisle         | Carlisle       | Carlisle       | Carlisle        |
| 2/8 - 2/10 - 3/0 | 12" - 14" -16" | 12" - 14" -16" | 12" - 14" - 16" |
| 6'8" - 7'        | 6'8" - 7'      | 6'8" - 7'      | 6'8" - 7'       |
|                  |                |                |                 |