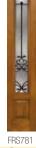

FR2100 2/8 - 2/10 - 3/0

FRS781

FR2000 2/8 - 2/10 - 3/0

FR2100 2/8 - 2/10 - 3/0

Rustic Collection fiberglass door with

Tuscany™ Glass finished Hickory – Style: FR2171.

FRS781 12" - 14" - 16"