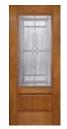

#### **Arbor Grove™ Collection**

11

Arbor Grove<sup>™</sup> Collection – Cherry grain fiberglass door with Clayton<sup>™</sup> glass finished Cherry – Style: FC3071 and FCS781 sidelites.

Arbor Grove<sup>™</sup> Collection — Oak grain fiberglass door with Kristin® glass finished Medium Oak Ultra-Grain® — Style: FO3071 and FOS781 sidelites. Gallery® Collection Medium Oak Ultra-Grain® garage doors with complementing Kristin® windows.

Arbor Grove<sup>™</sup> Collection — Oak grain fiberglass door with Trenton® glass finished Dark Oak Ultra-Grain® — Style: F03071 and F0S781 sidelites. Gallery® Collection Dark Oak Ultra-Grain® garage door with complementing Trenton® windows. www.clopay.com