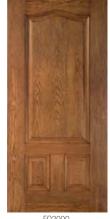

#### Fiberglass and Steel Entry Door Products

#### 0ak

Native to North America, Oak is known for its great strength and hardness. Our fiberglass entry doors feature authentic grain detailing so real that you can't see or feel the difference.

F06000 2/8 - 2/10 - 3/0 6/8" – 7'