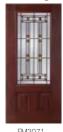

#### Addison™

Shown in Patina caming Pages 26–27

#### Addison™ Glass

#### A Formal Affair

Addison Glass starkly contrasts black baroque glass with sparkling delta sandblast and glue chip glass, creating a formal look that will serve as a polished finish to Contemporary or Traditional style homes.

#### ARBOR GROVE™ COLLECTION Cherry

2/8 - 2/10 - 3/0

Style

Glass

Width

Height

Style

Glass Width