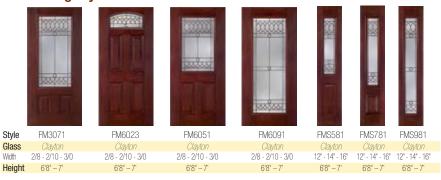

h

Height



2/8 - 2/10 - 3/0





6'8" - 7'

# 8' Tall

FR2071

2/8 - 2/10 - 3/0



2/8 - 2/10 - 3/0



12" - 14" - 16"

#### **Transom**

Available for a door system with two 12" or 14" sidelites.



#### **CRAFTSMAN COLLECTION** Fir



2/10 - 3/0

6'8"





#### **SMOOTH FIBERGLASS**







2/8 - 2/10 - 3/0

6'8"

FS6551 2/8 - 2/10 - 3/0 6'8"

#### Complementing **Garage Door Windows**



Trenton® Short Trenton® garage door windows complement Cimarron™ doorlites. Garage door windows available only in patina caming.

#### 8' Tall



#### **STEEL**



#### Clayton™ Glass



#### Contemporary Whimsy

Balanced and symmetrical, clear jewel accents draw attention to your personal style with this contemporary art design of simple elegance.

### ARBOR GROVE™ COLLECTION Cherry



#### Mahogany





Satin Nickel

Hammered Glass

Sparkolite

Clear Jewel

Pear Glass



36

# Clayton™ Glass

#### **RUSTIC COLLECTION** Cherry



FR2071

2/8 - 2/10 - 3/0

Style

Glass

Width

Height





12" - 14" - 16"



12" - 14" - 16"

6'8" - 7'



2/8 - 2/10 - 3/0





#### **Transom**

Available for a door system with two 12" or 14" sidelites.



602/603

#### Complementing **Garage Door Windows**



Clayton™ Long



Clayton™ Short

Gallery® Collection Clayton™ garage door windows complement Clayton™ doorlites. Garage door windows available only in patina caming. Available on Gallery® Collection doors only.

#### **SMOOTH FIBERGLASS**

2/8 - 2/10 - 3/0





6'8"

FS3571

2/8 - 2/10 - 3/0

6'8"

FS6551

2/8 - 2/10 - 3/0

6'8"



2/8 - 2/10 - 3/0

6'8"

FSS581

FSS781 12" - 14"

FSS981 12"-14" 12"