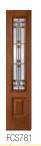

FCS581 FCS781 Style Glass 12" - 14" - 16" 12" - 14" - 16" 12" - 14" -16" Width Height 6'8" - 7' 6'8" - 7'

| F06091           | FOS581         | F0S781         | F0S981          |
|------------------|----------------|----------------|-----------------|
| Carlisle         | Carlisle       | Carlisle       | Carlisle        |
| 2/8 - 2/10 - 3/0 | 12" - 14" -16" | 12" - 14" -16" | 12" - 14" - 16" |
| 6'8" - 7'        | 6'8" - 7'      | 6'8" - 7'      | 6'8" - 7'       |
|                  |                |                |                 |