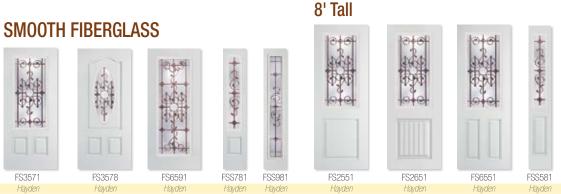

#### Smooth Fiberglass

A clean smooth surface with distinctive stile and rail lines and detailed panel embossing make Clopay's Smooth fiberglass doors look and feel like a painted wood door. But unlike wood they won't crack or split. Better than steel, they won't dent or rust. Offering all the performance and energy efficient benefits of fiberglass, Smooth fiberglass doors are built

#### Smooth Fiberglass Entry Doors

Sleek and smooth with highly defined panels give Clopay's smooth fiberglass doors the look and feel of a painted wood door. Enjoy low maintenance with none of the drawbacks of wood or steel like cracking or splitting, rotting and denting or rusting. Smooth fiberglass entry doors are engineered to last a lifetime offering extreme durability and energy efficiency for your peace of mind. A 12" reinforced lock block adds strength and security. High quality composite bottom rails are rot and corrosion resistant.

#### **Durable Doorlite Frames**

White textured frames found on all Smooth Fiberglass and High Definition Steel Doors won't distort and may be painted any color.