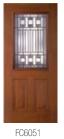

#### ARBOR GROVE™ COLLECTION Cherry

FC6051 FC3071 FC3078 FC6091 FC8066 Glass Width 2/8 - 2/10 - 3/0 2/8 - 2/10 - 3/0 2/8 - 2/10 - 3/0 2/8 - 2/10 - 3/0 2/8 - 2/10 - 3/0 6'8" - 7' 6'8" - 7' 6'8" - 7' Height 6'8" - 7

FCS581 FCS781 Style Glass 12" - 14" - 16" 12" - 14" - 16" 12" - 14" -16" Width Height 6'8" - 7' 6'8" - 7'