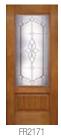

#### **RUSTIC COLLECTION** Cherry

6'8" - 7'

Height

Style

Glass

Width

Height

FR2078 2/8 - 2/10 - 3/0

FR2171 2/8 - 2/10 - 3/0 6'8"-7'

6'8"-7'

FRS781 FRS981 Addison 12" - 14" - 16" 12" - 14" - 16"

6'8"-7'

8' Tall

Addisor 2/8 - 2/10 - 3/0

FR2171 2/8 - 2/10 - 3/0

FRS781