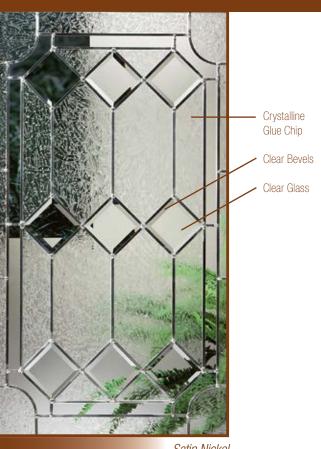

#### Kristin® Glass

#### Crystalline Glue Chip Seeded Glass Clear Glass

Clear Bevels

#### Elegant Charm

Kristin Glass marries crystalline glue chip and seeded glass among a gracefully curved bevel design. The perfect accent for Traditional styling, Kristin Glass is also a good choice for Colonial and Victorian homes.