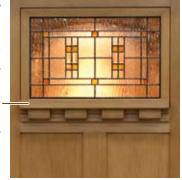

#### Cimarron™ Glass

#### Arts and Crafts

The placement of amber glass accents in Cimarron Glass emits fascinating light reflections. Complements Craftsman, Bungalow, Mission and Pueblo home styles and adds just a hint of color for Contemporary styling.