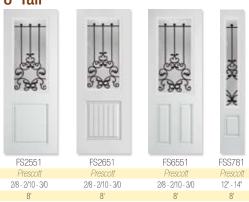

#### Prescott™

Shown in Antique Black wrought iron Pages 40–41

Arbor Grove<sup>™</sup> Collection – Mahogany grained fiberglass with Prescott<sup>™</sup> glass finished Mahogany – Style: FM6091 with FMS981 sidelites.

#### Clarion™ Clear Glass • Grilles • Miniblinds

Rustic Collection fiberglass door with Tuscany™ glass finished Dark Oak Ultra-Grain® – Style: FR2071.

Gallery® Collection short panel garage doors with Wrought Iron Short windows.