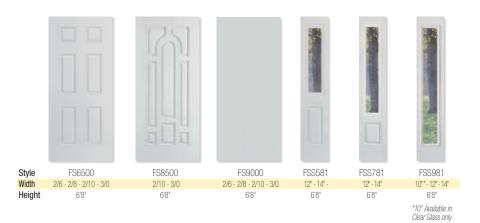

#### Fiberglass and Steel Entry Door Products

#### Smooth Fiberglass

A clean smooth surface with distinctive stile and rail lines and detailed panel embossing make Clopay's Smooth fiberglass doors look and feel like a painted wood door. But unlike wood they won't crack or split. Better than steel, they won't dent or rust. Offering all the performance and energy efficient benefits of fiberglass, Smooth fiberglass doors are built

#### High-Definition Steel

to last a lifetime.

Clopay smooth steel entry doors are practical, strong and stylish with high-definition panel embossments that create shadow lines. Clopay offers a variety of attractive