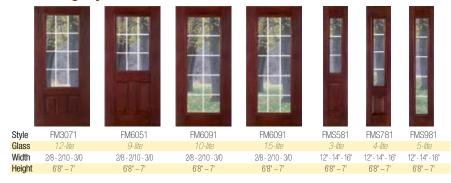

#### Pinehill™ Glass

#### Subtle Distinction

The understated design of Pinehill Glass features Chinchilla glass framed by clear bevels and sparkolite glass. The result is a calm, clean aesthetic design that offers plenty of light while maintaining privacy.

#### ARBOR GROVE™ COLLECTION Cherry

2/8 - 2/10 - 3/0

6'8" - 7'

2/8 - 2/10 - 3/0

6'8" - 7'

2/8 - 2/10 - 3/0

6'8" - 7'

6'8" - 7'

6'8" - 7'

Mahogany

2/8 - 2/10 - 3/0

Width

Height

Glass Width

Height

Style

Glass

Width

Height

2/8 - 2/10 - 3/0

2/8 - 2/10 - 3/0

6'8" - 7'

2/8 - 2/10 - 3/0

2/8 - 2/10 - 3/0

2/8 - 2/10 - 3/0

FMS581 FMS781 FMS981 12" - 14" - 16" 12" - 14" - 16" 12" - 14" -16" 6'8" - 7' 6'8" - 7'

PRIVACY **RATING** 

0ak F03071

2/8 - 2/10 - 3/0

6'8" - 7'

2/8 - 2/10 - 3/0

6'8" - 7'

2/8 - 2/10 - 3/0

6'8" - 7'

2/8 - 2/10 - 3/0

6'8" - 7'

2/8 - 2/10 - 3/0

6'8" - 7'

12" - 14" - 16"

6'8" - 7'

12" - 14" - 16"

6'8" - 7'

12" - 14" - 16"

6'8" - 7'

Clear