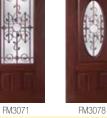

#### Mahogany

| Style  | FM3071           | FM3078           | FM6091           | FMS781          | FMS981          |
|--------|------------------|------------------|------------------|-----------------|-----------------|
| Glass  | Roselle          | Roselle          | Roselle          | Roselle         | Roselle         |
| Width  | 2/8 - 2/10 - 3/0 | 2/8 - 2/10 - 3/0 | 2/8 - 2/10 - 3/0 | 12" - 14" - 16" | 12" - 14" - 16" |
| Height | 6'8" - 7'        | 6'8" - 7'        | 6'8" - 7'        | 6'8" - 7'       | 6'8" - 7'       |