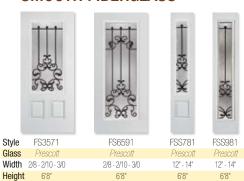

#### **SMOOTH FIBERGLASS**

FS2551 Style Glass Width 2/8 - 2/10 - 3/0 Height 6'8"

FS2651 2/8 - 2/10 - 3/0

6'8"

FS3571 2/8 - 2/10 - 3/0 6'8"

FS3578 2/8 - 2/10 - 3/0 6'8"

FS4524 2/8 - 2/10 - 3/0 6'8"

FS6551 2/8 - 2/10 - 3/0 6'8"

#### 8' Tall

Style FS6591 Glass Width 2/8 - 2/10 - 3/0 Height

12" - 14"

12" - 14" 12" - 14" 6'8" 6'8"

FS2551 2/8 - 2/10 - 3/0

FS2651 2/8 - 2/10 - 3/0

FS6551 FSS581 2/8 - 2/10 - 3/0 12" - 14"

patina caming.