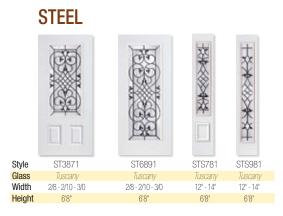

#### **STEEL**

#### **STEEL**

ST3871 2/8 - 2/10 - 3/0

2/8 - 2/10 - 3/0

6'8"

2/8 - 2/10 - 3/0

2/8 - 2/10 - 3/0

6'8"

12" - 14"

6'8"

12"- 14"

6'8"

8'