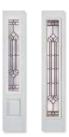

#### Smooth Fiberglass & Steel Entry Doors

Smooth fiberglass door with Cimarron™ glass painted Rustic Red – Style: FS2651 and FSS581 sidelites. See page 34.

#### **SMOOTH FIBERGLASS**

FS2551 Style Glass Width 2/8 - 2/10 - 3/0 Height 6'8"

FS2651 2/8 - 2/10 - 3/0

6'8"

FS3571 2/8 - 2/10 - 3/0 6'8"

FS3578 2/8 - 2/10 - 3/0 6'8"

FS4524 2/8 - 2/10 - 3/0 6'8"

FS6551 2/8 - 2/10 - 3/0 6'8"