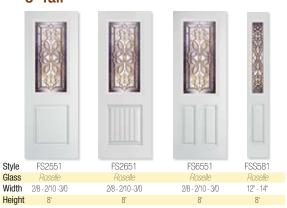

#### **SMOOTH FIBERGLASS**

FS2551 Style Glass Width 2/8 - 2/10 - 3/0 Height 6'8"

FS2651 2/8 - 2/10 - 3/0

6'8"

FS3571 2/8 - 2/10 - 3/0 6'8"

FS3578 2/8 - 2/10 - 3/0 6'8"

FS4524 2/8 - 2/10 - 3/0 6'8"

FS6551 2/8 - 2/10 - 3/0 6'8"

#### 8' Tall

Style FS6591 Glass Width 2/8 - 2/10 - 3/0 Height

12" - 14"

12" - 14" 12" - 14" 6'8" 6'8"

FS2551 2/8 - 2/10 - 3/0

FS2651 2/8 - 2/10 - 3/0

FS6551 FSS581 2/8 - 2/10 - 3/0 12" - 14"

patina caming.