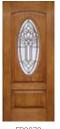

#### Addison™

Shown in Patina caming Pages 26–27

#### Addison™ Glass

#### A Formal Affair

Addison Glass starkly contrasts black baroque glass with sparkling delta sandblast and glue chip glass, creating a formal look that will serve as a polished finish to Contemporary or Traditional style homes.

#### ARBOR GROVE™ COLLECTION Cherry

2/8 - 2/10 - 3/0

Style

Glass

Width

Height

Style

Glass Width