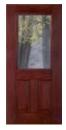

#### Cover Photo:

Arbor Grove<sup>TM</sup> Collection – Cherry fiberglass door with Addison<sup>TM</sup> glass finished Cherry – Style: FC3071 with FCS781 sidelites and 602 transom. See page 26.

Arbor Grove<sup>TM</sup> Collection – Cherry fiberglass door finished Cherry – Style: FC8000. See page 10.

#### **Arbor Grove™ Collection**

11

Arbor Grove<sup>™</sup> Collection – Cherry grain fiberglass door with Clayton<sup>™</sup> glass finished Cherry – Style: FC3071 and FCS781 sidelites.

Arbor Grove<sup>™</sup> Collection — Oak grain fiberglass door with Kristin® glass finished Medium Oak Ultra-Grain® — Style: FO3071 and FOS781 sidelites. Gallery® Collection Medium Oak Ultra-Grain® garage doors with complementing Kristin® windows.