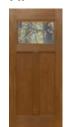

#### Craftsman Collection

## Endearing simplicity emphasizing handcrafted originality.

Reflecting the elegance and simplicity of the Arts and Crafts Movement, Clopay's Craftsman Collection is the consummate entry for Mission, Bungalow and Transitional-style homes.

Style

Glass

Width

Height

Featuring a clean, simple design coupled with warm Fir graining, Craftsman Collection entry doors will greet you and your visitors with a charming welcome.

FFS981
Clear, Clear SDL, or Cimarron™
12°-14"

Craftsman Collection fiberglass door stained Hickory. Shown with optional dentil shelf and clear simulated divided lite grilles – Style: FF3321 and FFS981 sidelites.

Fir Grain

Optional **dentil shelf** completes the Craftsman look.