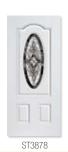

#### **STEEL**

ST3871 2/8 - 2/10 - 3/0

2/8 - 2/10 - 3/0

6'8"

2/8 - 2/10 - 3/0

2/8 - 2/10 - 3/0

6'8"

12" - 14"