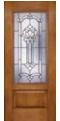

Arbor Grove<sup>TM</sup> Collection — Oak Grained Fiberglass Door with Pinehill<sup>TM</sup> Glass finished Medium Oak Ultra-Grain<sup>®</sup> — Style: F03071 and F0S781. See page 36.