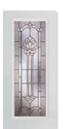

#### **Arbor Grove™ Collection**

11

Arbor Grove<sup>™</sup> Collection – Cherry grain fiberglass door with Clayton<sup>™</sup> glass finished Cherry – Style: FC3071 and FCS781 sidelites.

Arbor Grove<sup>™</sup> Collection — Oak grain fiberglass door with Kristin® glass finished Medium Oak Ultra-Grain® — Style: FO3071 and FOS781 sidelites. Gallery® Collection Medium Oak Ultra-Grain® garage doors with complementing Kristin® windows.

Arbor Grove<sup>™</sup> Collection — Oak grain fiberglass door with Trenton® glass finished Dark Oak Ultra-Grain® — Style: F03071 and F0S781 sidelites. Gallery® Collection Dark Oak Ultra-Grain® garage door with complementing Trenton® windows. www.clopay.com