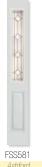

#### **SMOOTH FIBERGLASS**

FS2551 Style Glass Width 2/8 - 2/10 - 3/0 Height 6'8"

FS2651 2/8 - 2/10 - 3/0

6'8"

FS3571 2/8 - 2/10 - 3/0 6'8"

FS3578 2/8 - 2/10 - 3/0 6'8"

FS4524 2/8 - 2/10 - 3/0 6'8"

FS6551 2/8 - 2/10 - 3/0 6'8"

#### 8' Tall

Style FS6591 Glass Width 2/8 - 2/10 - 3/0 Height

12" - 14"

12" - 14" 12" - 14" 6'8" 6'8"

FS2551 2/8 - 2/10 - 3/0

FS2651 2/8 - 2/10 - 3/0

FS6551 FSS581 2/8 - 2/10 - 3/0 12" - 14"

patina caming.