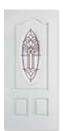

Craftsman Collection fiberglass door stained Hickory. Shown with optional dentil shelf and clear simulated divided lite grilles – Style: FF3321 and FFS981 sidelites.

Fir Grain

Optional **dentil shelf** completes the Craftsman look.