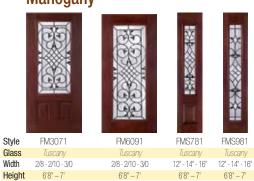

#### Mahogany

| Style  | FM3071           | FM3078           | FM6091           | FMS781          | FMS981          |
|--------|------------------|------------------|------------------|-----------------|-----------------|
| Glass  | Roselle          | Roselle          | Roselle          | Roselle         | Roselle         |
| Width  | 2/8 - 2/10 - 3/0 | 2/8 - 2/10 - 3/0 | 2/8 - 2/10 - 3/0 | 12" - 14" - 16" | 12" - 14" - 16" |
| Height | 6'8" - 7'        | 6'8" - 7'        | 6'8" - 7'        | 6'8" - 7'       | 6'8" - 7'       |