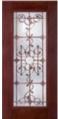

#### Prescott™

Shown in Antique Black wrought iron Pages 40–41

Arbor Grove<sup>™</sup> Collection – Mahogany grained fiberglass with Prescott<sup>™</sup> glass finished Mahogany – Style: FM6091 with FMS981 sidelites.