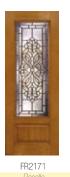

FR2100 2/8 - 2/10 - 3/0

FRS781

FR2000 2/8 - 2/10 - 3/0

FR2100 2/8 - 2/10 - 3/0

Rustic Collection fiberglass door with

Tuscany™ Glass finished Hickory – Style: FR2171.

FRS781 12" - 14" - 16"