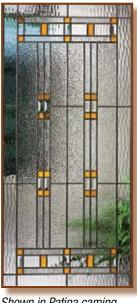

#### Cimarron™ Glass

#### Arts and Crafts

The placement of amber glass accents in Cimarron Glass emits fascinating light reflections. Complements Craftsman, Bungalow, Mission and Pueblo home styles and adds just a hint of color for Contemporary styling.