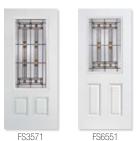

#### **SMOOTH FIBERGLASS**

FS2551 Style Glass Width 2/8 - 2/10 - 3/0 Height 6'8"

FS2651 2/8 - 2/10 - 3/0

6'8"

FS3571 2/8 - 2/10 - 3/0 6'8"

FS3578 2/8 - 2/10 - 3/0 6'8"

FS4524 2/8 - 2/10 - 3/0 6'8"

FS6551 2/8 - 2/10 - 3/0 6'8"

#### **Complementing Garage Door Windows**

Carlisle® Long

Carlisle® Short

Carlisle® garage door windows complement Carlisle® doorlites. Garage door windows available only in

#### 8' Tall

Style FS6591 Glass Width 2/8 - 2/10 - 3/0 Height

12" - 14"

12" - 14" 12" - 14" 6'8" 6'8"

FS2551 2/8 - 2/10 - 3/0

FS2651 2/8 - 2/10 - 3/0

FS6551 FSS581 2/8 - 2/10 - 3/0 12" - 14"

patina caming.