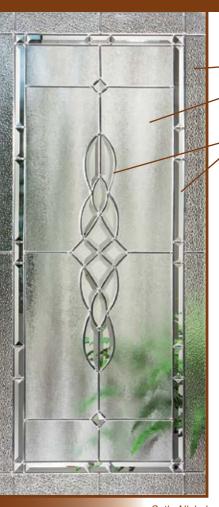

#### Pinehill™

Shown in Satin Nickel caming Pages 28–29

#### Pinehill™ Glass

#### Subtle Distinction

The understated design of Pinehill Glass features Chinchilla glass framed by clear bevels and sparkolite glass. The result is a calm, clean aesthetic design that offers plenty of light while maintaining privacy.