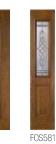

#### 0ak

Style F03078 FOS781 Glass Width 2/8 - 2/10 - 3/0 2/8 - 2/10 - 3/0 2/8 - 2/10 - 3/0 12" - 14" - 16" 12" - 14" - 16" Height 6'8" - 7' 6'8" - 7'

Glass

Width

Height

Clear

#### 0ak

Style F03071 Glass Width 2/8 - 2/10 - 3/0 Height 6'8" - 7'

2/8 - 2/10 - 3/0 6'8" - 7'

2/8 - 2/10 - 3/0 6'8" - 7'

FOS581 2/8 - 2/10 - 3/0 12" - 14" - 16" 6'8" - 7'

FOS781 12" - 14" -16" 6'8" - 7'

12" - 14" -16" 6'8" - 7'