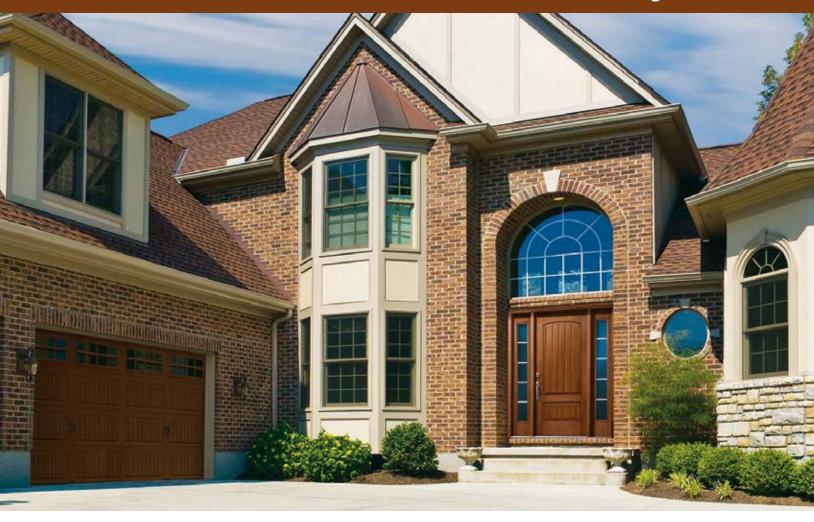

#### Cover Photo:

Arbor Grove<sup>TM</sup> Collection – Cherry fiberglass door with Addison<sup>TM</sup> glass finished Cherry – Style: FC3071 with FCS781 sidelites and 602 transom. See page 26.

Arbor Grove<sup>TM</sup> Collection – Cherry fiberglass door finished Cherry – Style: FC8000. See page 10.