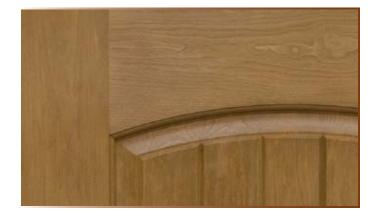

#### Arbor Grove™ Collection

The technology behind our grained fiberglass entry doors is a patented process that authentically replicates the look and feel of real wood grains. With random grain depths and all the natural characteristics of wood, you won't be able to tell the difference.

#### 0ak

Native to North America, Oak is known for its great strength and hardness. Clopay Oak fiberglass doors feature true distinctive grain detail so realistic that you can't see or feel the difference.