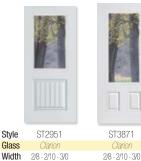

#### Clarion Clear Glass and Grilles

Clopay® offers a wide variety of clear doorlites, providing you with many choices that fit your home and lifestyle. Easy cleaning, Clarion grilles and miniblinds are sealed between insulated glass. Clopay Clarion Clear glass comes standard with Low-E\* in a 1" insulated glass unit, tempered for safety and security.

Complement your window grilles. Choose from six colors to give your home a designer look.

#### **Colonial Grilles**

Pages 48-49

#### **Prairie Grilles**

Page 50

#### **Miniblinds**

Page 51

\*Minblinds do not have Low-E glass.