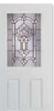

#### Cover Photo:

Arbor Grove<sup>TM</sup> Collection – Cherry fiberglass door with Addison<sup>TM</sup> glass finished Cherry – Style: FC3071 with FCS781 sidelites and 602 transom. See page 26.

Arbor Grove<sup>TM</sup> Collection – Cherry fiberglass door finished Cherry – Style: FC8000. See page 10.

#### **Arbor Grove™ Collection**

11

Arbor Grove<sup>™</sup> Collection – Cherry grain fiberglass door with Clayton<sup>™</sup> glass finished Cherry – Style: FC3071 and FCS781 sidelites.

Arbor Grove<sup>™</sup> Collection — Oak grain fiberglass door with Kristin® glass finished Medium Oak Ultra-Grain® — Style: FO3071 and FOS781 sidelites. Gallery® Collection Medium Oak Ultra-Grain® garage doors with complementing Kristin® windows.