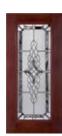

#### Prescott™

Shown in Antique Black wrought iron Pages 40–41

Arbor Grove<sup>™</sup> Collection – Mahogany grained fiberglass with Prescott<sup>™</sup> glass finished Mahogany – Style: FM6091 with FMS981 sidelites.