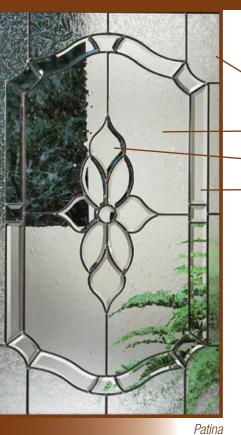

#### Not Just Glass . . . Art

Clopay® handcrafted designer glass is created using an array of fascinating art glass pieces set with patina, satin nickel or brass caming to create stunning patterns and beautiful style.

#### Show Your Artistic Style

Roselle Glass is for the artist in everyone. Featuring a combination of gray and clear baroque glass and just a hint of color with beveled amber glass, this creative design is set in either patina or satin nickel caming. It adds an elegant touch to any style of home.