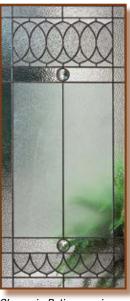

#### Cover Photo:

Arbor Grove<sup>TM</sup> Collection – Cherry fiberglass door with Addison<sup>TM</sup> glass finished Cherry – Style: FC3071 with FCS781 sidelites and 602 transom. See page 26.

Arbor Grove<sup>TM</sup> Collection – Cherry fiberglass door finished Cherry – Style: FC8000. See page 10.

#### **Arbor Grove™ Collection**

11

Arbor Grove<sup>™</sup> Collection – Cherry grain fiberglass door with Clayton<sup>™</sup> glass finished Cherry – Style: FC3071 and FCS781 sidelites.

Arbor Grove<sup>™</sup> Collection — Oak grain fiberglass door with Kristin® glass finished Medium Oak Ultra-Grain® — Style: FO3071 and FOS781 sidelites. Gallery® Collection Medium Oak Ultra-Grain® garage doors with complementing Kristin® windows.