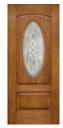

#### **Arbor Grove™ Collection**

11

Arbor Grove<sup>™</sup> Collection – Cherry grain fiberglass door with Clayton<sup>™</sup> glass finished Cherry – Style: FC3071 and FCS781 sidelites.

Arbor Grove<sup>™</sup> Collection — Oak grain fiberglass door with Kristin® glass finished Medium Oak Ultra-Grain® — Style: FO3071 and FOS781 sidelites. Gallery® Collection Medium Oak Ultra-Grain® garage doors with complementing Kristin® windows.

Arbor Grove<sup>™</sup> Collection — Oak grain fiberglass door with Trenton® glass finished Dark Oak Ultra-Grain® — Style: F03071 and F0S781 sidelites. Gallery® Collection Dark Oak Ultra-Grain® garage door with complementing Trenton® windows. www.clopay.com