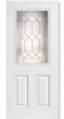

#### Addison™ Glass

#### A Formal Affair

Addison Glass starkly contrasts black baroque glass with sparkling delta sandblast and glue chip glass, creating a formal look that will serve as a polished finish to Contemporary or Traditional style homes.

#### ARBOR GROVE™ COLLECTION Cherry

2/8 - 2/10 - 3/0

Style

Glass

Width

Height

Style

Glass Width