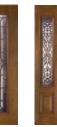

#### **Arbor Grove™ Collection**

11

Arbor Grove<sup>™</sup> Collection – Cherry grain fiberglass door with Clayton<sup>™</sup> glass finished Cherry – Style: FC3071 and FCS781 sidelites.

Arbor Grove<sup>™</sup> Collection — Oak grain fiberglass door with Kristin® glass finished Medium Oak Ultra-Grain® — Style: FO3071 and FOS781 sidelites. Gallery® Collection Medium Oak Ultra-Grain® garage doors with complementing Kristin® windows.

Arbor Grove<sup>™</sup> Collection — Oak grain fiberglass door with Trenton® glass finished Dark Oak Ultra-Grain® — Style: F03071 and F0S781 sidelites. Gallery® Collection Dark Oak Ultra-Grain® garage door with complementing Trenton® windows. www.clopay.com