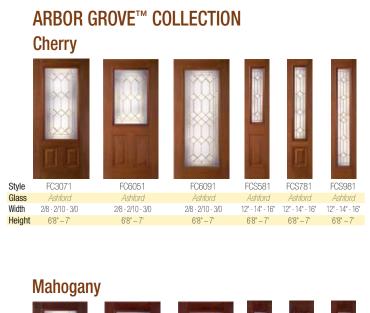

#### **Cherry**

This premium hardwood is native to North America and a favorite among today's homeowners for its attractive grain. Our Cherry fiberglass entry doors accurately replicate the finest details of the woodgrain from its natural luster to its rich warm glow.

#### **Mahogany**

Considered the world's premier exotic wood from Latin America, mahogany features a fine texture and interlocking grain ranging from straight to curly. Our Mahogany fiberglass doors precisely capture all these desirable traits with elegance.