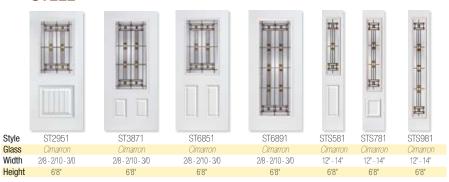

#### Cimarron™ Glass

#### Arts and Crafts

The placement of amber glass accents in Cimarron Glass emits fascinating light reflections. Complements Craftsman, Bungalow, Mission and Pueblo home styles and adds just a hint of color for Contemporary styling.

#### ARBOR GROVE™ COLLECTION Cherry

2/8 - 2/10 - 3/0

6'8" - 7'

Width

Height

Clear Water Glass

Amber Glass

Niagara Glass

Hammered Glass Clear Bevels

2/8 - 2/10 - 3/0

6'8" - 7'

2/8 - 2/10 - 3/0

6'8" - 7'

6'8" - 7'

6'8" - 7'

6'8" - 7'

#### **Mahogany**

6'8" - 7'

FM6023 FM6051 FM6091 Style FM3071 FMS581 FMS781 FMS981 Glass 2/8 - 2/10 - 3/0 2/8 - 2/10 - 3/0 Width 2/8 - 2/10 - 3/0 2/8 - 2/10 - 3/0 12" - 14" - 16" 12" - 14" - 16" 12" - 14" - 16" Height 6'8" - 7' 6'8" - 7' 6'8" - 7'

#### 0ak

6'8" - 7'

Clear

**PRIVACY RATING** 

Opaque

2/8 - 2/10 - 3/0 6'8" - 7'

2/8 - 2/10 - 3/0 6'8" - 7'

12" - 14" - 16" 12" - 14" - 16" 12" - 14" - 16" 6'8" - 7' 6'8" - 7'