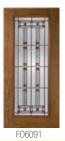

#### Carlisle® Glass

Granite Glass

Glue Chip Glass

Clear Rippled Wave Glass

Clear Bevels

**Brass** 

Satin Nickel

#### Beautifully Traditional

Carlisle Glass complements Traditional, Victorian and European style homes with elegant curved bevels framed by granite glass. Accent this stunning design with patina, brass or satin nickel caming.