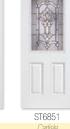

#### Carlisle® Glass

Granite Glass

Glue Chip Glass

Clear Rippled Wave Glass

Clear Bevels

**Brass** 

Satin Nickel

#### Beautifully Traditional

Carlisle Glass complements Traditional, Victorian and European style homes with elegant curved bevels framed by granite glass. Accent this stunning design with patina, brass or satin nickel caming.

#### ARBOR GROVE™ COLLECTION Cherry

FC6051 FC3071 FC3078 FC6091 FC8066 Glass Width 2/8 - 2/10 - 3/0 2/8 - 2/10 - 3/0 2/8 - 2/10 - 3/0 2/8 - 2/10 - 3/0 2/8 - 2/10 - 3/0 6'8" - 7' 6'8" - 7' 6'8" - 7' Height 6'8" - 7

FCS581 FCS781 Style Glass 12" - 14" - 16" 12" - 14" - 16" 12" - 14" -16" Width Height 6'8" - 7' 6'8" - 7'