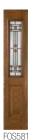

| F06091           | FOS581         | F0S781         | F0S981          |
|------------------|----------------|----------------|-----------------|
| Carlisle         | Carlisle       | Carlisle       | Carlisle        |
| 2/8 - 2/10 - 3/0 | 12" - 14" -16" | 12" - 14" -16" | 12" - 14" - 16" |
| 6'8" - 7'        | 6'8" - 7'      | 6'8" - 7'      | 6'8" - 7'       |
|                  |                |                |                 |