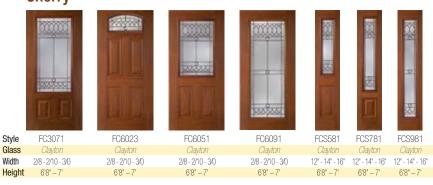

tyle

Glass

Width

Height



2/8 - 2/10 - 3/0





6'8" - 7'

# 8' Tall

FR2071

2/8 - 2/10 - 3/0



2/8 - 2/10 - 3/0



12" - 14" - 16"

#### **Transom**

Available for a door system with two 12" or 14" sidelites.



#### **CRAFTSMAN COLLECTION** Fir



2/10 - 3/0

6'8"





#### **SMOOTH FIBERGLASS**







2/8 - 2/10 - 3/0

6'8"

FS6551 2/8 - 2/10 - 3/0 6'8"

#### Complementing **Garage Door Windows**



Trenton® Short Trenton® garage door windows complement Cimarron™ doorlites. Garage door windows available only in patina caming.

#### 8' Tall



#### **STEEL**



#### Clayton™ Glass



#### Contemporary Whimsy

Balanced and symmetrical, clear jewel accents draw attention to your personal style with this contemporary art design of simple elegance.

### ARBOR GROVE™ COLLECTION Cherry



#### Mahogany





Satin Nickel

Hammered Glass

Sparkolite

Clear Jewel

Pear Glass



36

# Clayton™ Glass

#### **RUSTIC COLLECTION** Cherry



FR2071

2/8 - 2/10 - 3/0

Style

Glass

Width

Height





12" - 14" - 16"



12" - 14" - 16"

6'8" - 7'



2/8 - 2/10 - 3/0





#### **Transom**

Available for a door system with two 12" or 14" sidelites.



602/603

#### Complementing **Garage Door Windows**



Clayton™ Long



Clayton™ Short

Gallery® Collection Clayton™ garage door windows complement Clayton™ doorlites. Garage door windows available only in patina caming. Available on Gallery® Collection doors only.

#### **SMOOTH FIBERGLASS**

2/8 - 2/10 - 3/0





6'8"

FS3571

2/8 - 2/10 - 3/0

6'8"

FS6551

2/8 - 2/10 - 3/0

6'8"



2/8 - 2/10 - 3/0

6'8"

FSS581

FSS781 12" - 14"

FS