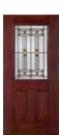

#### Pinehill™

Shown in Satin Nickel caming Pages 28–29

#### Pinehill™ Glass

#### Subtle Distinction

The understated design of Pinehill Glass features Chinchilla glass framed by clear bevels and sparkolite glass. The result is a calm, clean aesthetic design that offers plenty of light while maintaining privacy.

#### ARBOR GROVE™ COLLECTION Cherry

2/8 - 2/10 - 3/0

6'8" - 7'

2/8 - 2/10 - 3/0

6'8" - 7'

2/8 - 2/10 - 3/0

6'8" - 7'

6'8" - 7'