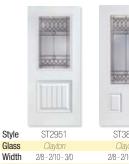

on™ Glass

#### **RUSTIC COLLECTION** Cherry



FR2071

2/8 - 2/10 - 3/0

Style

Glass

Width

Height





12" - 14" - 16"



12" - 14" - 16"

6'8" - 7'



2/8 - 2/10 - 3/0





#### **Transom**

Available for a door system with two 12" or 14" sidelites.



602/603

#### Complementing **Garage Door Windows**



Clayton™ Long



Clayton™ Short

Gallery® Collection Clayton™ garage door windows complement Clayton™ doorlites. Garage door windows available only in patina caming. Available on Gallery® Collection doors only.

#### **SMOOTH FIBERGLASS**

2/8 - 2/10 - 3/0





6'8"

FS3571

2/8 - 2/10 - 3/0

6'8"

FS6551

2/8 - 2/10 - 3/0

6'8"



2/8 - 2/10 - 3/0

6'8"

FSS581

FSS781 12" - 14"

FSS981 12"-14" 12" - 14" 6'8" 6'8" 6'8"

8' Tall

2/8 - 2/10 - 3/0

Width

Height





#### **STEEL**















Arbor Grove<sup>™</sup> Collection – Cherry grain fiberglass door with Clayton™ glass finished Cherry – Style: FC3071 with FCS781 sidelites.

# Ashford® Glass





**Brass** 

Opaque

Clear



Style

Glass

Width

Height

6'8" - 7'

FM3071

2/8 - 2/10 - 3/0



Always in style, the diamond pattern of Ashford Glass sparkles

with bevels and crystalline glue chip glass. Caming options

Diamonds Are Forever

include Satin Nickel, Patina and Brass.



FM6091

2/8 - 2/10 - 3/0

FMS581

FMS781

12" - 14" - 16"

6'8" - 7'

12" - 14" - 16" 12" - 14" - 16"

6'8" - 7' 6'8" - 7'

FM6051

2/8 - 2/10 - 3/0

# Ashford® Glass

#### **RUSTIC COLLECTION** Cherry





2/8 - 2/10 - 3/0

6'8" - 7'

Glass

Width

Height



2/8 - 2/10 - 3/0

6'8" - 7'



12" - 14" - 16" 12" - 14" - 16"

6'8" - 7'