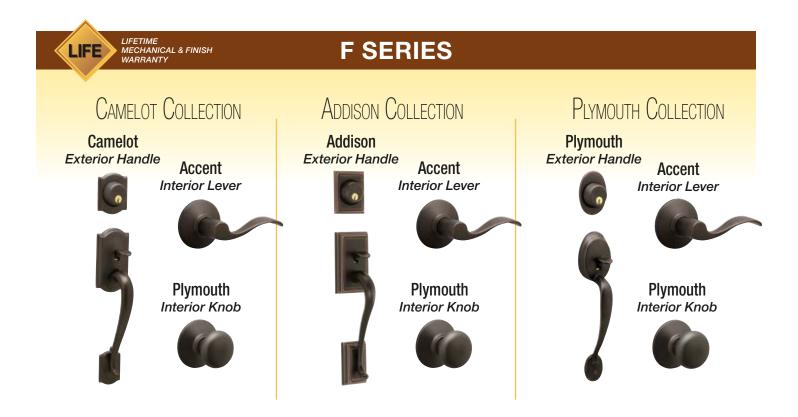

#### **Choose Your Hardware**

Premium locksets from Schlage® available in Satin Nickel, Patina or Bright Brass will complement the finish of your doorlite caming.

Arbor Grove<sup>™</sup> Collection

Cherry Grain