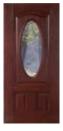

Arbor Grove<sup>™</sup> Collection — Oak grain fiberglass door with Trenton® glass finished Dark Oak Ultra-Grain® — Style: F03071 and F0S781 sidelites. Gallery® Collection Dark Oak Ultra-Grain® garage door with complementing Trenton® windows. www.clopay.com