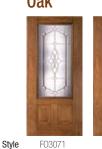

Arbor Grove<sup>TM</sup> Collection — Oak Grained Fiberglass Door with Pinehill<sup>TM</sup> Glass finished Medium Oak Ultra-Grain<sup>®</sup> — Style: F03071 and F0S781. See page 36.