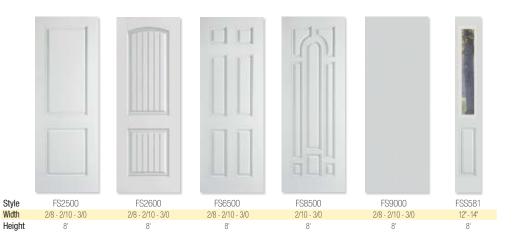

#### Fiberglass and Steel Entry Door Products

#### Rustic Collection

Rustic fiberglass entry doors, made from rich Cherry grain, are designed to complement American Southwest or Tuscaninspired architecture. Authentic proportions and distinctive panel details offer the look and feel of solid wood with the lasting durability and energy efficient FIBERGLASS benefits of fiberglass.

#### Craftsman Collection

Exquisitely handsome in its simplicity, Clopay's Craftsman Collection doors beautifully and authentically capture warm Fir graining. Prized for its tight vertical grain pattern, Fir exhibits a rich visual quality that further accentuates **FIBERGLASS** the style made popular by the artisans of LIMITED the Arts and Crafts movement.

#### Smooth Fiberglass

A clean smooth surface with distinctive stile and rail lines and detailed panel embossing make Clopay's Smooth fiberglass doors look and feel like a painted wood door. But unlike wood they won't crack or split. Better than steel, they won't dent or rust. Offering all the performance and energy efficient benefits of fiberglass, Smooth fiberglass doors are built