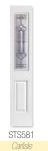

#### **Complementing Garage Door Windows**

Carlisle® Long

Carlisle® Short

Carlisle® garage door windows complement Carlisle® doorlites. Garage door windows available only in

#### 8' Tall

Style FS6591 Glass Width 2/8 - 2/10 - 3/0 Height

12" - 14"

12" - 14" 12" - 14" 6'8" 6'8"

FS2551 2/8 - 2/10 - 3/0

FS2651 2/8 - 2/10 - 3/0

FS6551 FSS581 2/8 - 2/10 - 3/0 12" - 14"

patina caming.