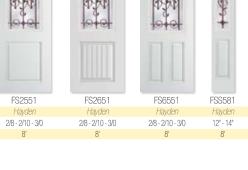

#### **SMOOTH FIBERGLASS**

FS2551 Style Glass Width 2/8 - 2/10 - 3/0 Height 6'8"

FS2651 2/8 - 2/10 - 3/0

6'8"

FS3571 2/8 - 2/10 - 3/0 6'8"

FS3578 2/8 - 2/10 - 3/0 6'8"

FS4524 2/8 - 2/10 - 3/0 6'8"

FS6551 2/8 - 2/10 - 3/0 6'8"

#### 8' Tall

Style FS6591 Glass Width 2/8 - 2/10 - 3/0 Height

12" - 14"

12" - 14" 12" - 14" 6'8" 6'8"

FS2551 2/8 - 2/10 - 3/0

FS2651 2/8 - 2/10 - 3/0

FS6551 FSS581 2/8 - 2/10 - 3/0 12" - 14"

patina caming.