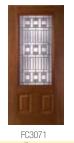

#### Cover Photo:

Arbor Grove<sup>TM</sup> Collection – Cherry fiberglass door with Addison<sup>TM</sup> glass finished Cherry – Style: FC3071 with FCS781 sidelites and 602 transom. See page 26.

Arbor Grove<sup>TM</sup> Collection – Cherry fiberglass door finished Cherry – Style: FC8000. See page 10.

Arbor Grove<sup>TM</sup> Collection — Oak Grained Fiberglass Door with Pinehill<sup>TM</sup> Glass finished Medium Oak Ultra-Grain<sup>®</sup> — Style: F03071 and F0S781. See page 36.

#### **Arbor Grove™ Collection**

11

Arbor Grove<sup>™</sup> Collection – Cherry grain fiberglass door with Clayton<sup>™</sup> glass finished Cherry – Style: FC3071 and FCS781 sidelites.

Arbor Grove<sup>™</sup> Collection — Oak grain fiberglass door with Kristin® glass finished Medium Oak Ultra-Grain® — Style: FO3071 and FOS781 sidelites. Gallery® Collection Medium Oak Ultra-Grain® garage doors with complementing Kristin® windows.