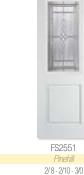

#### Pinehill™ Glass

#### Subtle Distinction

The understated design of Pinehill Glass features Chinchilla glass framed by clear bevels and sparkolite glass. The result is a calm, clean aesthetic design that offers plenty of light while maintaining privacy.

#### **SMOOTH FIBERGLASS**

Style FS2551 Glass Width 2/8 - 2/10 - 3/0

Height

Style

Glass

Width

Height

Style