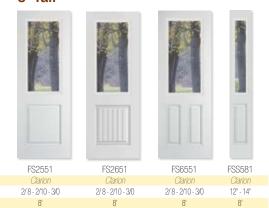

#### 8' Tall

#### Complementing **Garage Door Windows**

Roselle® Long

Roselle® garage door windows complement Roselle® doorlites. Garage door windows available only in patina caming.