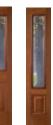

#### **Arbor Grove™ Collection**

11

Arbor Grove<sup>™</sup> Collection – Cherry grain fiberglass door with Clayton<sup>™</sup> glass finished Cherry – Style: FC3071 and FCS781 sidelites.

Arbor Grove<sup>™</sup> Collection — Oak grain fiberglass door with Kristin® glass finished Medium Oak Ultra-Grain® — Style: FO3071 and FOS781 sidelites. Gallery® Collection Medium Oak Ultra-Grain® garage doors with complementing Kristin® windows.