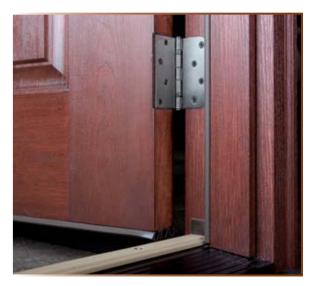

#### 41/4" Hinge & Lock Stiles

- 31/2" LSL (laminated strand lumber) plus 3/4" trimable hinge and lock stile run entire length of the door for added strength and stability
- Rigid, resists bowing
- True square edge, just like a real wood door

#### Composite Adjustable Sills

- Substrate saddle and end cap resist moisture
- Help eliminate air and water infiltration
- Rot resistant require little to no maintenance

#### Sill & Hinge Finishes

Brass

Patina

Satin Nickel

Ball bearing hinges prevent wear and sagging

www.clopay.com