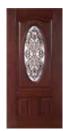

#### **Arbor Grove™ Collection**

11

Arbor Grove<sup>™</sup> Collection – Cherry grain fiberglass door with Clayton<sup>™</sup> glass finished Cherry – Style: FC3071 and FCS781 sidelites.

Arbor Grove<sup>™</sup> Collection — Oak grain fiberglass door with Kristin® glass finished Medium Oak Ultra-Grain® — Style: FO3071 and FOS781 sidelites. Gallery® Collection Medium Oak Ultra-Grain® garage doors with complementing Kristin® windows.

Arbor Grove<sup>™</sup> Collection — Oak grain fiberglass door with Trenton® glass finished Dark Oak Ultra-Grain® — Style: F03071 and F0S781 sidelites. Gallery® Collection Dark Oak Ultra-Grain® garage door with complementing Trenton® windows. www.clopay.com