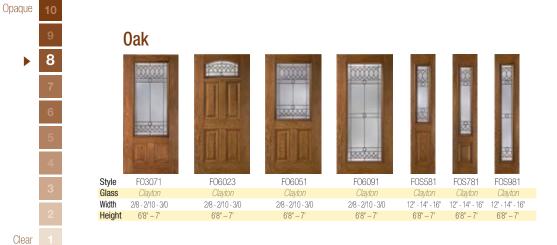

#### 0ak

6'8" - 7'

Clear

**PRIVACY RATING** 

Opaque

2/8 - 2/10 - 3/0 6'8" - 7'

2/8 - 2/10 - 3/0 6'8" - 7'

12" - 14" - 16" 12" - 14" - 16" 12" - 14" - 16" 6'8" - 7' 6'8" - 7'

#### 34

2/8 - 2/10 - 3/0

Width

Height

Style

Glass

Width

Height

2/8 - 2/10 - 3/0

6'8" - 7'