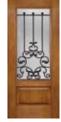

FR2100 2/8 - 2/10 - 3/0

FRS781

FR2000 2/8 - 2/10 - 3/0

FR2100 2/8 - 2/10 - 3/0

Rustic Collection fiberglass door with

Tuscany™ Glass finished Hickory – Style: FR2171.

FRS781 12" - 14" - 16"

#### **Authentic Rustic Collection Hardware**

Strap Hinges 11/2" H x 18" L x 3/16" D

#### Clavos

Speak Easy

10" H x 81/4" W Available with twisted or flat grille and with or without single pane glass

Interior view, shown with twisted grille