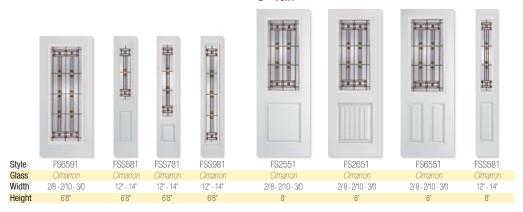

#### Cimarron™ Glass

#### Arts and Crafts

The placement of amber glass accents in Cimarron Glass emits fascinating light reflections. Complements Craftsman, Bungalow, Mission and Pueblo home styles and adds just a hint of color for Contemporary styling.

#### ARBOR GROVE™ COLLECTION Cherry

2/8 - 2/10 - 3/0

6'8" - 7'

Width

Height

Clear Water Glass

Amber Glass

Niagara Glass

Hammered Glass Clear Bevels

2/8 - 2/10 - 3/0

6'8" - 7'

2/8 - 2/10 - 3/0

6'8" - 7'

6'8" - 7'

6'8" - 7'

6'8" - 7'

#### **Mahogany**

6'8" - 7'

FM6023 FM6051 FM6091 Style FM3071 FMS581 FMS781 FMS981 Glass 2/8 - 2/10 - 3/0 2/8 - 2/10 - 3/0 Width 2/8 - 2/10 - 3/0 2/8 - 2/10 - 3/0 12" - 14" - 16" 12" - 14" - 16" 12" - 14" - 16" Height 6'8" - 7' 6'8" - 7' 6'8" - 7'

#### 0ak

6'8" - 7'

Clear

**PRIVACY RATING** 

Opaque

2/8 - 2/10 - 3/0 6'8" - 7'

2/8 - 2/10 - 3/0 6'8" - 7'

12" - 14" - 16" 12" - 14" - 16" 12" - 14" - 16" 6'8" - 7' 6'8" - 7'

#### 34

2/8 - 2/10 - 3/0

Width

Height

Style

Glass

Width

Height

2/8 - 2/10 - 3/0

6'8" - 7'

# 8' Tall

FR2071

2/8 - 2/10 - 3/0

2/8 - 2/10 - 3/0

12" - 14" - 16"

#### **Transom**

Available for a door system with two 12" or 14" sidelites.

#### **CRAFTSMAN COLLECTION** Fir

2/10 - 3/0

6'8"

#### **SMOOTH FIBERGLASS**

2/8 - 2/10 - 3/0

6'8"

FS6551 2/8 - 2/10 - 3/0 6'8"

#### Complementing **Garage Door Windows**

Trenton® Short Trenton® garage door windows complement Cimarron™ doorlites. Garage door windows available only in patina caming.

#### 8' Tall

#### **STEEL**