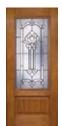

#### Pinehill™

Shown in Satin Nickel caming Pages 28–29

#### Pinehill™ Glass

#### Subtle Distinction

The understated design of Pinehill Glass features Chinchilla glass framed by clear bevels and sparkolite glass. The result is a calm, clean aesthetic design that offers plenty of light while maintaining privacy.

#### ARBOR GROVE™ COLLECTION Cherry

2/8 - 2/10 - 3/0

6'8" - 7'

2/8 - 2/10 - 3/0

6'8" - 7'

2/8 - 2/10 - 3/0

6'8" - 7'

6'8" - 7'