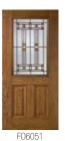

#### ARBOR GROVE™ COLLECTION Cherry

FC6051 FC3071 FC3078 FC6091 FC8066 Glass Width 2/8 - 2/10 - 3/0 2/8 - 2/10 - 3/0 2/8 - 2/10 - 3/0 2/8 - 2/10 - 3/0 2/8 - 2/10 - 3/0 6'8" - 7' 6'8" - 7' 6'8" - 7' Height 6'8" - 7