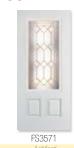

#### **SMOOTH FIBERGLASS**

FS2551 Style Glass Width 2/8 - 2/10 - 3/0 Height 6'8"

FS2651 2/8 - 2/10 - 3/0

6'8"

FS3571 2/8 - 2/10 - 3/0 6'8"

FS3578 2/8 - 2/10 - 3/0 6'8"

FS4524 2/8 - 2/10 - 3/0 6'8"

FS6551 2/8 - 2/10 - 3/0 6'8"

#### **SMOOTH FIBERGLASS**

Style FS2551 Glass Width 2/8 - 2/10 - 3/0

Height

Style

Glass

Width

Height

Style

Glass Width

Height

2/8 - 2/10 - 3/0

FS3571 2/8 - 2/10 - 3/0

FS3578 2/8 - 2/10 - 3/0

FS6551 Pinehill 2/8 - 2/10 - 3/0 6'8"

602/603