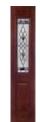

#### Prescott™

Shown in Antique Black wrought iron Pages 40–41

Arbor Grove<sup>™</sup> Collection – Mahogany grained fiberglass with Prescott<sup>™</sup> glass finished Mahogany – Style: FM6091 with FMS981 sidelites.