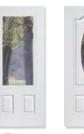

#### Trenton® Glass

#### Prairie Style

Trenton Glass best complements Bungalow, Mission or Prairie home styles. It features balanced linear shapes of gray and clear water glass, all bordered by seeded glass and set with patina caming.

#### ARBOR GROVE™ COLLECTION Cherry

FCS581 Style FCS781 FCS981 Glass Width 2/8 - 2/10 - 3/0 2/8 - 2/10 - 3/0 2/8 - 2/10 - 3/0 12" - 14" - 16" 12" - 14" - 16" 12" - 14" - 16" Height 6'8" - 7' 6'8" - 7' 6'8" - 7' 6'8" - 7' 6'8" - 7'