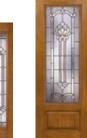

#### **Trenton®**

Shown in Patina caming Pages 32–33

#### Trenton® Glass

#### Prairie Style

Trenton Glass best complements Bungalow, Mission or Prairie home styles. It features balanced linear shapes of gray and clear water glass, all bordered by seeded glass and set with patina caming.

#### ARBOR GROVE™ COLLECTION Cherry

FCS581 Style FCS781 FCS981 Glass Width 2/8 - 2/10 - 3/0 2/8 - 2/10 - 3/0 2/8 - 2/10 - 3/0 12" - 14" - 16" 12" - 14" - 16" 12" - 14" - 16" Height 6'8" - 7' 6'8" - 7' 6'8" - 7' 6'8" - 7' 6'8" - 7'