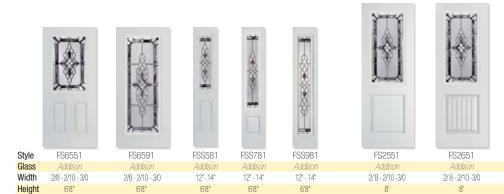

#### **SMOOTH FIBERGLASS**

FS2551 Style Glass Width 2/8 - 2/10 - 3/0 Height 6'8"

FS2651 2/8 - 2/10 - 3/0

6'8"

FS3571 2/8 - 2/10 - 3/0 6'8"

FS3578 2/8 - 2/10 - 3/0 6'8"

FS4524 2/8 - 2/10 - 3/0 6'8"

FS6551 2/8 - 2/10 - 3/0 6'8"

#### 8' Tall

Style FS6591 Glass Width 2/8 - 2/10 - 3/0 Height

12" - 14"

12" - 14" 12" - 14" 6'8" 6'8"

FS2551 2/8 - 2/10 - 3/0

FS2651 2/8 - 2/10 - 3/0

FS6551 FSS581 2/8 - 2/10 - 3/0 12" - 14"

patina caming.

#### **STEEL**

ST3871 2/8 - 2/10 - 3/0

2/8 - 2/10 - 3/0

6'8"

2/8 - 2/10 - 3/0

2/8 - 2/10 - 3/0

6'8"

12" - 14"

6'8"

12"- 14"

6'8"

8'