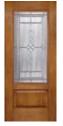

#### Pinehill™

Shown in Satin Nickel caming Pages 28–29

#### Pinehill™ Glass

#### Subtle Distinction

The understated design of Pinehill Glass features Chinchilla glass framed by clear bevels and sparkolite glass. The result is a calm, clean aesthetic design that offers plenty of light while maintaining privacy.

#### ARBOR GROVE™ COLLECTION Cherry

2/8 - 2/10 - 3/0

6'8" - 7'

2/8 - 2/10 - 3/0

6'8" - 7'

2/8 - 2/10 - 3/0

6'8" - 7'

6'8" - 7'