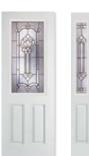

#### **Arbor Grove™ Collection**

11

Arbor Grove<sup>™</sup> Collection – Cherry grain fiberglass door with Clayton<sup>™</sup> glass finished Cherry – Style: FC3071 and FCS781 sidelites.

Arbor Grove<sup>™</sup> Collection — Oak grain fiberglass door with Kristin® glass finished Medium Oak Ultra-Grain® — Style: FO3071 and FOS781 sidelites. Gallery® Collection Medium Oak Ultra-Grain® garage doors with complementing Kristin® windows.