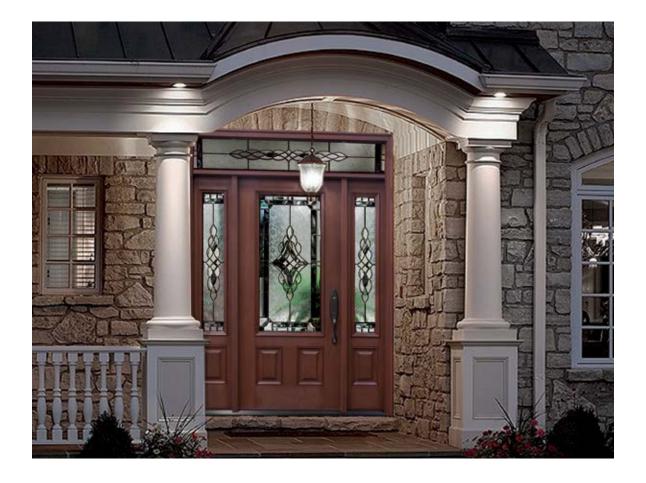

#### **Create Greater Curb Appeal**

Clopay's entry door systems capture the essence of your home with beautiful door designs and decorative glass with complementing sidelites, transoms and garage door windows, all designed to enhance any home's architectural style and increase your curb appeal.

## Authentic details, secure construction, energy efficient

#### **The Intelligent Entry Door System**

From authentic woodgrain details to energy efficient, strong construction, Clopay Arbor Grove<sup>™</sup> Collection, Rustic Collection and Smooth Fiberglass entry door systems feature state-of-the-art components to give you peace of mind when it comes to security, durability, and energy efficiency.