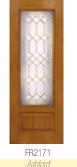

#### Clarion™ Clear Glass • Grilles • Miniblinds

Rustic Collection fiberglass door with Tuscany™ glass finished Dark Oak Ultra-Grain® – Style: FR2071.

Gallery® Collection short panel garage doors with Wrought Iron Short windows.