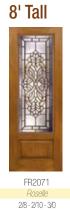

#### **Roselle®**

Shown in Patina caming Pages 22–23

#### Roselle® Glass

Patina

#### Show Your Artistic Style

Roselle Glass is for the artist in everyone. Featuring a combination of gray and clear baroque glass and just a hint of color with beveled amber glass, this creative design is set in either patina or satin nickel caming. It adds an elegant touch to any style of home.