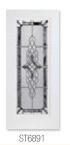

#### **STEEL**

ST3871 2/8 - 2/10 - 3/0

2/8 - 2/10 - 3/0

6'8"

2/8 - 2/10 - 3/0

2/8 - 2/10 - 3/0

6'8"

12" - 14"