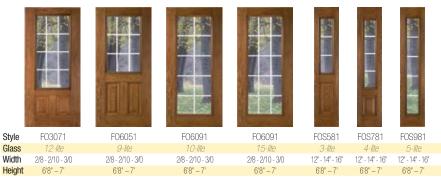

#### Kristin® Glass

#### Crystalline Glue Chip Seeded Glass Clear Glass

Clear Bevels

#### Elegant Charm

Kristin Glass marries crystalline glue chip and seeded glass among a gracefully curved bevel design. The perfect accent for Traditional styling, Kristin Glass is also a good choice for Colonial and Victorian homes.

#### ARBOR GROVE™ COLLECTION Cherry

2/8 - 2/10 - 3/0

Glass

Width

Height

Glass

Width

Height

2/8 - 2/10 - 3/0

2/8 - 2/10 - 3/0

12" - 14" - 16" 12" - 14" - 16" 12" - 14" - 16"

## Satin Nickel

2/8 - 2/10 - 3/0

6'8" - 7'

2/8 - 2/10 - 3/0

6'8" - 7'

2/8 - 2/10 - 3/0

6'8" - 7'

2/8 - 2/10 - 3/0

6'8" - 7'

12" - 14" - 16" 12" - 14" - 16" 12" - 14" - 16" 6'8" - 7' 6'8" - 7' 6'8" - 7'

PRIVACY **RATING** 

#### 0ak

Glass

Width

Height

2/8 - 2/10 - 3/0

6'8" - 7'

2/8 - 2/10 - 3/0

6'8" - 7'

2/8 - 2/10 - 3/0

6'8" - 7'

2/8 - 2/10 - 3/0

6'8" - 7'