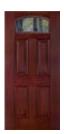

#### Cover Photo:

Arbor Grove<sup>TM</sup> Collection – Cherry fiberglass door with Addison<sup>TM</sup> glass finished Cherry – Style: FC3071 with FCS781 sidelites and 602 transom. See page 26.

Arbor Grove<sup>TM</sup> Collection – Cherry fiberglass door finished Cherry – Style: FC8000. See page 10.

#### **Arbor Grove™ Collection**

11

Arbor Grove<sup>™</sup> Collection – Cherry grain fiberglass door with Clayton<sup>™</sup> glass finished Cherry – Style: FC3071 and FCS781 sidelites.

Arbor Grove<sup>™</sup> Collection — Oak grain fiberglass door with Kristin® glass finished Medium Oak Ultra-Grain® — Style: FO3071 and FOS781 sidelites. Gallery® Collection Medium Oak Ultra-Grain® garage doors with complementing Kristin® windows.