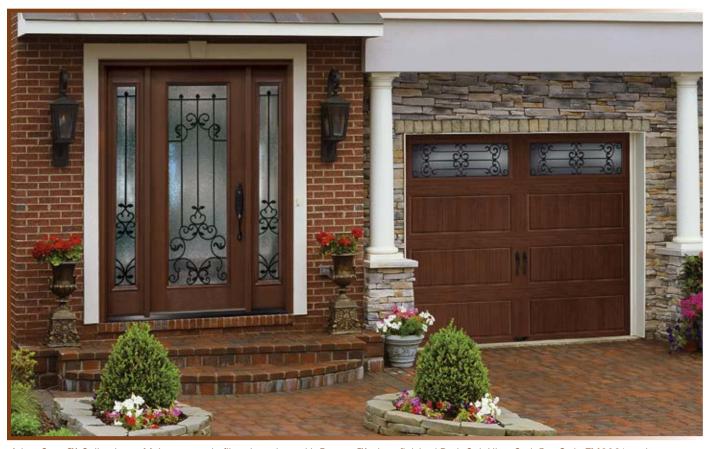

#### Cover Photo:

Arbor Grove<sup>TM</sup> Collection – Cherry fiberglass door with Addison<sup>TM</sup> glass finished Cherry – Style: FC3071 with FCS781 sidelites and 602 transom. See page 26.

Arbor Grove<sup>TM</sup> Collection – Cherry fiberglass door finished Cherry – Style: FC8000. See page 10.

Arbor Grove<sup>TM</sup> Collection — Oak Grained Fiberglass Door with Pinehill<sup>TM</sup> Glass finished Medium Oak Ultra-Grain<sup>®</sup> — Style: F03071 and F0S781. See page 36.