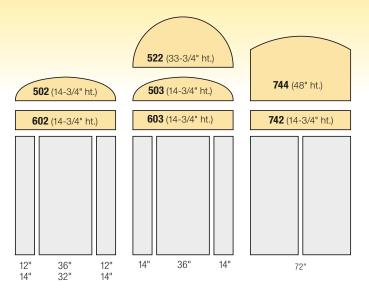

#### Available for a door system with two 12" or 14" sidelites.

502/503

#### 8' Tall

#### **Transoms**

Available for a door system with two 12" or 14" sidelites.

## 602/603

#### **Transom**

Available for a door system with two 12" or 14" sidelites.