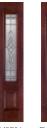

#### Prescott™

Shown in Antique Black wrought iron Pages 40–41

Arbor Grove<sup>™</sup> Collection – Mahogany grained fiberglass with Prescott<sup>™</sup> glass finished Mahogany – Style: FM6091 with FMS981 sidelites.