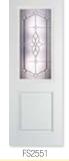

#### **SMOOTH FIBERGLASS**

FS2551 Style Glass Width 2/8 - 2/10 - 3/0 Height 6'8"

FS2651 2/8 - 2/10 - 3/0

6'8"

FS3571 2/8 - 2/10 - 3/0 6'8"

FS3578 2/8 - 2/10 - 3/0 6'8"

FS4524 2/8 - 2/10 - 3/0 6'8"

FS6551 2/8 - 2/10 - 3/0 6'8"