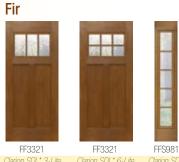

#### Craftsman Collection

Exquisitely handsome in its simplicity, Clopay's Craftsman Collection doors beautifully and authentically capture warm Fir graining. Prized for its tight vertical grain pattern, Fir exhibits a rich visual quality that further accentuates **FIBERGLASS** the style made popular by the artisans of LIMITED the Arts and Crafts movement.

#### Craftsman Collection

## Endearing simplicity emphasizing handcrafted originality.

Reflecting the elegance and simplicity of the Arts and Crafts Movement, Clopay's Craftsman Collection is the consummate entry for Mission, Bungalow and Transitional-style homes.

Style

Glass

Width

Height

Featuring a clean, simple design coupled with warm Fir graining, Craftsman Collection entry doors will greet you and your visitors with a charming welcome.

FFS981
Clear, Clear SDL, or Cimarron™
12°-14"

Craftsman Collection fiberglass door stained Hickory. Shown with optional dentil shelf and clear simulated divided lite grilles – Style: FF3321 and FFS981 sidelites.

Fir Grain

Optional **dentil shelf** completes the Craftsman look.