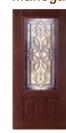

les. Choose from six colors to give your home a designer look.



#### **Colonial Grilles**



Pages 48-49

#### **Prairie Grilles**



Page 50

#### **Miniblinds**



Page 51

\*Minblinds do not have Low-E glass.

#### Roselle® Glass



Patina



#### Show Your Artistic Style

Roselle Glass is for the artist in everyone. Featuring a combination of gray and clear baroque glass and just a hint of color with beveled amber glass, this creative design is set in either patina or satin nickel caming. It adds an elegant touch to any style of home.

#### ARBOR GROVE™ COLLECTION Cherry



2/8 - 2/10 - 3/0

Gray Baroque

Clear Baroque

Beveled Amber Glass



2/8 - 2/10 - 3/0



2/8 - 2/10 - 3/0







FC8066 FCS781 2/8 - 2/10 - 3/0 12" - 14" - 16" 12" - 14" - 16" 6'8" - 7' 6'8" - 7'

#### Mahogany











| Style  | FM3071           | FM3078           | FM6091           | FMS781          | FMS981          |
|--------|------------------|------------------|------------------|-----------------|-----------------|
| Glass  | Roselle          | Roselle          | Roselle          | Roselle         | Roselle         |
| Width  | 2/8 - 2/10 - 3/0 | 2/8 - 2/10 - 3/0 | 2/8 - 2/10 - 3/0 | 12" - 14" - 16" | 12" - 14" - 16" |
| Height | 6'8" - 7'        | 6'8" - 7'        | 6'8" - 7'        | 6'8" - 7'       | 6'8" - 7'       |

#### 0ak











Style F03078 FOS781 Glass Width 2/8 - 2/10 - 3/0 2/8 - 2/10 - 3/0 2/8 - 2/10 - 3/0 12" - 14" - 16" 12" - 14" - 16" Height 6'8" - 7' 6'8" - 7'

Glass

Width

Height











Clear

#### **RUSTIC COLLECTION** Cherry



2/8 - 2/10 - 3/0

Style Glass