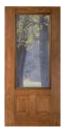

#### **Arbor Grove™ Collection**

11

Arbor Grove<sup>™</sup> Collection – Cherry grain fiberglass door with Clayton<sup>™</sup> glass finished Cherry – Style: FC3071 and FCS781 sidelites.

Arbor Grove<sup>™</sup> Collection — Oak grain fiberglass door with Kristin® glass finished Medium Oak Ultra-Grain® — Style: FO3071 and FOS781 sidelites. Gallery® Collection Medium Oak Ultra-Grain® garage doors with complementing Kristin® windows.