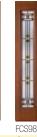

FCS581 FCS781 Style Glass 12" - 14" - 16" 12" - 14" - 16" 12" - 14" -16" Width Height 6'8" - 7' 6'8" - 7'