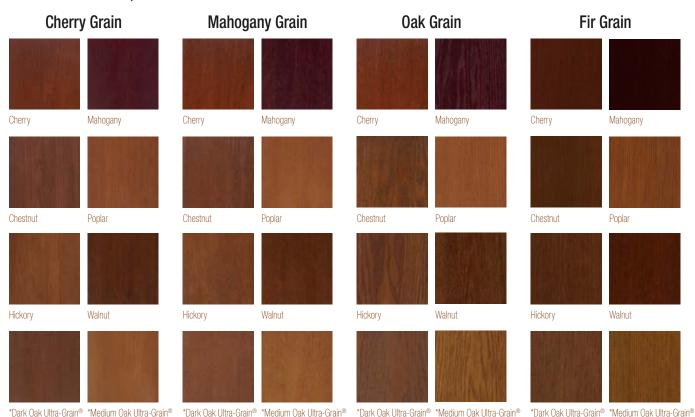

#### **Choose Your Finish**

Finished for you, the Finishing Touch<sup>™</sup> Stain and Paint system offers 8 stain and 18 paint colors to create a custom look for your entry door. See pages 16-17 for all your finish options.

#### The Finishing Touch™

Clopay® entry door systems feature the Finishing Touch, a custom two-part finish that's durable, long-lasting and perfectly consistent.

Whether you choose to have your entry door stained or painted, Clopay's Finishing Touch system is *warranted for five years*. Our strong, durable finish will help defend against extreme weather and direct sun without chipping, peeling or cracking, leaving your entry door beautiful for years.

#### THE FINISHING TOUCH STAIN COLORS

For Arbor Grove™, Rustic and Craftsman Collections

#### THE FINISHING TOUCH PAINT COLORS