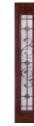

#### Show Your Artistic Style

Roselle Glass is for the artist in everyone. Featuring a combination of gray and clear baroque glass and just a hint of color with beveled amber glass, this creative design is set in either patina or satin nickel caming. It adds an elegant touch to any style of home.

#### ARBOR GROVE™ COLLECTION Cherry

2/8 - 2/10 - 3/0

Gray Baroque

Clear Baroque

Beveled Amber Glass

2/8 - 2/10 - 3/0

2/8 - 2/10 - 3/0

FC8066 FCS781 2/8 - 2/10 - 3/0 12" - 14" - 16" 12" - 14" - 16" 6'8" - 7' 6'8" - 7'