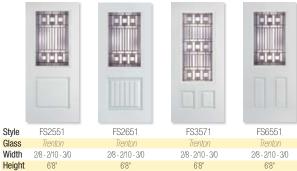

#### Trenton® Glass

#### Prairie Style

Trenton Glass best complements Bungalow, Mission or Prairie home styles. It features balanced linear shapes of gray and clear water glass, all bordered by seeded glass and set with patina caming.

#### **STEEL**