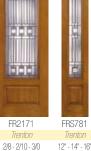

#### Trenton® Glass

#### Prairie Style

Trenton Glass best complements Bungalow, Mission or Prairie home styles. It features balanced linear shapes of gray and clear water glass, all bordered by seeded glass and set with patina caming.

#### ARBOR GROVE™ COLLECTION Cherry

FCS581 Style FCS781 FCS981 Glass Width 2/8 - 2/10 - 3/0 2/8 - 2/10 - 3/0 2/8 - 2/10 - 3/0 12" - 14" - 16" 12" - 14" - 16" 12" - 14" - 16" Height 6'8" - 7' 6'8" - 7' 6'8" - 7' 6'8" - 7' 6'8" - 7'

#### 0ak

Glass Width

Height

| 144     |  |
|---------|--|
|         |  |
|         |  |
| MA .    |  |
|         |  |
| 1 4     |  |
| F0S981  |  |
| Trenton |  |
|         |  |

|        | E00074           | 500054           | F00004           | E00504          | E00704          | E00001          |  |
|--------|------------------|------------------|------------------|-----------------|-----------------|-----------------|--|
| Style  | F03071           | F06051           | F06091           | F0S581          | F0S781          | F0S981          |  |
| Glass  | Trenton          | Trenton          | Trenton          | Trenton         | Trenton         | Trenton         |  |
| Width  | 2/8 - 2/10 - 3/0 | 2/8 - 2/10 - 3/0 | 2/8 - 2/10 - 3/0 | 12" - 14" - 16" | 12" - 14" - 16" | 12" - 14" - 16" |  |
| Height | 6'8" - 7'        | 6'8" - 7'        | 6'8" - 7'        | 6'8" - 7'       | 6'8" - 7'       | 6'8" - 7'       |  |
|        |                  |                  |                  |                 |                 |                 |  |