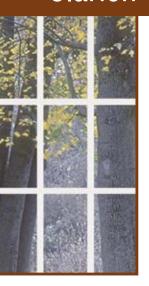

#### Cimarron™ Glass

#### Arts and Crafts

The placement of amber glass accents in Cimarron Glass emits fascinating light reflections. Complements Craftsman, Bungalow, Mission and Pueblo home styles and adds just a hint of color for Contemporary styling.