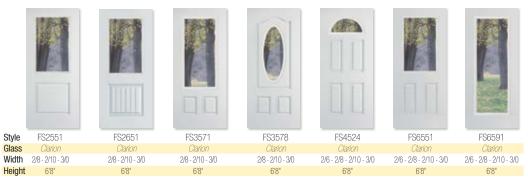

#### **SMOOTH FIBERGLASS**

FS2551 Style Glass Width 2/8 - 2/10 - 3/0 Height 6'8"

FS2651 2/8 - 2/10 - 3/0

6'8"

FS3571 2/8 - 2/10 - 3/0 6'8"

FS3578 2/8 - 2/10 - 3/0 6'8"

FS4524 2/8 - 2/10 - 3/0 6'8"

FS6551 2/8 - 2/10 - 3/0 6'8"

#### 8' Tall

Style FS6591 Glass Width 2/8 - 2/10 - 3/0 Height

12" - 14"

12" - 14" 12" - 14" 6'8" 6'8"

FS2551 2/8 - 2/10 - 3/0

FS2651 2/8 - 2/10 - 3/0

FS6551 FSS581 2/8 - 2/10 - 3/0 12" - 14"

patina caming.