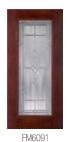

#### Prescott™

Shown in Antique Black wrought iron Pages 40–41

Arbor Grove<sup>™</sup> Collection – Mahogany grained fiberglass with Prescott<sup>™</sup> glass finished Mahogany – Style: FM6091 with FMS981 sidelites.