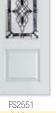

#### **SMOOTH FIBERGLASS**

FS2551 Style Glass Width 2/8 - 2/10 - 3/0 Height 6'8"

FS2651 2/8 - 2/10 - 3/0

6'8"

FS3571 2/8 - 2/10 - 3/0 6'8"

FS3578 2/8 - 2/10 - 3/0 6'8"

FS4524 2/8 - 2/10 - 3/0 6'8"

FS6551 2/8 - 2/10 - 3/0 6'8"