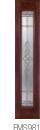

#### Trenton® Glass

#### Prairie Style

Trenton Glass best complements Bungalow, Mission or Prairie home styles. It features balanced linear shapes of gray and clear water glass, all bordered by seeded glass and set with patina caming.

#### 0ak

Glass Width

Height

| 144     |  |
|---------|--|
|         |  |
|         |  |
| MA .    |  |
|         |  |
| 1 4     |  |
| F0S981  |  |
| Trenton |  |
|         |  |

|        | E00074           | 500054           | F00004           | E00504          | E00704          | E00001          |  |
|--------|------------------|------------------|------------------|-----------------|-----------------|-----------------|--|
| Style  | F03071           | F06051           | F06091           | F0S581          | F0S781          | F0S981          |  |
| Glass  | Trenton          | Trenton          | Trenton          | Trenton         | Trenton         | Trenton         |  |
| Width  | 2/8 - 2/10 - 3/0 | 2/8 - 2/10 - 3/0 | 2/8 - 2/10 - 3/0 | 12" - 14" - 16" | 12" - 14" - 16" | 12" - 14" - 16" |  |
| Height | 6'8" - 7'        | 6'8" - 7'        | 6'8" - 7'        | 6'8" - 7'       | 6'8" - 7'       | 6'8" - 7'       |  |
|        |                  |                  |                  |                 |                 |                 |  |