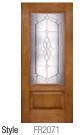

#### Addison™

Shown in Patina caming Pages 26–27

#### Addison™ Glass

#### A Formal Affair

Addison Glass starkly contrasts black baroque glass with sparkling delta sandblast and glue chip glass, creating a formal look that will serve as a polished finish to Contemporary or Traditional style homes.

#### ARBOR GROVE™ COLLECTION Cherry

2/8 - 2/10 - 3/0

Style

Glass

Width

Height

Style

Glass Width