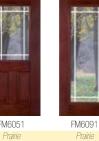

#### Prescott™

Shown in Antique Black wrought iron Pages 40–41

Arbor Grove<sup>™</sup> Collection – Mahogany grained fiberglass with Prescott<sup>™</sup> glass finished Mahogany – Style: FM6091 with FMS981 sidelites.