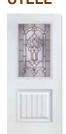

#### Smooth Fiberglass & Steel Entry Doors

Smooth fiberglass door with Cimarron™ glass painted Rustic Red – Style: FS2651 and FSS581 sidelites. See page 34.