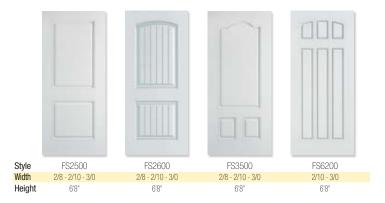

#### Fiberglass and Steel Entry Door Products

#### Smooth Fiberglass

A clean smooth surface with distinctive stile and rail lines and detailed panel embossing make Clopay's Smooth fiberglass doors look and feel like a painted wood door. But unlike wood they won't crack or split. Better than steel, they won't dent or rust. Offering all the performance and energy efficient benefits of fiberglass, Smooth fiberglass doors are built

#### High-Definition Steel

to last a lifetime.

Clopay smooth steel entry doors are practical, strong and stylish with high-definition panel embossments that create shadow lines. Clopay offers a variety of attractive