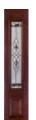

#### Prescott™

Shown in Antique Black wrought iron Pages 40–41

Arbor Grove<sup>™</sup> Collection – Mahogany grained fiberglass with Prescott<sup>™</sup> glass finished Mahogany – Style: FM6091 with FMS981 sidelites.