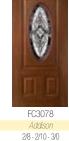

#### Addison™

Shown in Patina caming Pages 26–27

#### Addison™ Glass

#### A Formal Affair

Addison Glass starkly contrasts black baroque glass with sparkling delta sandblast and glue chip glass, creating a formal look that will serve as a polished finish to Contemporary or Traditional style homes.

#### ARBOR GROVE™ COLLECTION Cherry

2/8 - 2/10 - 3/0

Style

Glass

Width

Height

Style

Glass Width