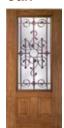

#### Prescott™

Shown in Antique Black wrought iron Pages 40–41

Arbor Grove<sup>™</sup> Collection – Mahogany grained fiberglass with Prescott<sup>™</sup> glass finished Mahogany – Style: FM6091 with FMS981 sidelites.