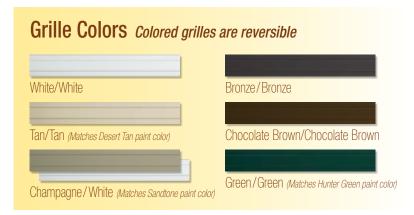

Complement your window grilles. Choose from six colors to give your home a designer look.

#### **Colonial Grilles**

Pages 48-49

#### **Prairie Grilles**

Page 50

#### **Miniblinds**

Page 51

\*Minblinds do not have Low-E glass.