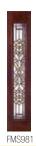

#### Prescott™

Shown in Antique Black wrought iron Pages 40–41

Arbor Grove<sup>™</sup> Collection – Mahogany grained fiberglass with Prescott<sup>™</sup> glass finished Mahogany – Style: FM6091 with FMS981 sidelites.