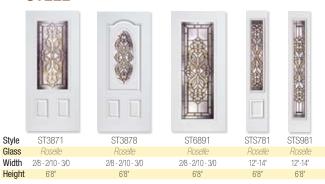

#### **STEEL**

ST3871 2/8 - 2/10 - 3/0

2/8 - 2/10 - 3/0

6'8"

2/8 - 2/10 - 3/0

2/8 - 2/10 - 3/0

6'8"

12" - 14"

6'8"

12"- 14"

6'8"

8'