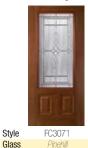

#### Pinehill™ Glass

#### Subtle Distinction

The understated design of Pinehill Glass features Chinchilla glass framed by clear bevels and sparkolite glass. The result is a calm, clean aesthetic design that offers plenty of light while maintaining privacy.