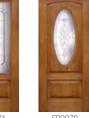

tional styling, Kristin Glass is also a good choice for Colonial and Victorian homes.

#### ARBOR GROVE™ COLLECTION Cherry



2/8 - 2/10 - 3/0

Glass

Width

Height

Glass

Width

Height





2/8 - 2/10 - 3/0



2/8 - 2/10 - 3/0







12" - 14" - 16" 12" - 14" - 16" 12" - 14" - 16"

## Satin Nickel







2/8 - 2/10 - 3/0

6'8" - 7'



2/8 - 2/10 - 3/0

6'8" - 7'



2/8 - 2/10 - 3/0

6'8" - 7'



2/8 - 2/10 - 3/0

6'8" - 7'







12" - 14" - 16" 12" - 14" - 16" 12" - 14" - 16" 6'8" - 7' 6'8" - 7' 6'8" - 7'

PRIVACY **RATING** 



#### 0ak

Glass

Width

Height



2/8 - 2/10 - 3/0

6'8" - 7'



2/8 - 2/10 - 3/0

6'8" - 7'



2/8 - 2/10 - 3/0

6'8" - 7'



2/8 - 2/10 - 3/0

6'8" - 7'







#### **RUSTIC COLLECTION** Cherry



Glass Width 2/8 - 2/10 - 3/0

Glass

Height

Height 6'8" - 7'







2/8 - 2/10 - 3/0



12" - 14" - 16"

6'8" - 7'

12" - 14" - 16"

6'8" - 7'



2/8 - 2/10 - 3/0





**Transom** 12" - 14" - 16" Available for a door system with two 12" or 14" sidelites.

#### **SMOOTH FIBERGLASS**



2/8 - 2/10 - 3/0

6'8"



2/8 - 2/10 - 3/0

2/8 - 2/10 - 3/0



2/8 - 2/10 - 3/0







FS6551 2/8 - 2/10 - 3/0

FS4524 2/8 - 2/10 - 3/0 6'8"

#### Complementing **Garage Door Windows**



Kristin® Long



Kristin® Short

602/603

Kristin® garage door windows complement Kristin® doorlites. Garage door windows available only in patina caming.





Marquise Short

Marquise etched beveled glass garage door windows complement Kristin® doorlites.

#### 8' Tall

2/8 - 2/10 - 3/0





2/8-2/10-3/0

8'



2/8-2/10-3/0

8'



8'



Marquise Long

#### **STEEL**



2/8 - 2/10 - 3