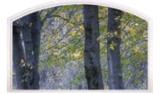

#### Cover Photo:

Arbor Grove<sup>TM</sup> Collection – Cherry fiberglass door with Addison<sup>TM</sup> glass finished Cherry – Style: FC3071 with FCS781 sidelites and 602 transom. See page 26.

Arbor Grove<sup>TM</sup> Collection – Cherry fiberglass door finished Cherry – Style: FC8000. See page 10.

Arbor Grove<sup>TM</sup> Collection — Oak Grained Fiberglass Door with Pinehill<sup>TM</sup> Glass finished Medium Oak Ultra-Grain<sup>®</sup> — Style: F03071 and F0S781. See page 36.