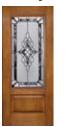

#### Prescott™

Shown in Antique Black wrought iron Pages 40–41

Arbor Grove<sup>™</sup> Collection – Mahogany grained fiberglass with Prescott<sup>™</sup> glass finished Mahogany – Style: FM6091 with FMS981 sidelites.