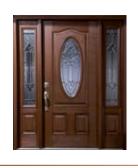

#### **Arbor Grove™ Collection**

11

Arbor Grove<sup>™</sup> Collection – Cherry grain fiberglass door with Clayton<sup>™</sup> glass finished Cherry – Style: FC3071 and FCS781 sidelites.

Arbor Grove<sup>™</sup> Collection — Oak grain fiberglass door with Kristin® glass finished Medium Oak Ultra-Grain® — Style: FO3071 and FOS781 sidelites. Gallery® Collection Medium Oak Ultra-Grain® garage doors with complementing Kristin® windows.

Arbor Grove<sup>™</sup> Collection — Oak grain fiberglass door with Trenton® glass finished Dark Oak Ultra-Grain® — Style: F03071 and F0S781 sidelites. Gallery® Collection Dark Oak Ultra-Grain® garage door with complementing Trenton® windows. www.clopay.com