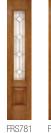

Style

Glass

Width

Height

Featuring a clean, simple design coupled with warm Fir graining, Craftsman Collection entry doors will greet you and your visitors with a charming welcome.

FFS981
Clear, Clear SDL, or Cimarron™
12°-14"