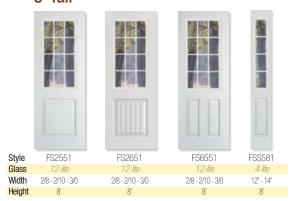

#### 8' Tall

FRS781 FRS981 12" - 14" - 16" 12" - 14" - 16"

6'8" - 7'

8' Tall

FR2071 2/8 - 2/10 - 3/0

FR2171 2/8 - 2/10 - 3/0

FRS781 12" - 14" - 16"