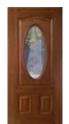

#### Cover Photo:

Arbor Grove<sup>TM</sup> Collection – Cherry fiberglass door with Addison<sup>TM</sup> glass finished Cherry – Style: FC3071 with FCS781 sidelites and 602 transom. See page 26.

Arbor Grove<sup>TM</sup> Collection – Cherry fiberglass door finished Cherry – Style: FC8000. See page 10.

#### **Arbor Grove™ Collection**

11

Arbor Grove<sup>™</sup> Collection – Cherry grain fiberglass door with Clayton<sup>™</sup> glass finished Cherry – Style: FC3071 and FCS781 sidelites.

Arbor Grove<sup>™</sup> Collection — Oak grain fiberglass door with Kristin® glass finished Medium Oak Ultra-Grain® — Style: FO3071 and FOS781 sidelites. Gallery® Collection Medium Oak Ultra-Grain® garage doors with complementing Kristin® windows.