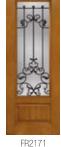

FR2100 2/8 - 2/10 - 3/0

FRS781

FR2000 2/8 - 2/10 - 3/0

FR2100 2/8 - 2/10 - 3/0

Rustic Collection fiberglass door with

Tuscany™ Glass finished Hickory – Style: FR2171.

FRS781 12" - 14" - 16"

#### **Authentic Rustic Collection Hardware**

Strap Hinges 11/2" H x 18" L x 3/16" D

#### Clavos

Speak Easy

10" H x 81/4" W Available with twisted or flat grille and with or without single pane glass

Interior view, shown with twisted grille