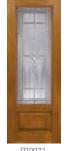

#### Pinehill™

Shown in Satin Nickel caming Pages 28–29

#### Pinehill™ Glass

#### Subtle Distinction

The understated design of Pinehill Glass features Chinchilla glass framed by clear bevels and sparkolite glass. The result is a calm, clean aesthetic design that offers plenty of light while maintaining privacy.