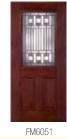

#### Prescott™

Shown in Antique Black wrought iron Pages 40–41

Arbor Grove<sup>™</sup> Collection – Mahogany grained fiberglass with Prescott<sup>™</sup> glass finished Mahogany – Style: FM6091 with FMS981 sidelites.