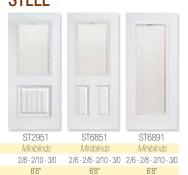

#### **STEEL**

ST3871 2/8 - 2/10 - 3/0

2/8 - 2/10 - 3/0

6'8"

2/8 - 2/10 - 3/0

2/8 - 2/10 - 3/0

6'8"

12" - 14"

6'8"

12"- 14"

6'8"

8'