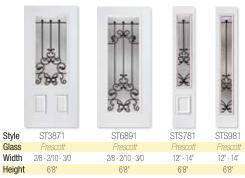

#### Prescott™

Shown in Antique Black wrought iron Pages 40–41

Arbor Grove<sup>™</sup> Collection – Mahogany grained fiberglass with Prescott<sup>™</sup> glass finished Mahogany – Style: FM6091 with FMS981 sidelites.

#### Clarion™ Clear Glass • Grilles • Miniblinds

Rustic Collection fiberglass door with Tuscany™ glass finished Dark Oak Ultra-Grain® – Style: FR2071.

Gallery® Collection short panel garage doors with Wrought Iron Short windows.