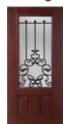

#### Trenton® Glass

#### Prairie Style

Trenton Glass best complements Bungalow, Mission or Prairie home styles. It features balanced linear shapes of gray and clear water glass, all bordered by seeded glass and set with patina caming.