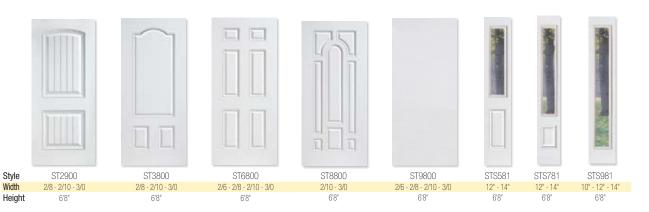

#### Fiberglass and Steel Entry Door Products

FC6000 2/8 - 2/10 - 3/0

FC8000 2/10 - 3/0

 Style
 FM3000

 Width
 2/8 - 2/10 - 3/0

 Height
 6'8" - 7'

FM6000 2/8 - 2/10 - 3/0

#### 0ak

Native to North America, Oak is known for its great strength and hardness. Our fiberglass entry doors feature authentic grain detailing so real that you can't see or feel the difference.

F06000 2/8 - 2/10 - 3/0 6/8" – 7'