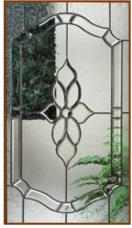

#### **Arbor Grove™ Collection**

11

Arbor Grove<sup>™</sup> Collection – Cherry grain fiberglass door with Clayton<sup>™</sup> glass finished Cherry – Style: FC3071 and FCS781 sidelites.

Arbor Grove<sup>™</sup> Collection — Oak grain fiberglass door with Kristin® glass finished Medium Oak Ultra-Grain® — Style: FO3071 and FOS781 sidelites. Gallery® Collection Medium Oak Ultra-Grain® garage doors with complementing Kristin® windows.