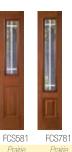

#### **Arbor Grove™ Collection**

11

Arbor Grove<sup>™</sup> Collection – Cherry grain fiberglass door with Clayton<sup>™</sup> glass finished Cherry – Style: FC3071 and FCS781 sidelites.

Arbor Grove<sup>™</sup> Collection — Oak grain fiberglass door with Kristin® glass finished Medium Oak Ultra-Grain® — Style: FO3071 and FOS781 sidelites. Gallery® Collection Medium Oak Ultra-Grain® garage doors with complementing Kristin® windows.

Arbor Grove<sup>™</sup> Collection — Oak grain fiberglass door with Trenton® glass finished Dark Oak Ultra-Grain® — Style: F03071 and F0S781 sidelites. Gallery® Collection Dark Oak Ultra-Grain® garage door with complementing Trenton® windows. www.clopay.com