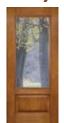

Arbor Grove<sup>TM</sup> Collection — Oak Grained Fiberglass Door with Pinehill<sup>TM</sup> Glass finished Medium Oak Ultra-Grain<sup>®</sup> — Style: F03071 and F0S781. See page 36.

#### Arbor Grove™ Collection

The technology behind our grained fiberglass entry doors is a patented process that authentically replicates the look and feel of real wood grains. With random grain depths and all the natural characteristics of wood, you won't be able to tell the difference.