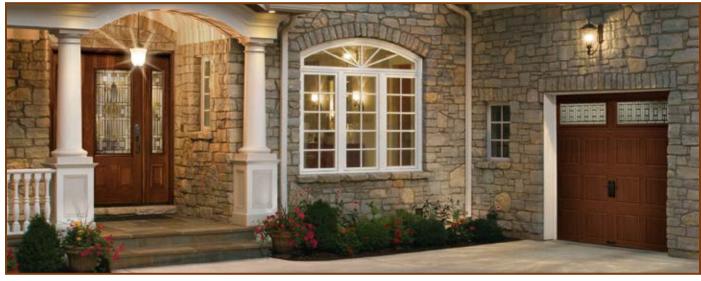

Arbor Grove<sup>TM</sup> Collection — Oak Grained Fiberglass Door with Pinehill<sup>TM</sup> Glass finished Medium Oak Ultra-Grain<sup>®</sup> — Style: F03071 and F0S781. See page 36.

#### Pinehill™

Shown in Satin Nickel caming Pages 28–29