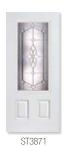

#### **STEEL**

ST3871 2/8 - 2/10 - 3/0

2/8 - 2/10 - 3/0

6'8"

2/8 - 2/10 - 3/0

2/8 - 2/10 - 3/0

6'8"

12" - 14"

#### Addison™ Glass

#### A Formal Affair

Addison Glass starkly contrasts black baroque glass with sparkling delta sandblast and glue chip glass, creating a formal look that will serve as a polished finish to Contemporary or Traditional style homes.