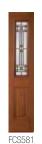

FCS581 FCS781 Style Glass 12" - 14" - 16" 12" - 14" - 16" 12" - 14" -16" Width Height 6'8" - 7' 6'8" - 7'