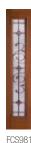

Style

Glass

Width

Height

Featuring a clean, simple design coupled with warm Fir graining, Craftsman Collection entry doors will greet you and your visitors with a charming welcome.

FFS981
Clear, Clear SDL, or Cimarron™
12°-14"

Craftsman Collection fiberglass door stained Hickory. Shown with optional dentil shelf and clear simulated divided lite grilles – Style: FF3321 and FFS981 sidelites.

Fir Grain

Optional **dentil shelf** completes the Craftsman look.