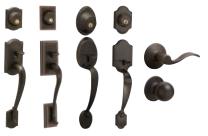

#### **Choose Your Hardware**

Premium locksets from Schlage® available in Satin Nickel, Patina or Bright Brass will complement the finish of your doorlite caming.

Arbor Grove<sup>™</sup> Collection

Cherry Grain

#### Sill & Hinge Finishes

Brass

Patina

Satin Nickel

Ball bearing hinges prevent wear and sagging

www.clopay.com