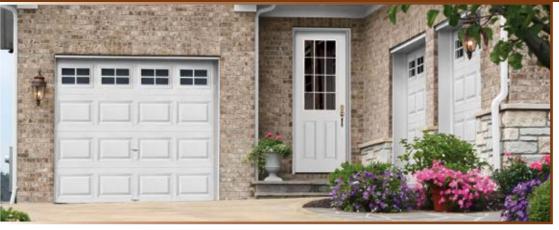

#### Cover Photo:

Arbor Grove<sup>TM</sup> Collection – Cherry fiberglass door with Addison<sup>TM</sup> glass finished Cherry – Style: FC3071 with FCS781 sidelites and 602 transom. See page 26.

Arbor Grove<sup>TM</sup> Collection – Cherry fiberglass door finished Cherry – Style: FC8000. See page 10.