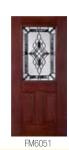

#### Prescott™

Shown in Antique Black wrought iron Pages 40–41

Arbor Grove<sup>™</sup> Collection – Mahogany grained fiberglass with Prescott<sup>™</sup> glass finished Mahogany – Style: FM6091 with FMS981 sidelites.