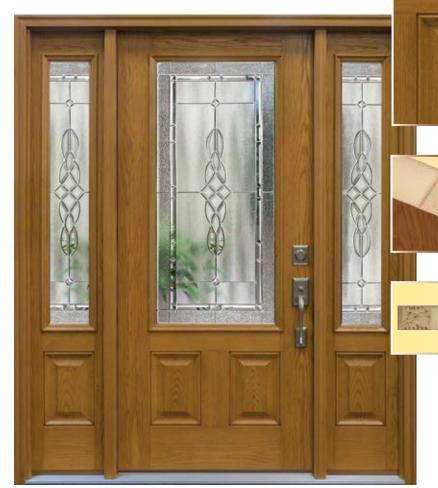

#### Cover Photo:

Arbor Grove<sup>TM</sup> Collection – Cherry fiberglass door with Addison<sup>TM</sup> glass finished Cherry – Style: FC3071 with FCS781 sidelites and 602 transom. See page 26.

Arbor Grove<sup>TM</sup> Collection – Cherry fiberglass door finished Cherry – Style: FC8000. See page 10.

Arbor Grove<sup>TM</sup> Collection — Oak Grained Fiberglass Door with Pinehill<sup>TM</sup> Glass finished Medium Oak Ultra-Grain<sup>®</sup> — Style: F03071 and F0S781. See page 36.

#### **Arbor Grove™ Collection**

11

Arbor Grove<sup>™</sup> Collection – Cherry grain fiberglass door with Clayton<sup>™</sup> glass finished Cherry – Style: FC3071 and FCS781 sidelites.

Arbor Grove<sup>™</sup> Collection — Oak grain fiberglass door with Kristin® glass finished Medium Oak Ultra-Grain® — Style: FO3071 and FOS781 sidelites. Gallery® Collection Medium Oak Ultra-Grain® garage doors with complementing Kristin® windows.