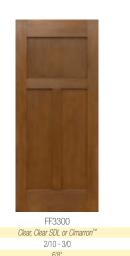

Style

Glass

Width

Height

Featuring a clean, simple design coupled with warm Fir graining, Craftsman Collection entry doors will greet you and your visitors with a charming welcome.

FFS981
Clear, Clear SDL, or Cimarron™
12°-14"

Craftsman Collection fiberglass door stained Hickory. Shown with optional dentil shelf and clear simulated divided lite grilles – Style: FF3321 and FFS981 sidelites.

Fir Grain

Optional **dentil shelf** completes the Craftsman look.