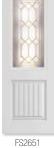

#### **SMOOTH FIBERGLASS**

FS2551 Style Glass Width 2/8 - 2/10 - 3/0 Height 6'8"

FS2651 2/8 - 2/10 - 3/0

6'8"

FS3571 2/8 - 2/10 - 3/0 6'8"

FS3578 2/8 - 2/10 - 3/0 6'8"

FS4524 2/8 - 2/10 - 3/0 6'8"

FS6551 2/8 - 2/10 - 3/0 6'8"

#### 8' Tall

Style FS6591 Glass Width 2/8 - 2/10 - 3/0 Height

12" - 14"

12" - 14" 12" - 14" 6'8" 6'8"

FS2551 2/8 - 2/10 - 3/0

FS2651 2/8 - 2/10 - 3/0

FS6551 FSS581 2/8 - 2/10 - 3/0 12" - 14"

patina caming.