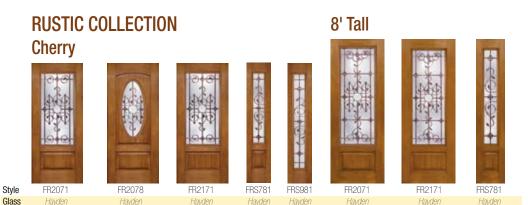

#### Rustic Collection

Rustic fiberglass entry doors, made from rich Cherry grain, are designed to complement American Southwest or Tuscaninspired architecture. Authentic proportions and distinctive panel details offer the look and feel of solid wood with the lasting durability and energy efficient FIBERGLASS benefits of fiberglass.

#### **Rustic Collection**

#### Southwest Inspired

Complementing Tuscany, Country, English Manor and Cottage architecture, Clopay's Rustic Collection entry doors give you the look and feel of solid wood. The rich cherry graining, authentic

proportions and distinctive details reflects quality craftsmanship. Rustic door systems are designed and engineered for lasting durability and energy efficiency with all the benefits of fiberglass.

Cherry Grain

FR2100 2/8 - 2/10 - 3/0

FRS781

FR2000 2/8 - 2/10 - 3/0

FR2100 2/8 - 2/10 - 3/0

Rustic Collection fiberglass door with

Tuscany™ Glass finished Hickory – Style: FR2171.

FRS781 12" - 14" - 16"