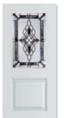

#### Prescott™

Shown in Antique Black wrought iron Pages 40–41

Arbor Grove<sup>™</sup> Collection – Mahogany grained fiberglass with Prescott<sup>™</sup> glass finished Mahogany – Style: FM6091 with FMS981 sidelites.