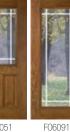

| F06091           | FOS581         | F0S781         | F0S981          |
|------------------|----------------|----------------|-----------------|
| Carlisle         | Carlisle       | Carlisle       | Carlisle        |
| 2/8 - 2/10 - 3/0 | 12" - 14" -16" | 12" - 14" -16" | 12" - 14" - 16" |
| 6'8" - 7'        | 6'8" - 7'      | 6'8" - 7'      | 6'8" - 7'       |
|                  |                |                |                 |