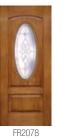

#### **RUSTIC COLLECTION** Cherry

2/8 - 2/10 - 3/0

Style

Glass

Width

Height

FR2078 2/8 - 2/10 - 3/0

FR2171 2/8 - 2/10 - 3/0

FRS781 FRS981 12" - 14" - 16" 12" - 14" - 16"

6'8" - 7'

8' Tall

FR2071 2/8 - 2/10 - 3/0

FR2171 2/8 - 2/10 - 3/0

FRS781 12" - 14" - 16"