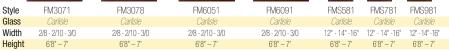

#### Mahogany

| Style  | FM3071           | FM3078           | FM6091           | FMS781          | FMS981          |
|--------|------------------|------------------|------------------|-----------------|-----------------|
| Glass  | Roselle          | Roselle          | Roselle          | Roselle         | Roselle         |
| Width  | 2/8 - 2/10 - 3/0 | 2/8 - 2/10 - 3/0 | 2/8 - 2/10 - 3/0 | 12" - 14" - 16" | 12" - 14" - 16" |
| Height | 6'8" - 7'        | 6'8" - 7'        | 6'8" - 7'        | 6'8" - 7'       | 6'8" - 7'       |

#### Mahogany

Style