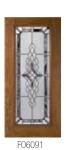

#### 0ak

2/8 - 2/10 - 3/0

Style Glass

Width

Height

2/8 - 2/10 - 3/0

2/8 - 2/10 - 3/0

2/8 - 2/10 - 3/0

| F06091           | FOS581         | F0S781         | F0S981          |
|------------------|----------------|----------------|-----------------|
| Carlisle         | Carlisle       | Carlisle       | Carlisle        |
| 2/8 - 2/10 - 3/0 | 12" - 14" -16" | 12" - 14" -16" | 12" - 14" - 16" |
| 6'8" - 7'        | 6'8" - 7'      | 6'8" - 7'      | 6'8" - 7'       |
|                  |                |                |                 |