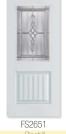

#### Smooth Fiberglass & Steel Entry Doors

Smooth fiberglass door with Cimarron™ glass painted Rustic Red – Style: FS2651 and FSS581 sidelites. See page 34.

#### **SMOOTH FIBERGLASS**

FS2551 Style Glass Width 2/8 - 2/10 - 3/0 Height 6'8"

FS2651 2/8 - 2/10 - 3/0

6'8"

FS3571 2/8 - 2/10 - 3/0 6'8"

FS3578 2/8 - 2/10 - 3/0 6'8"

FS4524 2/8 - 2/10 - 3/0 6'8"

FS6551 2/8 - 2/10 - 3/0 6'8"