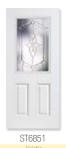

#### Trenton® Glass

#### Prairie Style

Trenton Glass best complements Bungalow, Mission or Prairie home styles. It features balanced linear shapes of gray and clear water glass, all bordered by seeded glass and set with patina caming.