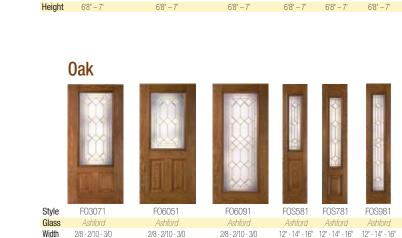

#### 0ak

Native to North America, Oak is known for its great strength and hardness. Clopay Oak fiberglass doors feature true distinctive grain detail so realistic that you can't see or feel the difference.

#### 0ak

Native to North America, Oak is known for its great strength and hardness. Our fiberglass entry doors feature authentic grain detailing so real that you can't see or feel the difference.

F06000 2/8 - 2/10 - 3/0 6/8" – 7'