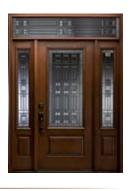

#### High-Definition Steel

Clopay® steel entry door systems feature high-definition paneling for distinct styles with shadow lines. From the popular six panel to arch top plank doors, complement your home with your own style. Make your statement with decorative glass, then match sidelites, transoms and complementing garage door windows to enhance curb appeal of the entire home.

Energy efficient, Clopay steel door systems feature a solid insulating core, 12" wood lock block to secure the lockset, and high performance composite bottom rail that resists rot and insect damage.