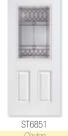

Glass

#### **RUSTIC COLLECTION** Cherry



FR2071

2/8 - 2/10 - 3/0

Style

Glass

Width

Height





12" - 14" - 16"



12" - 14" - 16"

6'8" - 7'



2/8 - 2/10 - 3/0





#### **Transom**

Available for a door system with two 12" or 14" sidelites.



602/603

#### Complementing **Garage Door Windows**



Clayton™ Long



Clayton™ Short

Gallery® Collection Clayton™ garage door windows complement Clayton™ doorlites. Garage door windows available only in patina caming. Available on Gallery® Collection doors only.

#### **SMOOTH FIBERGLASS**

2/8 - 2/10 - 3/0





6'8"

FS3571

2/8 - 2/10 - 3/0

6'8"

FS6551

2/8 - 2/10 - 3/0

6'8"



2/8 - 2/10 - 3/0

6'8"

FSS581

FSS781 12" - 14"

FSS981 12"-14" 12" - 14" 6'8" 6'8" 6'8"

8' Tall

2/8 - 2/10 - 3/0

Width

Height





#### **STEEL**















Arbor Grove<sup>™</sup> Collection – Cherry grain fiberglass door with Clayton™ glass finished Cherry – Style: FC3071 with FCS781 sidelites.

# Ashford® Glass





**Brass** 

Opaque

Clear



Style

Glass

Width

Height

6'8" - 7'

FM3071

2/8 - 2/10 - 3/0



Always in style, the diamond pattern of Ashford Glass sparkles

with bevels and crystalline glue chip glass. Caming options

Diamonds Are Forever

include Satin Nickel, Patina and Brass.



FM6091

2/8 - 2/10 - 3/0

FMS581

FMS781

12" - 14" - 16"

6'8" - 7'

12" - 14" - 16" 12" - 14" - 16"

6'8" - 7' 6'8" - 7'

FM6051

2/8 - 2/10 - 3/0

# Ashford® Glass

#### **RUSTIC COLLECTION** Cherry





2/8 - 2/10 - 3/0

6'8" - 7'

Glass

Width

Height



2/8 - 2/10 - 3/0

6'8" - 7'



12" - 14" - 16" 12" - 14" - 16"

6'8" - 7'

6'8"