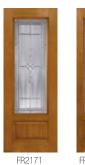

FR2100 2/8 - 2/10 - 3/0

FRS781

FR2000 2/8 - 2/10 - 3/0

FR2100 2/8 - 2/10 - 3/0

Rustic Collection fiberglass door with

Tuscany™ Glass finished Hickory – Style: FR2171.

FRS781 12" - 14" - 16"

#### Clarion™ Clear Glass • Grilles • Miniblinds

Rustic Collection fiberglass door with Tuscany™ glass finished Dark Oak Ultra-Grain® – Style: FR2071.

Gallery® Collection short panel garage doors with Wrought Iron Short windows.