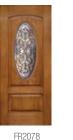

#### **RUSTIC COLLECTION** Cherry

2/8 - 2/10 - 3/0

Style

Glass

Width

Height

FR2078 2/8 - 2/10 - 3/0

FR2171 2/8 - 2/10 - 3/0

FRS781 FRS981 12" - 14" - 16" 12" - 14" - 16"

6'8" - 7'

8' Tall

FR2071 2/8 - 2/10 - 3/0

FR2171 2/8 - 2/10 - 3/0

FRS781 12" - 14" - 16"