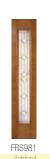

#### 8' Tall

Style FS6591 Glass Width 2/8 - 2/10 - 3/0 Height

12" - 14"

12" - 14" 12" - 14" 6'8" 6'8"

FS2551 2/8 - 2/10 - 3/0

FS2651 2/8 - 2/10 - 3/0

FS6551 FSS581 2/8 - 2/10 - 3/0 12" - 14"

patina caming.