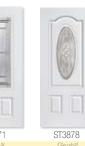

#### Cover Photo:

Arbor Grove<sup>TM</sup> Collection – Cherry fiberglass door with Addison<sup>TM</sup> glass finished Cherry – Style: FC3071 with FCS781 sidelites and 602 transom. See page 26.

Arbor Grove<sup>TM</sup> Collection – Cherry fiberglass door finished Cherry – Style: FC8000. See page 10.

#### **Arbor Grove™ Collection**

11

Arbor Grove<sup>™</sup> Collection – Cherry grain fiberglass door with Clayton<sup>™</sup> glass finished Cherry – Style: FC3071 and FCS781 sidelites.

Arbor Grove<sup>™</sup> Collection — Oak grain fiberglass door with Kristin® glass finished Medium Oak Ultra-Grain® — Style: FO3071 and FOS781 sidelites. Gallery® Collection Medium Oak Ultra-Grain® garage doors with complementing Kristin® windows.