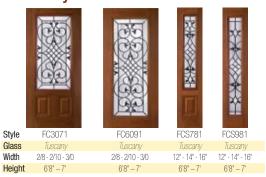

#### Prescott™

Shown in Antique Black wrought iron Pages 40–41

Arbor Grove<sup>™</sup> Collection – Mahogany grained fiberglass with Prescott<sup>™</sup> glass finished Mahogany – Style: FM6091 with FMS981 sidelites.