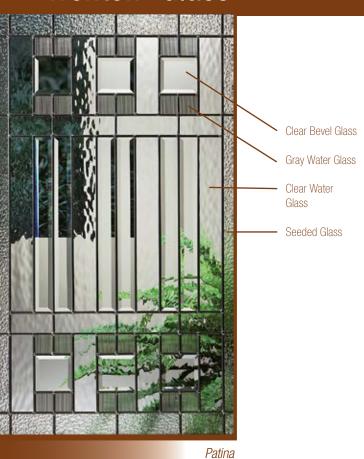

#### Roselle® Glass

Patina

#### Show Your Artistic Style

Roselle Glass is for the artist in everyone. Featuring a combination of gray and clear baroque glass and just a hint of color with beveled amber glass, this creative design is set in either patina or satin nickel caming. It adds an elegant touch to any style of home.

#### ARBOR GROVE™ COLLECTION Cherry

2/8 - 2/10 - 3/0

Gray Baroque

Clear Baroque

Beveled Amber Glass

2/8 - 2/10 - 3/0

2/8 - 2/10 - 3/0

FC8066 FCS781 2/8 - 2/10 - 3/0 12" - 14" - 16" 12" - 14" - 16" 6'8" - 7' 6'8" - 7'