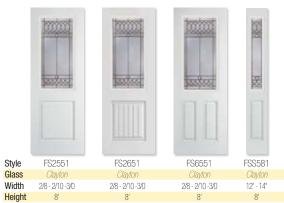

Glass



36

# Clayton™ Glass

#### **RUSTIC COLLECTION** Cherry



FR2071

2/8 - 2/10 - 3/0

Style

Glass

Width

Height





12" - 14" - 16"



12" - 14" - 16"

6'8" - 7'



2/8 - 2/10 - 3/0





#### **Transom**

Available for a door system with two 12" or 14" sidelites.



602/603

#### Complementing **Garage Door Windows**



Clayton™ Long



Clayton™ Short

Gallery® Collection Clayton™ garage door windows complement Clayton™ doorlites. Garage door windows available only in patina caming. Available on Gallery® Collection doors only.

#### **SMOOTH FIBERGLASS**

2/8 - 2/10 - 3/0





6'8"

FS3571

2/8 - 2/10 - 3/0

6'8"

FS6551

2/8 - 2/10 - 3/0

6'8"



2/8 - 2/10 - 3/0

6'8"

FSS581

FSS781 12" - 14"

FSS981 12"-14" 12" - 14" 6'8" 6'8" 6'8"

8' Tall

2/8 - 2/10 - 3/0

Width

Height





#### **STEEL**















Arbor Grove<sup>™</sup> Collection – Cherry grain fiberglass door with Clayton™ glass finished Cherry – Style: FC3071 with FCS781 sidelites.

# Ashford® Glass





**Brass** 

Opaque

Clear



Style

Glass

Width

Height

6'8" - 7'

FM3071

2/8 - 2/10 - 3/0



Always in style, the diamond pattern of Ashford Glass sparkles

with bevels and crystalline glue chip glass. Caming options

Diamonds Are Forever

include Satin Nickel, Patina and Brass.



FM6091

2/8 - 2/10 - 3/0

FMS581

FMS781

12" - 14" - 16"

6'8" - 7'

12" - 14" - 16" 12" - 14" - 16"

6'8" - 7' 6'8" - 7'

FM6051

2/8 - 2/10 - 3/0

# Ashford® Glass

#### **RUSTIC COLLECTION** Cherry





2/8 - 2/10 - 3/0

6'8" - 7'

Glass

Width

Height



2/8 - 2/10 - 3/0

6'8" - 7'



12" - 14" - 16" 12" - 14