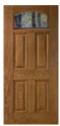

Craftsman Collection fiberglass door stained Hickory. Shown with optional dentil shelf and clear simulated divided lite grilles – Style: FF3321 and FFS981 sidelites.

Fir Grain

Optional **dentil shelf** completes the Craftsman look.