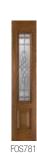

#### 0ak

Style F03078 FOS781 Glass Width 2/8 - 2/10 - 3/0 2/8 - 2/10 - 3/0 2/8 - 2/10 - 3/0 12" - 14" - 16" 12" - 14" - 16" Height 6'8" - 7' 6'8" - 7'

Glass

Width

Height

Clear

| F06091           | FOS581         | F0S781         | F0S981          |
|------------------|----------------|----------------|-----------------|
| Carlisle         | Carlisle       | Carlisle       | Carlisle        |
| 2/8 - 2/10 - 3/0 | 12" - 14" -16" | 12" - 14" -16" | 12" - 14" - 16" |
| 6'8" - 7'        | 6'8" - 7'      | 6'8" - 7'      | 6'8" - 7'       |
|                  |                |                |                 |