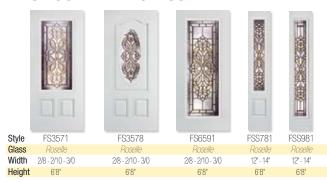

#### Clarion™ Clear Glass • Grilles • Miniblinds

Rustic Collection fiberglass door with Tuscany™ glass finished Dark Oak Ultra-Grain® – Style: FR2071.

Gallery® Collection short panel garage doors with Wrought Iron Short windows.

#### Clarion Clear Glass and Grilles

Clopay® offers a wide variety of clear doorlites, providing you with many choices that fit your home and lifestyle. Easy cleaning, Clarion grilles and miniblinds are sealed between insulated glass. Clopay Clarion Clear glass comes standard with Low-E\* in a 1" insulated glass unit, tempered for safety and security.

Complement your window grilles. Choose from six colors to give your home a designer look.

#### **Colonial Grilles**

Pages 48-49

#### **Prairie Grilles**

Page 50

#### **Miniblinds**

Page 51

\*Minblinds do not have Low-E glass.