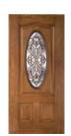

#### **Arbor Grove™ Collection**

11

Arbor Grove<sup>™</sup> Collection – Cherry grain fiberglass door with Clayton<sup>™</sup> glass finished Cherry – Style: FC3071 and FCS781 sidelites.

Arbor Grove<sup>™</sup> Collection — Oak grain fiberglass door with Kristin® glass finished Medium Oak Ultra-Grain® — Style: FO3071 and FOS781 sidelites. Gallery® Collection Medium Oak Ultra-Grain® garage doors with complementing Kristin® windows.