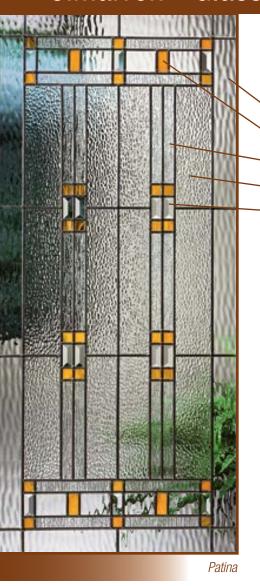

#### Sill & Hinge Finishes

Brass

Patina

Satin Nickel

Ball bearing hinges prevent wear and sagging

www.clopay.com