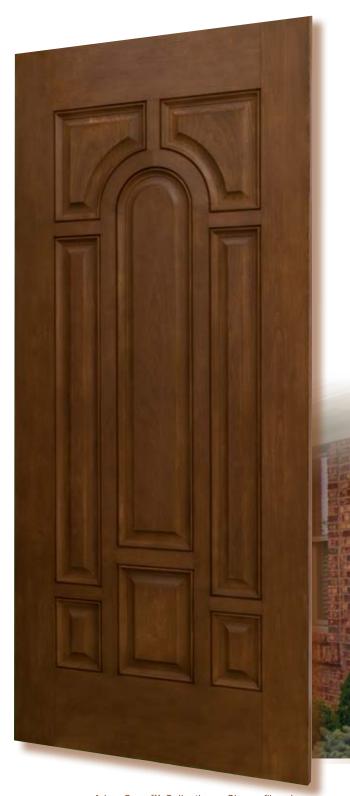

#### **Premium Fiberglass Doors**

- · Elegant panel designs
- · Won't dent, rot, crack or rust
- Low maintenance
- Includes the Finishing Touch,<sup>™</sup>
   a durable, long-lasting finish

See pages 16 –17 for beautifully consistent stain or paint finish choices.

#### Arbor Grove™ Collection

The technology behind our grained fiberglass entry doors is a patented process that authentically replicates the look and feel of real wood grains. With random grain depths and all the natural characteristics of wood, you won't be able to tell the difference.