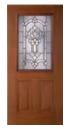

#### **Arbor Grove™ Collection**

11

Arbor Grove<sup>™</sup> Collection – Cherry grain fiberglass door with Clayton<sup>™</sup> glass finished Cherry – Style: FC3071 and FCS781 sidelites.

Arbor Grove<sup>™</sup> Collection — Oak grain fiberglass door with Kristin® glass finished Medium Oak Ultra-Grain® — Style: FO3071 and FOS781 sidelites. Gallery® Collection Medium Oak Ultra-Grain® garage doors with complementing Kristin® windows.