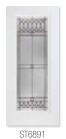

ass

#### **RUSTIC COLLECTION** Cherry



FR2071

2/8 - 2/10 - 3/0

Style

Glass

Width

Height





12" - 14" - 16"



12" - 14" - 16"

6'8" - 7'



2/8 - 2/10 - 3/0





#### **Transom**

Available for a door system with two 12" or 14" sidelites.



602/603

#### Complementing **Garage Door Windows**



Clayton™ Long



Clayton™ Short

Gallery® Collection Clayton™ garage door windows complement Clayton™ doorlites. Garage door windows available only in patina caming. Available on Gallery® Collection doors only.

#### **SMOOTH FIBERGLASS**

2/8 - 2/10 - 3/0





6'8"

FS3571

2/8 - 2/10 - 3/0

6'8"

FS6551

2/8 - 2/10 - 3/0

6'8"



2/8 - 2/10 - 3/0

6'8"

FSS581

FSS781 12" - 14"

FSS981 12"-14" 12" - 14" 6'8" 6'8" 6'8"

8' Tall

2/8 - 2/10 - 3/0

Width

Height





#### **STEEL**















Arbor Grove<sup>™</sup> Collection – Cherry grain fiberglass door with Clayton™ glass finished Cherry – Style: FC3071 with FCS781 sidelites.

# Ashford® Glass





**Brass** 

Opaque

Clear



Style

Glass

Width

Height

6'8" - 7'

FM3071

2/8 - 2/10 - 3/0



Always in style, the diamond pattern of Ashford Glass sparkles

with bevels and crystalline glue chip glass. Caming options

Diamonds Are Forever

include Satin Nickel, Patina and Brass.



FM6091

2/8 - 2/10 - 3/0

FMS581

FMS781

12" - 14" - 16"

6'8" - 7'

12" - 14" - 16" 12" - 14" - 16"

6'8" - 7' 6'8" - 7'

FM6051

2/8 - 2/10 - 3/0

# Ashford® Glass

#### **RUSTIC COLLECTION** Cherry





2/8 - 2/10 - 3/0

6'8" - 7'

Glass

Width

Height



2/8 - 2/10 - 3/0

6'8" - 7'



12" - 14" - 16" 12" - 14" - 16"

6'8" - 7'

6'8" -