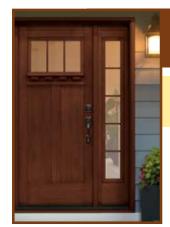

#### Cover Photo:

Arbor Grove<sup>TM</sup> Collection – Cherry fiberglass door with Addison<sup>TM</sup> glass finished Cherry – Style: FC3071 with FCS781 sidelites and 602 transom. See page 26.

Arbor Grove<sup>TM</sup> Collection – Cherry fiberglass door finished Cherry – Style: FC8000. See page 10.

#### **Arbor Grove™ Collection**

11

Arbor Grove<sup>™</sup> Collection – Cherry grain fiberglass door with Clayton<sup>™</sup> glass finished Cherry – Style: FC3071 and FCS781 sidelites.

Arbor Grove<sup>™</sup> Collection — Oak grain fiberglass door with Kristin® glass finished Medium Oak Ultra-Grain® — Style: FO3071 and FOS781 sidelites. Gallery® Collection Medium Oak Ultra-Grain® garage doors with complementing Kristin® windows.