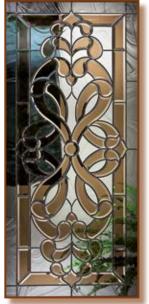

#### **Roselle®**

Shown in Patina caming Pages 22–23

#### Roselle® Glass

Patina

#### Show Your Artistic Style

Roselle Glass is for the artist in everyone. Featuring a combination of gray and clear baroque glass and just a hint of color with beveled amber glass, this creative design is set in either patina or satin nickel caming. It adds an elegant touch to any style of home.