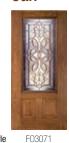

#### Cover Photo:

Arbor Grove<sup>TM</sup> Collection – Cherry fiberglass door with Addison<sup>TM</sup> glass finished Cherry – Style: FC3071 with FCS781 sidelites and 602 transom. See page 26.

Arbor Grove<sup>TM</sup> Collection – Cherry fiberglass door finished Cherry – Style: FC8000. See page 10.

Arbor Grove<sup>TM</sup> Collection — Oak Grained Fiberglass Door with Pinehill<sup>TM</sup> Glass finished Medium Oak Ultra-Grain<sup>®</sup> — Style: F03071 and F0S781. See page 36.