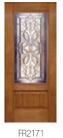

#### **RUSTIC COLLECTION** Cherry

6'8" - 7'

Height

Style

Glass

Width

Height

FR2078 2/8 - 2/10 - 3/0

FR2171 2/8 - 2/10 - 3/0 6'8"-7'

6'8"-7'

FRS781 FRS981 Addison 12" - 14" - 16" 12" - 14" - 16"

6'8"-7'

8' Tall

Addisor 2/8 - 2/10 - 3/0

FR2171 2/8 - 2/10 - 3/0

FRS781