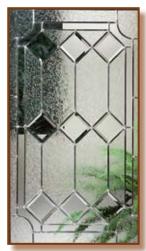

#### Trenton® Glass

#### Prairie Style

Trenton Glass best complements Bungalow, Mission or Prairie home styles. It features balanced linear shapes of gray and clear water glass, all bordered by seeded glass and set with patina caming.