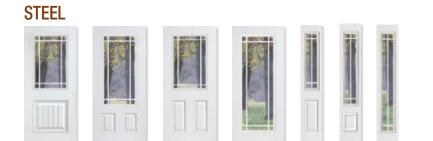

#### Fiberglass and Steel Entry Door Products

#### High-Definition Steel

Clopay® steel entry door systems feature high-definition paneling for distinct styles with shadow lines. From the popular six panel to arch top plank doors, complement your home with your own style. Make your statement with decorative glass, then match sidelites, transoms and complementing garage door windows to enhance curb appeal of the entire home.

Energy efficient, Clopay steel door systems feature a solid insulating core, 12" wood lock block to secure the lockset, and high performance composite bottom rail that resists rot and insect damage.