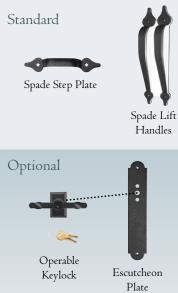

#### Decorative Hardware

•

Strap Hinge

# Beauty and Design

- Two design series, five models.
- Glazed top sections in clear or obscure glass and snap-in grilles create square and rectangular designs. Optional faux windows and wrought iron windows.
- Decorative black powder coated spade design lift handles and step plate provide the finishing touch. Optional outside keyed lock and strap hinges maintain the authentic carriage house style designs.
- Three hot-dipped galvanized woodgrain textured steel base door colors: white, almond and sandtone.
- UV protected white composite square-edged overlay with smooth finish.
- Can be painted using a high-quality exterior latex paint. Base door and overlays can be painted dark colors with a Light Reflective Value (LRV) of 8 or higher. Contact paint manufacturer for LRV reading.