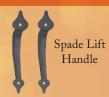

### Beautiful Carriage House Style Designs

- Deep embossed panels with natural woodgrain texture create authentic carriage house style designs.
- Available in short and long panels to complement today's home styles.
- · Larger view windows created in arched, square and rectangular designs, with or without grilles.
- Decorative black powder coated spade design lift handles and step plate provide the finishing touch. Optional outside keyed lock and strap hinges maintain the authentic carriage house style design.

#### Decorative Hardware

#### Standard

Plates

Strap Hinge

Note: Due to stile width restrictions, some odd size door widths may allow only for the installation of a single handle. See your Clopay Pro-Series dealer for details