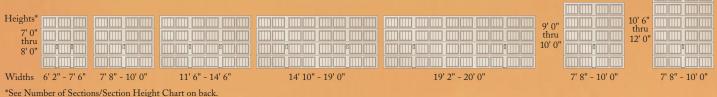

# Arch Panel

Number of Sections/Section Heights

#### Door Height No. of Sections Section Height Sizes 6'0" 24" - 24" - 24" 21"-21"-21"-21" 7' 3" 4 21" - 21" - 21" - 24" 24" - 21" - 21" - 24" 24" - 24" - 24" - 24" 8'0" 4 21" - 21" - 21" - 21" - 24" 9'6" 5 24" - 24" - 21" - 21" - 24" 24" - 24" - 24" - 24" - 24" 10'0' 10'6" 6 21" - 21" - 21" - 21" - 21" - 21" 24"-21"-21"-21"-24" 11'0' 6 24" - 24" - 24" - 21" - 21" - 24" 24" - 24" - 24" - 24" - 24" - 24" 12'0"

The following heights are not available: 6' 3", 6' 6", 6' 9", 8' 3", 8' 6" and 10' 3". GD4S/GD4SV available in 5' 0" to 20' 0" door widths in 2" increments. GD4L/GD4LV available in 7' 8" to 20' 0" door widths in 2" increments. For additional sizes, see your Clopay Pro-Series dealer for details.