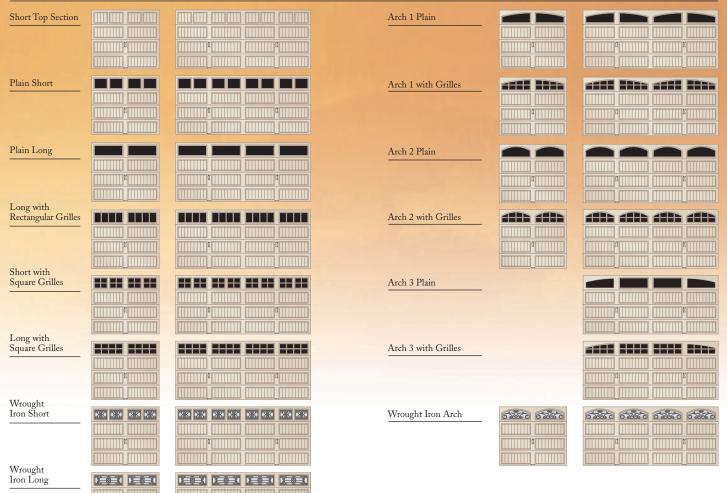

# Short Panel Window Designs and Top Section Options

| and the state of t |  |  |                     |  |  |
|--------------------------------------------------------------------------------------------------------------------------------------------------------------------------------------------------------------------------------------------------------------------------------------------------------------------------------------------------------------------------------------------------------------------------------------------------------------------------------------------------------------------------------------------------------------------------------------------------------------------------------------------------------------------------------------------------------------------------------------------------------------------------------------------------------------------------------------------------------------------------------------------------------------------------------------------------------------------------------------------------------------------------------------------------------------------------------------------------------------------------------------------------------------------------------------------------------------------------------------------------------------------------------------------------------------------------------------------------------------------------------------------------------------------------------------------------------------------------------------------------------------------------------------------------------------------------------------------------------------------------------------------------------------------------------------------------------------------------------------------------------------------------------------------------------------------------------------------------------------------------------------------------------------------------------------------------------------------------------------------------------------------------------------------------------------------------------------------------------------------------------|--|--|---------------------|--|--|
| Long Top Section                                                                                                                                                                                                                                                                                                                                                                                                                                                                                                                                                                                                                                                                                                                                                                                                                                                                                                                                                                                                                                                                                                                                                                                                                                                                                                                                                                                                                                                                                                                                                                                                                                                                                                                                                                                                                                                                                                                                                                                                                                                                                                               |  |  | Arch 1 Plain        |  |  |
| Plain Short                                                                                                                                                                                                                                                                                                                                                                                                                                                                                                                                                                                                                                                                                                                                                                                                                                                                                                                                                                                                                                                                                                                                                                                                                                                                                                                                                                                                                                                                                                                                                                                                                                                                                                                                                                                                                                                                                                                                                                                                                                                                                                                    |  |  | Arch 1 with Grilles |  |  |
| Plain Long  Long with                                                                                                                                                                                                                                                                                                                                                                                                                                                                                                                                                                                                                                                                                                                                                                                                                                                                                                                                                                                                                                                                                                                                                                                                                                                                                                                                                                                                                                                                                                                                                                                                                                                                                                                                                                                                                                                                                                                                                                                                                                                                                                          |  |  | Arch 2 Plain        |  |  |
| Rectangular Grilles  Short with                                                                                                                                                                                                                                                                                                                                                                                                                                                                                                                                                                                                                                                                                                                                                                                                                                                                                                                                                                                                                                                                                                                                                                                                                                                                                                                                                                                                                                                                                                                                                                                                                                                                                                                                                                                                                                                                                                                                                                                                                                                                                                |  |  | Arch 2 with Grilles |  |  |
| Square Grilles  Long with                                                                                                                                                                                                                                                                                                                                                                                                                                                                                                                                                                                                                                                                                                                                                                                                                                                                                                                                                                                                                                                                                                                                                                                                                                                                                                                                                                                                                                                                                                                                                                                                                                                                                                                                                                                                                                                                                                                                                                                                                                                                                                      |  |  | Arch 3 Plain        |  |  |
| Square Grilles Wrought                                                                                                                                                                                                                                                                                                                                                                                                                                                                                                                                                                                                                                                                                                                                                                                                                                                                                                                                                                                                                                                                                                                                                                                                                                                                                                                                                                                                                                                                                                                                                                                                                                                                                                                                                                                                                                                                                                                                                                                                                                                                                                         |  |  | Arch 3 with Grilles |  |  |
| Iron Short Wrought                                                                                                                                                                                                                                                                                                                                                                                                                                                                                                                                                                                                                                                                                                                                                                                                                                                                                                                                                                                                                                                                                                                                                                                                                                                                                                                                                                                                                                                                                                                                                                                                                                                                                                                                                                                                                                                                                                                                                                                                                                                                                                             |  |  | Wrought Iron Arch   |  |  |
| Iron Long                                                                                                                                                                                                                                                                                                                                                                                                                                                                                                                                                                                                                                                                                                                                                                                                                                                                                                                                                                                                                                                                                                                                                                                                                                                                                                                                                                                                                                                                                                                                                                                                                                                                                                                                                                                                                                                                                                                                                                                                                                                                                                                      |  |  |                     |  |  |

### Beautiful Carriage House Style Designs

- Deep embossed panels with natural woodgrain texture create authentic carriage house style designs.
- Available in short and long panels to complement today's home styles.
- · Larger view windows created in arched, square and rectangular designs, with or without grilles.
- Decorative black powder coated spade design lift handles and step plate provide the finishing touch. Optional outside keyed lock and strap hinges maintain the authentic carriage house style design.

#### Optional Wrought Iron Windows

- Constructed from tough "seeded" acrylic with black iron-look design.
- · Available in long, short and Arch 2 panel designs.
- Designs inspired by Old World European architecture to complement home features such as entry doors, light fixtures, gates and handrails.