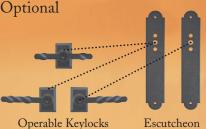

### Beautiful Carriage House Style Designs

- Deep embossed panels with natural woodgrain texture create authentic carriage house style designs.
- Available in short and long panels to complement today's home styles.
- · Larger view windows created in arched, square and rectangular designs, with or without grilles.
- Decorative black powder coated spade design lift handles and step plate provide the finishing touch. Optional outside keyed lock and strap hinges maintain the authentic carriage house style design.

#### Decorative Hardware

#### Standard

Plates

Strap Hinge

Note: Due to stile width restrictions, some odd size door widths may allow only for the installation of a single handle. See your Clopay Pro-Series dealer for details