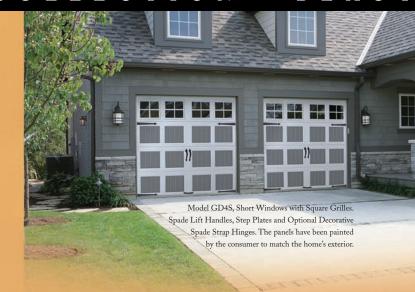

### Beautiful Carriage House Style Designs

- Deep embossed panels with natural woodgrain texture create authentic carriage house style designs.
- Available in short and long panels to complement today's home styles.
- · Larger view windows created in arched, square and rectangular designs, with or without grilles.
- Decorative black powder coated spade design lift handles and step plate provide the finishing touch. Optional outside keyed lock and strap hinges maintain the authentic carriage house style design.

#### Available Colors

Sandtone

White

Almond

Can be painted to match your home's exterior.