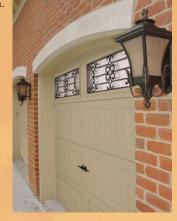

# First impressions are lasting impressions.

Clopay's one and two-layer Gallery® Collection combines stylish carriage house designs at more affordable prices. Create a look that complements the overall look of your home by selecting the panel size, window or solid top section design and decorative hardware to give it that one-of-a-kind look. Available with or without insulation, it is virtually maintenance-free, so the first fabulous impression becomes a lasting impression.

### Beautiful Carriage House Style Designs

- Deep embossed panels with natural woodgrain texture create authentic carriage house style designs.
- Available in short and long panels to complement today's home styles.
- · Larger view windows created in arched, square and rectangular designs, with or without grilles.
- Decorative black powder coated spade design lift handles and step plate provide the finishing touch. Optional outside keyed lock and strap hinges maintain the authentic carriage house style design.