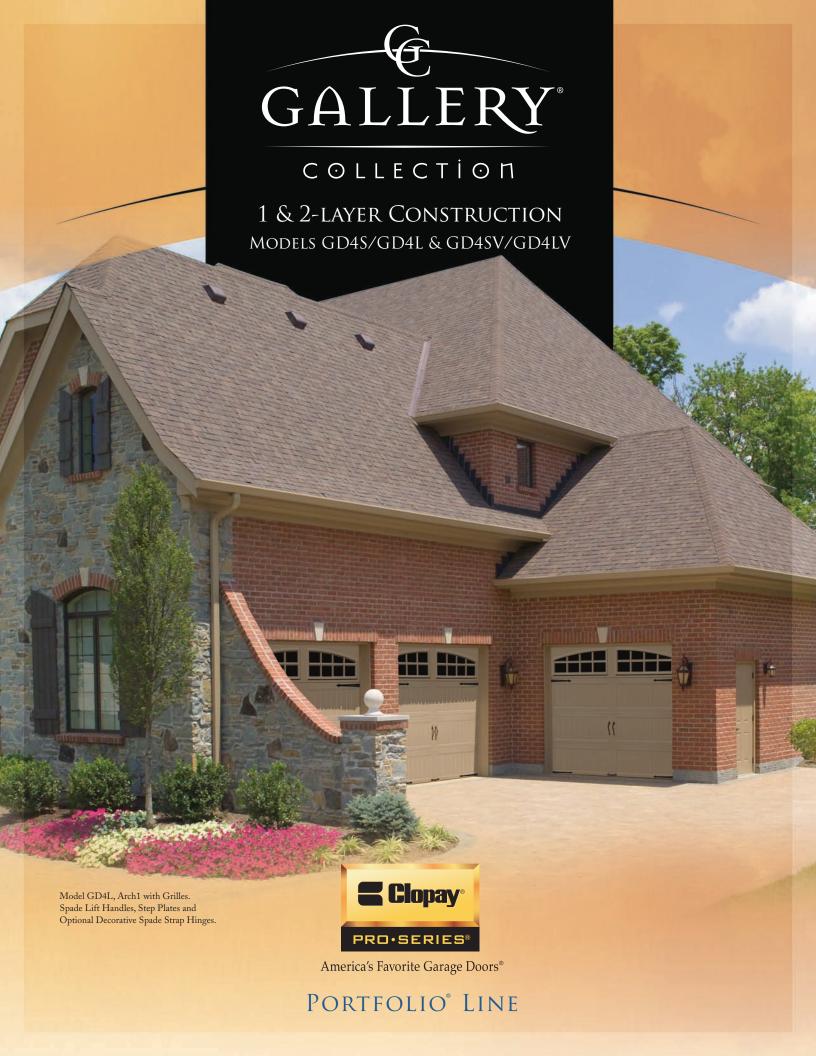

# First impressions are lasting impressions.

Clopay's one and two-layer Gallery® Collection combines stylish carriage house designs at more affordable prices. Create a look that complements the overall look of your home by selecting the panel size, window or solid top section design and decorative hardware to give it that one-of-a-kind look. Available with or without insulation, it is virtually maintenance-free, so the first fabulous impression becomes a lasting impression.

### Beautiful Carriage House Style Designs

- Deep embossed panels with natural woodgrain texture create authentic carriage house style designs.
- Available in short and long panels to complement today's home styles.
- · Larger view windows created in arched, square and rectangular designs, with or without grilles.
- Decorative black powder coated spade design lift handles and step plate provide the finishing touch. Optional outside keyed lock and strap hinges maintain the authentic carriage house style design.