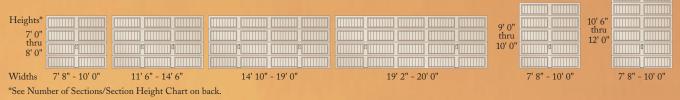

# Arch Panel

Number of Sections/Section Heights

#### Door Height No. of Sections Section Height Sizes 6'0" 24" - 24" - 24" 21"-21"-21"-21" 7' 3" 4 21" - 21" - 21" - 24" 24" - 21" - 21" - 24" 24" - 24" - 24" - 24" 8'0" 4 21" - 21" - 21" - 21" - 24" 9'6" 5 24" - 24" - 21" - 21" - 24" 24" - 24" - 24" - 24" - 24" 10'0' 10'6" 6 21" - 21" - 21" - 21" - 21" - 21" 24"-21"-21"-21"-24" 11'0' 6 24" - 24" - 24" - 21" - 21" - 24" 24" - 24" - 24" - 24" - 24" - 24" 12'0"

The following heights are not available: 6' 3", 6' 6", 6' 9", 8' 3", 8' 6" and 10' 3". GD4S/GD4SV available in 5' 0" to 20' 0" door widths in 2" increments. GD4L/GD4LV available in 7' 8" to 20' 0" door widths in 2" increments. For additional sizes, see your Clopay Pro-Series dealer for details.